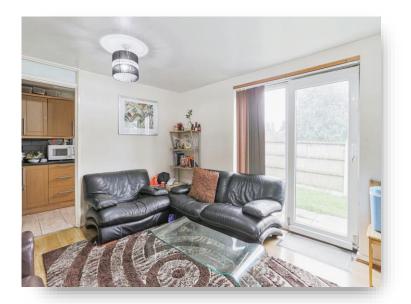

## Lounge

14' 4" MAX x 12' 5" MAX ( 4.37m MAX x 3.78m MAX )

#### Kitchen

5' 7" MAX x 12' 4" MAX ( 1.70m MAX x 3.76m MAX )