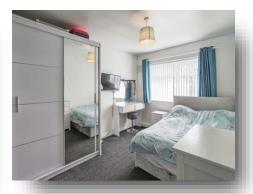

#### **Bedroom Two**

12' 8" x 2' 6" ( 3.86m x 0.76m )

#### **Bedroom Three**

5' 6" x 7' 9" ( 1.68m x 2.36m )