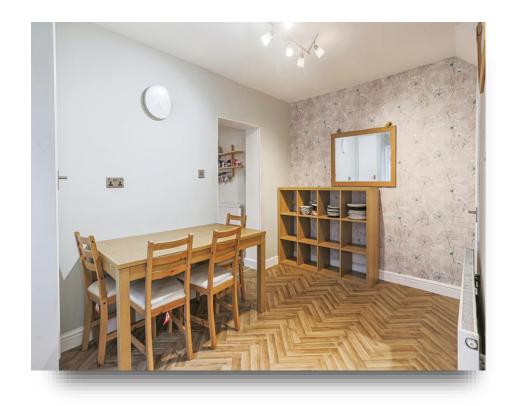

### **Dining Room**

12' 4" MAX x 8' 2" MAX ( 3.76m MAX x 2.49m MAX )

#### Kitchen

10' 3" MAX x 9' 9" MAX ( 3.12m MAX x 2.97m MAX )