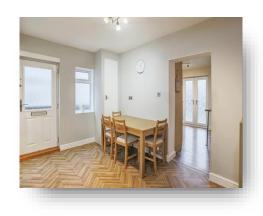

This property comprises in brief on the ground floor; entrance through door to the side giving access to the lounge, dining room, kitchen and staircase rising to the first floor. To the first floor there is a landing to two bedrooms and the family bathroom. Externally, to the front there is a paved driveway providing off-street parking. Additionally, to the rear there is a enclosed low maintenance garden which is part lawn and part flagged with decking area; perfect for summertime entertaining.

### **Dining Room**

12' 4" MAX x 8' 2" MAX ( 3.76m MAX x 2.49m MAX )