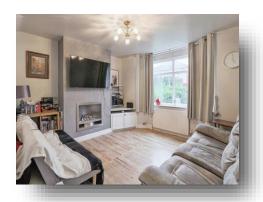

### Lounge

12' 8" MAX x 12' 8" MAX ( 3.86m MAX x 3.86m MAX )

### **Dining Room**

12' 4" MAX x 8' 2" MAX ( 3.76m MAX x 2.49m MAX )