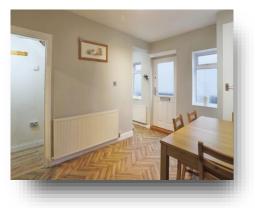

This property comprises in brief on the ground floor; entrance through door to the side giving access to the lounge, dining room, kitchen and staircase rising to the first floor. To the first floor there is a landing to two bedrooms and the family bathroom. Externally, to the front there is a paved driveway providing off-street parking. Additionally, to the rear there is a enclosed low maintenance garden which is part lawn and part flagged with decking area; perfect for summertime entertaining.