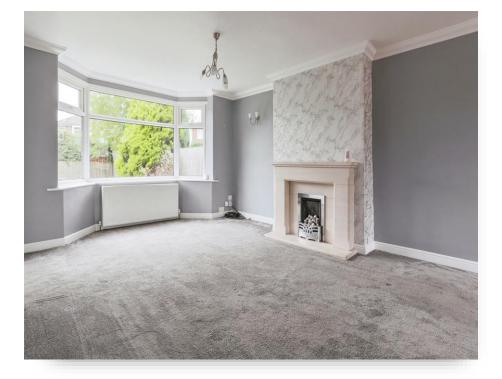

#### **Entrance Hall**

**Open Plan Lounge/Dining Room** 12' 2" x 26' (3.71m x 7.92m)

**Kitchen** 9' x 9' 7" ( 2.74m x 2.92m )