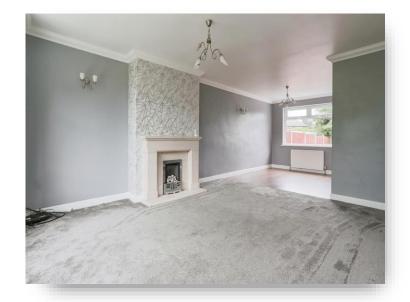

#### **Entrance Hall**

**Open Plan Lounge/Dining Room** 12' 2" x 26' (3.71m x 7.92m)

**Kitchen** 9' x 9' 7" ( 2.74m x 2.92m )