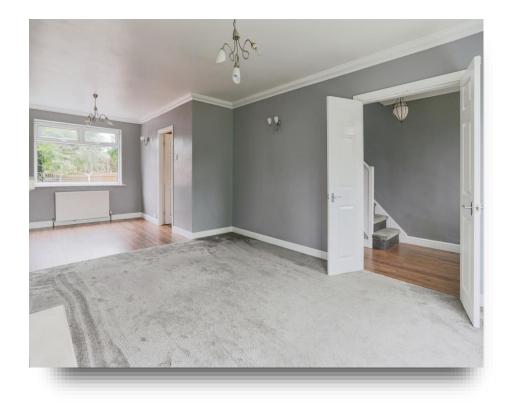

This property comprises in brief on the ground floor; welcoming entrance hall giving access to the open plan lounge and dining room, kitchen and staircase rising to the first floor. To the first floor there is a landing leading to three bedrooms and the family bathroom. Externally, this property benefits from gardens to the front and rear. Additionally, there is a sizeable driveway and garage to the side providing off-street parking for multiple vehicles.

#### **Entrance Hall**

**Open Plan Lounge/Dining Room** 12' 2" x 26' (3.71m x 7.92m)

**Kitchen** 9' x 9' 7" ( 2.74m x 2.92m )