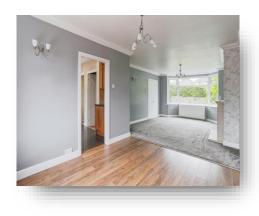

This property comprises in brief on the ground floor; welcoming entrance hall giving access to the open plan lounge and dining room, kitchen and staircase rising to the first floor. To the first floor there is a landing leading to three bedrooms and the family bathroom. Externally, this property benefits from gardens to the front and rear. Additionally, there is a sizeable driveway and garage to the side providing off-street parking for multiple vehicles.

#### **Entrance Hall**

**Open Plan Lounge/Dining Room** 12' 2" x 26' (3.71m x 7.92m)

**Kitchen** 9' x 9' 7" ( 2.74m x 2.92m )