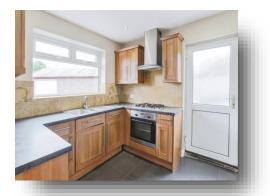

#### **Entrance Hall**

**Open Plan Lounge/Dining Room** 12' 2" x 26' (3.71m x 7.92m)

**Kitchen** 9' x 9' 7" ( 2.74m x 2.92m )