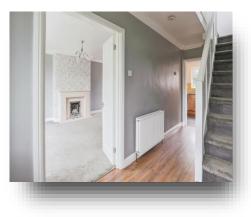

This property comprises in brief on the ground floor; welcoming entrance hall giving access to the open plan lounge and dining room, kitchen and staircase rising to the first floor. To the first floor there is a landing leading to three bedrooms and the family bathroom. Externally, this property benefits from gardens to the front and rear. Additionally, there is a sizeable driveway and garage to the side providing off-street parking for multiple vehicles.

#### **Entrance Hall**

**Open Plan Lounge/Dining Room** 12' 2" x 26' (3.71m x 7.92m)

**Kitchen** 9' x 9' 7" ( 2.74m x 2.92m )

#### **First Floor**

**Bedroom One** 11' 8" x 14' 2" ( 3.56m x 4.32m )

**Bedroom Two** 11' 8" x 12' 1" ( 3.56m x 3.68m )

**Bedroom Three** 6' 6" x 8' 4" ( 1.98m x 2.54m )