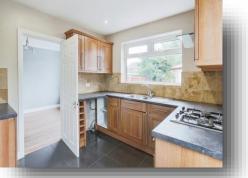

#### **Entrance Hall**

**Open Plan Lounge/Dining Room** 12' 2" x 26' (3.71m x 7.92m)

**Kitchen** 9' x 9' 7" ( 2.74m x 2.92m )