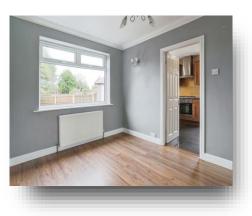

This property comprises in brief on the ground floor; welcoming entrance hall giving access to the open plan lounge and dining room, kitchen and staircase rising to the first floor. To the first floor there is a landing leading to three bedrooms and the family bathroom. Externally, this property benefits from gardens to the front and rear. Additionally, there is a sizeable driveway and garage to the side providing off-street parking for multiple vehicles.

#### **Entrance Hall**

**Open Plan Lounge/Dining Room** 12' 2" x 26' (3.71m x 7.92m)

**Kitchen** 9' x 9' 7" ( 2.74m x 2.92m )