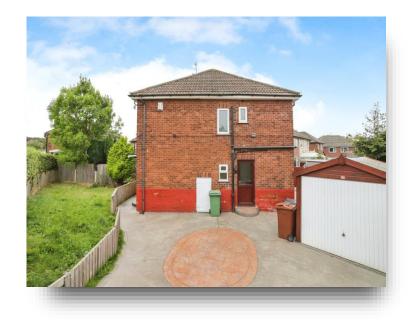

This property comprises in brief on the ground floor; welcoming entrance hall giving access to the open plan lounge and dining room, kitchen and staircase rising to the first floor. To the first floor there is a landing leading to three bedrooms and the family bathroom. Externally, this property benefits from gardens to the front and rear. Additionally, there is a sizeable driveway and garage to the side providing off-street parking for multiple vehicles.

## Manston Way, Leeds

- \*\*\*NO CHAIN\*\*\*
- SEMI-DETACHED HOUSE
- CORNER PLOT
- THREE BEDROOMS
- OFF-STREET PARKING; DRIVEWAY AND GARAGE

Tenure: Freehold EPC Rating: C