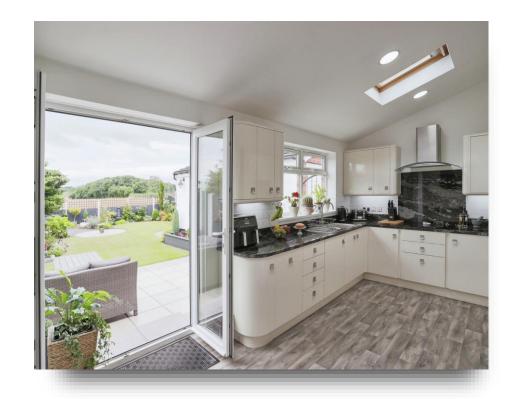

#### Kitchen

18' 2" x 9' 6" ( 5.54m x 2.90m )

This property comprises on the ground floor in brief; welcoming entrance hall giving access to the lounge, dining room, kitchen, shower room and staircase rising to the first floor. To the first floor there is a landing leading to three bedrooms; two with integrated wardrobes, and the family bathroom. Externally, this property benefits from a large driveway to the front providing off-street parking for multiple vehicles. Additionally, to the rear there is a beautiful landscaped south facing garden with patio area; perfect for summertime entertaining. A real highlight to this property is the scenic views from to the rear which stretches into the distance, giving a sense of openness and tranquility.