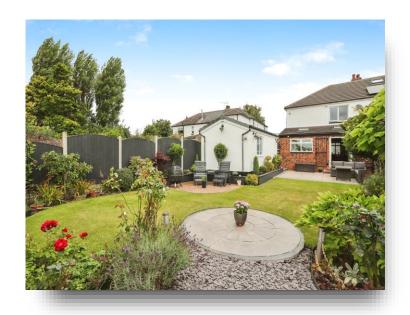

This property comprises on the ground floor in brief; welcoming entrance hall giving access to the lounge, dining room, kitchen, shower room and staircase rising to the first floor. To the first floor there is a landing leading to three bedrooms; two with integrated wardrobes, and the family bathroom. Externally, this property benefits from a large driveway to the front providing off-street parking for multiple vehicles. Additionally, to the rear there is a beautiful landscaped south facing garden with patio area; perfect for summertime entertaining. A real highlight to this property is the scenic views from to the rear which stretches into the distance, giving a sense of openness and tranquility.