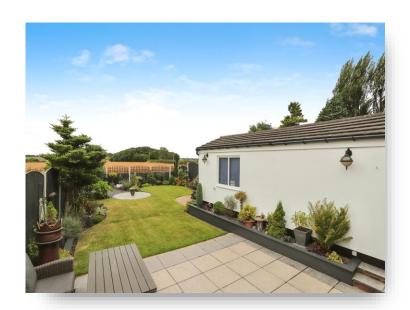

This property comprises on the ground floor in brief; welcoming entrance hall giving access to the lounge, dining room, kitchen, shower room and staircase rising to the first floor. To the first floor there is a landing leading to three bedrooms; two with integrated wardrobes, and the family bathroom. Externally, this property benefits from a large driveway to the front providing off-street parking for multiple vehicles. Additionally, to the rear there is a beautiful landscaped south facing garden with patio area; perfect for summertime entertaining. A real highlight to this property is the scenic views from to the rear which stretches into the distance, giving a sense of openness and tranquility.