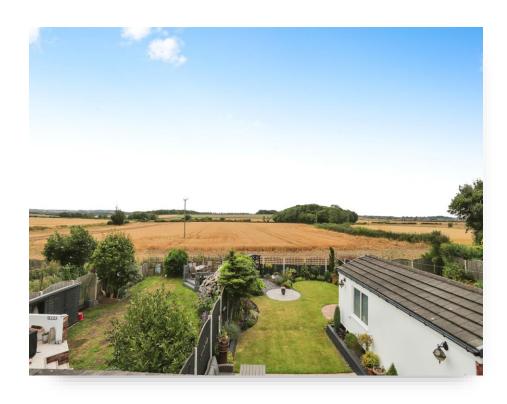

This property comprises on the ground floor in brief; welcoming entrance hall giving access to the lounge, dining room, kitchen, shower room and staircase rising to the first floor. To the first floor there is a landing leading to three bedrooms; two with integrated wardrobes, and the family bathroom. Externally, this property benefits from a large driveway to the front providing off-street parking for multiple vehicles. Additionally, to the rear there is a beautiful landscaped south facing garden with patio area; perfect for summertime entertaining. A real highlight to this property is the scenic views from to the rear which stretches into the distance, giving a sense of openness and tranquility.