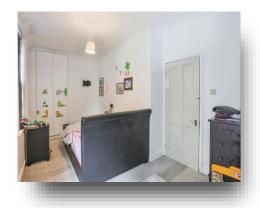

#### **Bedroom Two**

14' 3" x 10' 8" ( 4.34m x 3.25m )

#### **Bedroom Four**

16' 3" x 9' 2" ( 4.95m x 2.79m )

#### **Bedroom One**

17' 7" x 10' 1" (5.36m x 3.07m)

#### **Bedroom Three**

12' x 12' 3" ( 3.66m x 3.73m )