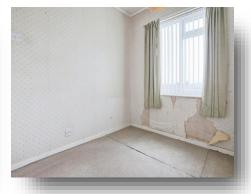

#### **Bedroom One**

11' 5" x 14' 4" ( 3.48m x 4.37m )

#### **Bedroom Two**

10' 7" x 12' 9" ( 3.23m x 3.89m )

#### **Bedroom Three**

6' 6" x 7' 8" ( 1.98m x 2.34m )