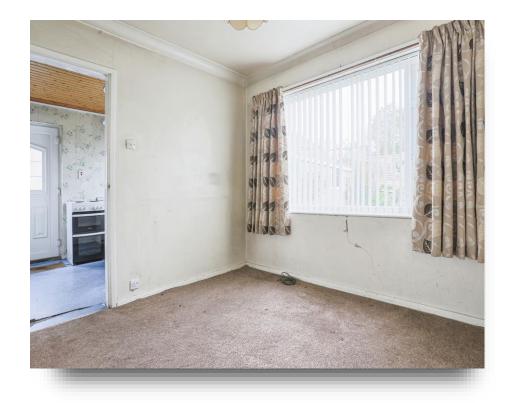

## Lounge

11' 6" x 18' 2" ( 3.51m x 5.54m )

## **Dining Room**

9' 2" x 8' 9" ( 2.79m x 2.67m )