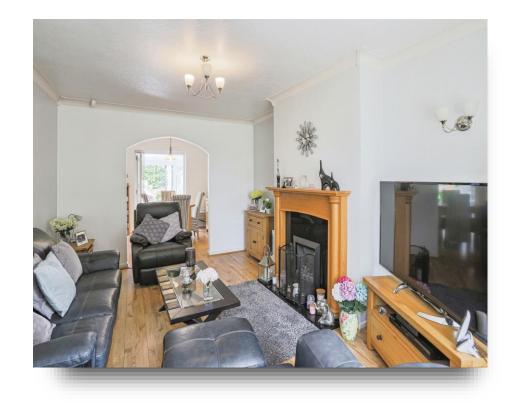

#### **Ground Floor**

#### **Entrance Hall**

**Kitchen** 7' 6" x 12' 4" ( 2.29m x 3.76m )

**Lounge** 11' 1" x 16' 3" ( 3.38m x 4.95m )

**Dining Room** 9' 8" x 9' (2.95m x 2.74m)

**Conservatroy** 9' 4" x 9' 8" ( 2.84m x 2.95m )