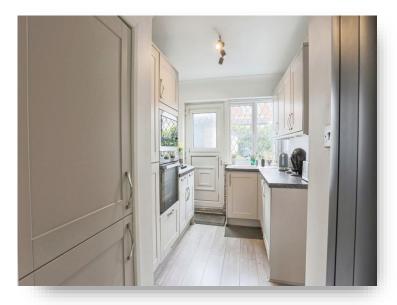

#### **Entrance Hall**

**Kitchen** 7' 6" x 12' 4" ( 2.29m x 3.76m )

**Lounge** 11' 1" x 16' 3" ( 3.38m x 4.95m )

**Dining Room** 9' 8" x 9' (2.95m x 2.74m)

**Conservatroy** 9' 4" x 9' 8" ( 2.84m x 2.95m )