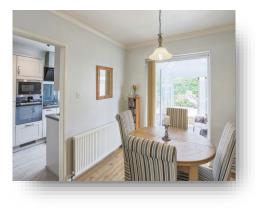

#### **Entrance Hall**

**Kitchen** 7' 6" x 12' 4" ( 2.29m x 3.76m )

**Lounge** 11' 1" x 16' 3" ( 3.38m x 4.95m )

**Dining Room** 9' 8" x 9' (2.95m x 2.74m)

**Conservatroy** 9' 4" x 9' 8" ( 2.84m x 2.95m )