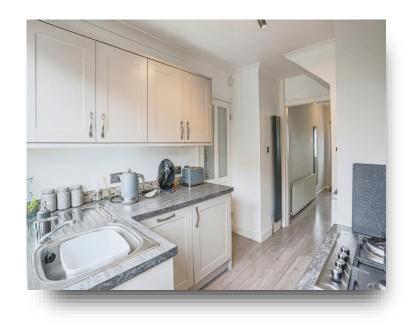

#### **Entrance Hall**

**Kitchen** 7' 6" x 12' 4" ( 2.29m x 3.76m )

**Lounge** 11' 1" x 16' 3" ( 3.38m x 4.95m )

**Dining Room** 9' 8" x 9' (2.95m x 2.74m)

**Conservatroy** 9' 4" x 9' 8" ( 2.84m x 2.95m )