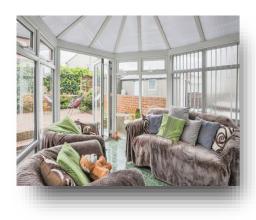

#### **Entrance Hall**

**Kitchen** 7' 6" x 12' 4" ( 2.29m x 3.76m )

**Lounge** 11' 1" x 16' 3" ( 3.38m x 4.95m )

**Dining Room** 9' 8" x 9' (2.95m x 2.74m)

**Conservatroy** 9' 4" x 9' 8" ( 2.84m x 2.95m )