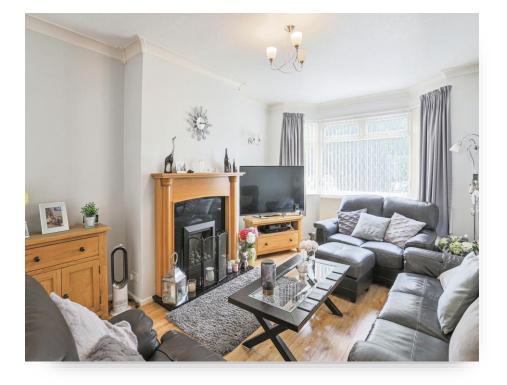

#### **Entrance Hall**

**Kitchen** 7' 6" x 12' 4" ( 2.29m x 3.76m )

**Lounge** 11' 1" x 16' 3" ( 3.38m x 4.95m )

**Dining Room** 9' 8" x 9' (2.95m x 2.74m)

**Conservatroy** 9' 4" x 9' 8" ( 2.84m x 2.95m )