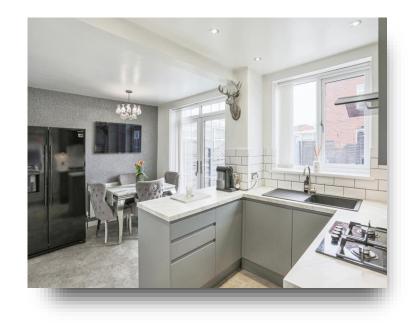

This property comprises in brief on the ground floor of an lounge, open plan kitchen diner and staircase to the first floor. To the first floor there is a landing leading to three bedrooms, house bathroom and a staircase rising to the second floor. To the second floor there is bedroom one with an ensuite. Externally, this property benefits from a flagged garden to the rear; perfect for summertime entertaining. To the front there is a paved garden and driveway providing off-street parking for multiple vehicles.

#### **Ground Floor**

**Lounge** 14' 1" x 12' 4" ( 4.29m x 3.76m )

**Kitchen/Diner** 9' 5" x 15' 8" ( 2.87m x 4.78m )