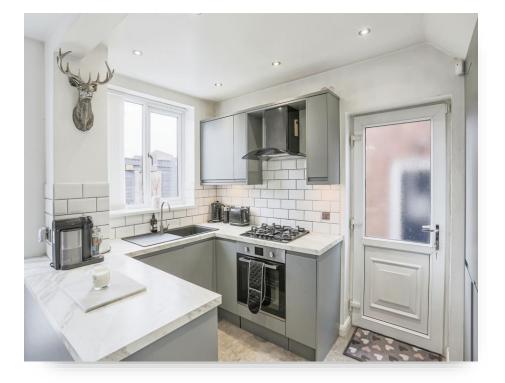

This property comprises in brief on the ground floor of an lounge, open plan kitchen diner and staircase to the first floor. To the first floor there is a landing leading to three bedrooms, house bathroom and a staircase rising to the second floor. To the second floor there is bedroom one with an ensuite. Externally, this property benefits from a flagged garden to the rear; perfect for summertime entertaining. To the front there is a paved garden and driveway providing off-street parking for multiple vehicles.

#### **Ground Floor**

**Lounge** 14' 1" x 12' 4" ( 4.29m x 3.76m )

**Kitchen/Diner** 9' 5" x 15' 8" ( 2.87m x 4.78m )