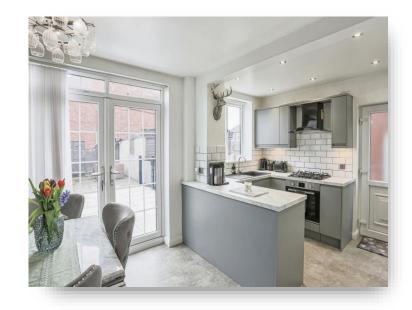

This property comprises in brief on the ground floor of an lounge, open plan kitchen diner and staircase to the first floor. To the first floor there is a landing leading to three bedrooms, house bathroom and a staircase rising to the second floor. To the second floor there is bedroom one with an ensuite. Externally, this property benefits from a flagged garden to the rear; perfect for summertime entertaining. To the front there is a paved garden and driveway providing off-street parking for multiple vehicles.

#### **Ground Floor**

**Lounge** 14' 1" x 12' 4" ( 4.29m x 3.76m )

**Kitchen/Diner** 9' 5" x 15' 8" ( 2.87m x 4.78m )