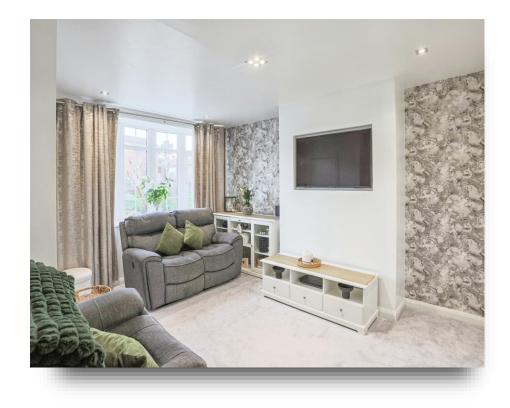

#### **Ground Floor**

**Lounge** 14' 1" x 12' 4" ( 4.29m x 3.76m )

**Kitchen/Diner** 9' 5" x 15' 8" ( 2.87m x 4.78m )