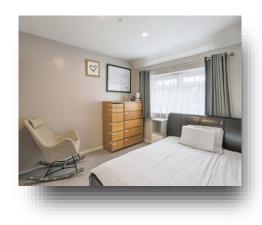

## Guest W/C

**First Floor** 

**Bedroom One** 12' 5" x 10' 2" ( 3.78m x 3.10m )

**Bedroom Two** 9' 5" x 12' (2.87m x 3.66m)

Bedroom Three 9' 2" x 8' 3" ( 2.79m x 2.51m )