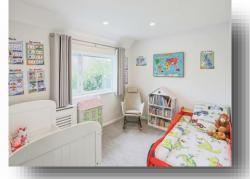

## Guest W/C

**First Floor** 

**Bedroom One** 12' 5" x 10' 2" ( 3.78m x 3.10m )

**Bedroom Two** 9' 5" x 12' (2.87m x 3.66m)

Bedroom Three 9' 2" x 8' 3" ( 2.79m x 2.51m )