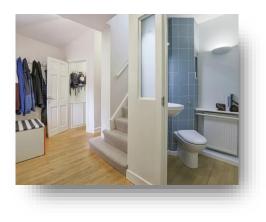

## Guest W/C

**First Floor** 

**Bedroom One** 12' 5" x 10' 2" ( 3.78m x 3.10m )

**Bedroom Two** 9' 5" x 12' (2.87m x 3.66m)

Bedroom Three 9' 2" x 8' 3" ( 2.79m x 2.51m )

#### Bathroom