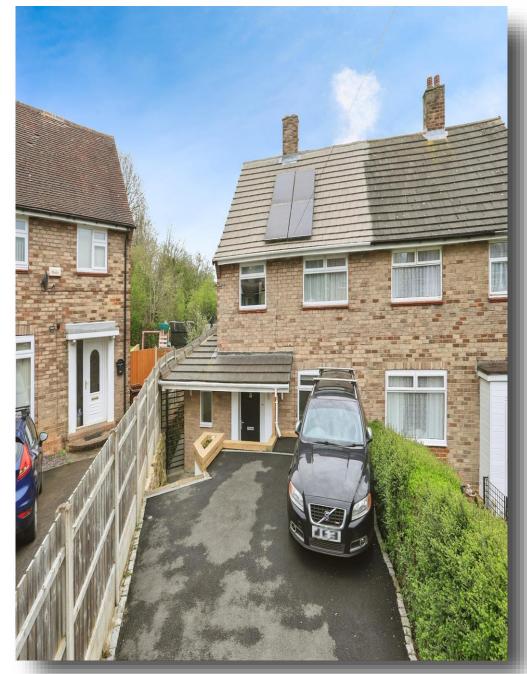

## Ramshead Close, Leeds

William H Brown are proud to present to the market this THREE bedroom SEMI-DETACHED house for sale NOW with DRIVEWAY for off-street parking and a sizeable GARDEN to the REAR. Viewings are highly recommended to appreciate this property, call us now on 0113 260 0945.

William H Brown are proud to present to the market this THREE bedroom SEMI-DETACHED house for sale NOW with DRIVEWAY for off-street parking and a sizeable GARDEN to the REAR. Viewings are highly recommended to appreciate this property, call us now on 0113 260 0945.

This property comprises in brief on the ground floor of a welcoming entrance hall giving access to the lounge, kitchen, utility room, guest W/C and staircase to the first floor. To the first floor there is a lading leading to three bedrooms and the family bathroom. Externally, this property benefits from a large driveway providing off-street parking and to the rear there is a sizeable lawn garden with a flagged patio area which is perfect for summertime entertaining. This property benefits from a workshop with water and electrics, four solar panels to the front and eight to the back, motion sensor lights. Please note- the land/field behind this property is protected by the council; meaning that there will be no building work done.