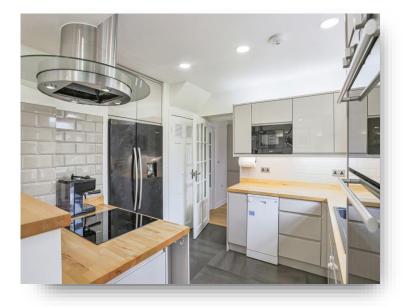

#### **Entrance Hall**

**Lounge** 11' 8" x 12' 8" ( 3.56m x 3.86m )

**Kitchen/Diner** 19' 6" x 9' 7" ( 5.94m x 2.92m )

**Utility Room** 11' 2" x 7' 4" ( 3.40m x 2.24m )

## Guest W/C

**First Floor** 

**Bedroom One** 12' 5" x 10' 2" ( 3.78m x 3.10m )

**Bedroom Two** 9' 5" x 12' (2.87m x 3.66m)

Bedroom Three 9' 2" x 8' 3" ( 2.79m x 2.51m )