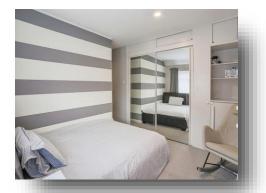

## Guest W/C

**First Floor** 

**Bedroom One** 12' 5" x 10' 2" ( 3.78m x 3.10m )

**Bedroom Two** 9' 5" x 12' (2.87m x 3.66m)

Bedroom Three 9' 2" x 8' 3" ( 2.79m x 2.51m )