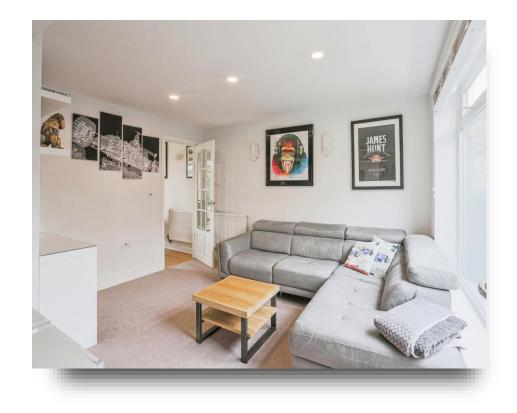

#### **Entrance Hall**

**Lounge** 11' 8" x 12' 8" ( 3.56m x 3.86m )

**Kitchen/Diner** 19' 6" x 9' 7" ( 5.94m x 2.92m )

**Utility Room** 11' 2" x 7' 4" ( 3.40m x 2.24m )