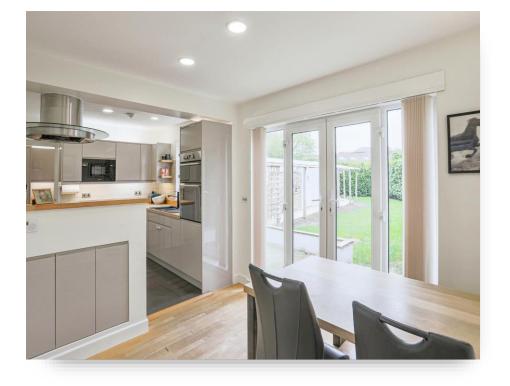

#### **Entrance Hall**

**Lounge** 11' 8" x 12' 8" ( 3.56m x 3.86m )

**Kitchen/Diner** 19' 6" x 9' 7" ( 5.94m x 2.92m )

**Utility Room** 11' 2" x 7' 4" ( 3.40m x 2.24m )

## Guest W/C

**First Floor** 

**Bedroom One** 12' 5" x 10' 2" ( 3.78m x 3.10m )

**Bedroom Two** 9' 5" x 12' (2.87m x 3.66m)

Bedroom Three 9' 2" x 8' 3" ( 2.79m x 2.51m )