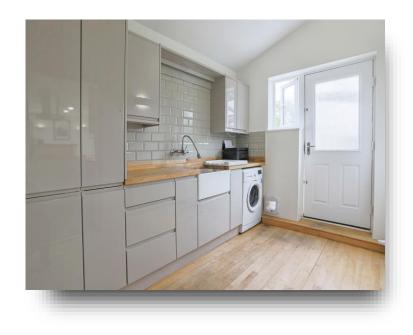

#### **Entrance Hall**

**Lounge** 11' 8" x 12' 8" ( 3.56m x 3.86m )

**Kitchen/Diner** 19' 6" x 9' 7" ( 5.94m x 2.92m )

**Utility Room** 11' 2" x 7' 4" ( 3.40m x 2.24m )

## Guest W/C

**First Floor** 

**Bedroom One** 12' 5" x 10' 2" ( 3.78m x 3.10m )

**Bedroom Two** 9' 5" x 12' (2.87m x 3.66m)

Bedroom Three 9' 2" x 8' 3" ( 2.79m x 2.51m )