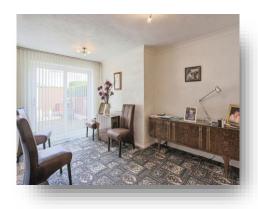

## **Dining Room**

13' 5" narrowing to  $\times$  10' 7" ( 4.09m narrowing to  $\times$  3.23m )

## **Living Room**

16' x 12' 4" ( 4.88m x 3.76m )