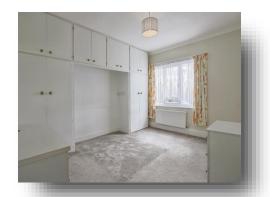

#### **Bedroom One**

13' 1" x 11' 2" ( 3.99m x 3.40m )

#### **Bedroom Two**

8' 6" x 10' 8" ( 2.59m x 3.25m )

#### **Bedroom Three**

9' 6" x 63' (2.90m x 19.20m)