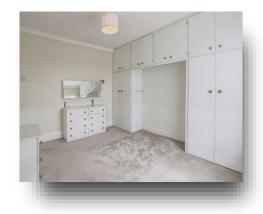

#### **Bedroom One**

13' 1" x 11' 2" ( 3.99m x 3.40m )

#### **Bedroom Two**

8' 6" x 10' 8" ( 2.59m x 3.25m )

#### **Bedroom Three**

9' 6" x 63' (2.90m x 19.20m)