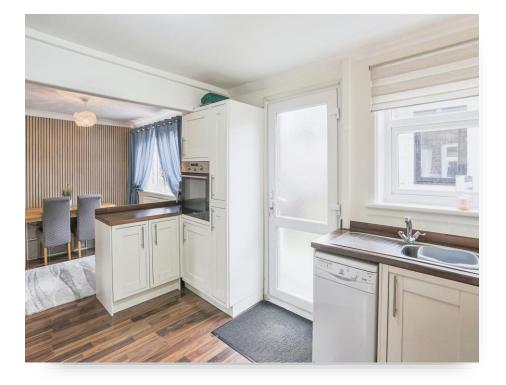

This property comprises in brief on the ground floor of a welcoming entrance hall way giving access to the kitchen/dining room, lounge and staircase to the first floor. To the first floor there is a landing leading to three bedrooms and the bathroom. Externally. this property benefits from a low maintenance garden to the front which is fully enclosed, and to the rear there is a south-west facing flagged rear garden with an versatile outbuilding and decked area perfect for summertime entertaining. A real highlight of the rear garden is the outbuilding which has electrics throughout and is currently been used by current owners as a home bar.

#### Entrance Hall

**Lounge** 11' x 12' 8" ( 3.35m x 3.86m )

**Kitchen/Dining Room** 22' 1" x 8' 8" ( 6.73m x 2.64m )

Bedroom One 9' 4" x 13' 1" ( 2.84m x 3.99m )

**Bedroom Two** 10' x 12' 2" ( 3.05m x 3.71m )