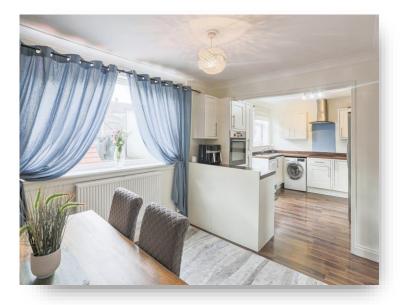

This property comprises in brief on the ground floor of a welcoming entrance hall way giving access to the kitchen/dining room, lounge and staircase to the first floor. To the first floor there is a landing leading to three bedrooms and the bathroom. Externally. this property benefits from a low maintenance garden to the front which is fully enclosed, and to the rear there is a south-west facing flagged rear garden with an versatile outbuilding and decked area perfect for summertime entertaining. A real highlight of the rear garden is the outbuilding which has electrics throughout and is currently been used by current owners as a home bar.

#### Entrance Hall

**Lounge** 11' x 12' 8" ( 3.35m x 3.86m )

**Kitchen/Dining Room** 22' 1" x 8' 8" ( 6.73m x 2.64m )

Bedroom One 9' 4" x 13' 1" ( 2.84m x 3.99m )

**Bedroom Two** 10' x 12' 2" ( 3.05m x 3.71m )