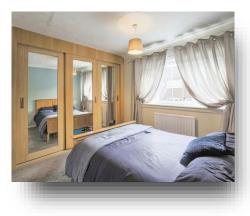

#### Entrance Hall

**Lounge** 11' x 12' 8" ( 3.35m x 3.86m )

**Kitchen/Dining Room** 22' 1" x 8' 8" ( 6.73m x 2.64m )

Bedroom One 9' 4" x 13' 1" ( 2.84m x 3.99m )

**Bedroom Two** 10' x 12' 2" ( 3.05m x 3.71m )