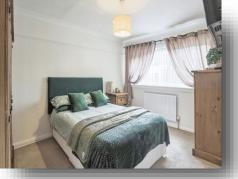

#### Entrance Hall

**Lounge** 11' x 12' 8" ( 3.35m x 3.86m )

**Kitchen/Dining Room** 22' 1" x 8' 8" ( 6.73m x 2.64m )

Bedroom One 9' 4" x 13' 1" ( 2.84m x 3.99m )

**Bedroom Two** 10' x 12' 2" ( 3.05m x 3.71m )

**Bedroom Three** 10' 2" x 8' 7" ( 3.10m x 2.62m )

Bathroom