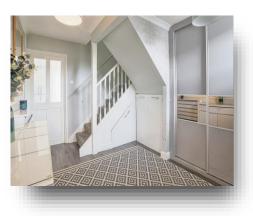

#### Entrance Hall

**Lounge** 11' x 12' 8" ( 3.35m x 3.86m )

**Kitchen/Dining Room** 22' 1" x 8' 8" ( 6.73m x 2.64m )

Bedroom One 9' 4" x 13' 1" ( 2.84m x 3.99m )

**Bedroom Two** 10' x 12' 2" ( 3.05m x 3.71m )