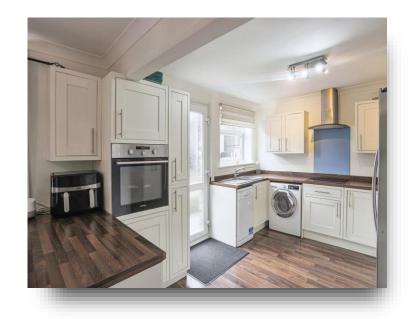

This property comprises in brief on the ground floor of a welcoming entrance hall way giving access to the kitchen/dining room, lounge and staircase to the first floor. To the first floor there is a landing leading to three bedrooms and the bathroom. Externally. this property benefits from a low maintenance garden to the front which is fully enclosed, and to the rear there is a south-west facing flagged rear garden with an versatile outbuilding and decked area perfect for summertime entertaining. A real highlight of the rear garden is the outbuilding which has electrics throughout and is currently been used by current owners as a home bar.

#### Entrance Hall

**Lounge** 11' x 12' 8" ( 3.35m x 3.86m )

**Kitchen/Dining Room** 22' 1" x 8' 8" ( 6.73m x 2.64m )

Bedroom One 9' 4" x 13' 1" ( 2.84m x 3.99m )

**Bedroom Two** 10' x 12' 2" ( 3.05m x 3.71m )