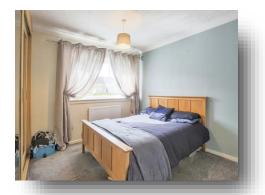

#### Entrance Hall

**Lounge** 11' x 12' 8" ( 3.35m x 3.86m )

**Kitchen/Dining Room** 22' 1" x 8' 8" ( 6.73m x 2.64m )

Bedroom One 9' 4" x 13' 1" ( 2.84m x 3.99m )

**Bedroom Two** 10' x 12' 2" ( 3.05m x 3.71m )

**Bedroom Three** 10' 2" x 8' 7" ( 3.10m x 2.62m )

Bathroom