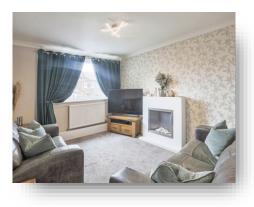

#### Entrance Hall

**Lounge** 11' x 12' 8" ( 3.35m x 3.86m )

**Kitchen/Dining Room** 22' 1" x 8' 8" ( 6.73m x 2.64m )

Bedroom One 9' 4" x 13' 1" ( 2.84m x 3.99m )

**Bedroom Two** 10' x 12' 2" ( 3.05m x 3.71m )