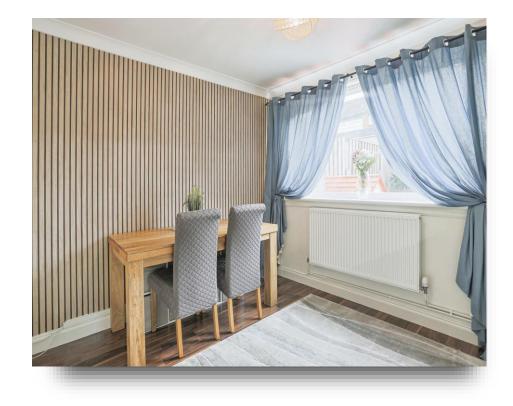

#### Entrance Hall

**Lounge** 11' x 12' 8" ( 3.35m x 3.86m )

**Kitchen/Dining Room** 22' 1" x 8' 8" ( 6.73m x 2.64m )

Bedroom One 9' 4" x 13' 1" ( 2.84m x 3.99m )

**Bedroom Two** 10' x 12' 2" ( 3.05m x 3.71m )