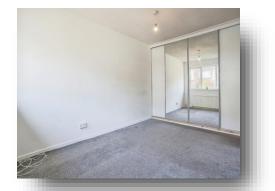

This property comprises in brief on the ground floor of an entrance hall leading to the lounge, kitchen/diner and staircase leading to the first floor. To the first floor, there is a landing leading to three bedrooms; one with fitted wardrobes and the family bathroom. Externally, this property benefits from lawn garden to the front and rear, to the rear there is a part paved area with stairs leading up to the rear door.

**Kitchen** 15' x 10' 4" ( 4.57m x 3.15m )

Bedroom One 8' 8" x 13' 4" ( 2.64m x 4.06m )

**Bedroom Two** 11' 6" x 8' 6" ( 3.51m x 2.59m )

**Bedroom Three** 9' 6" x 6' (2.90m x 1.83m)

Bathroom