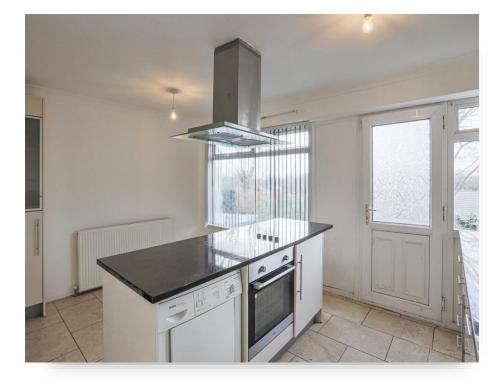

This property comprises in brief on the ground floor of an entrance hall leading to the lounge, kitchen/diner and staircase leading to the first floor. To the first floor, there is a landing leading to three bedrooms; one with fitted wardrobes and the family bathroom. Externally, this property benefits from lawn garden to the front and rear, to the rear there is a part paved area with stairs leading up to the rear door.

**Kitchen** 15' x 10' 4" ( 4.57m x 3.15m )

Bedroom One 8' 8" x 13' 4" ( 2.64m x 4.06m )

**Bedroom Two** 11' 6" x 8' 6" ( 3.51m x 2.59m )

**Bedroom Three** 9' 6" x 6' (2.90m x 1.83m)

Bathroom