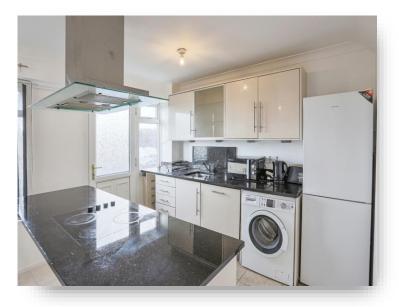

This property comprises in brief on the ground floor of an entrance hall leading to the lounge, kitchen/diner and staircase leading to the first floor. To the first floor, there is a landing leading to three bedrooms; one with fitted wardrobes and the family bathroom. Externally, this property benefits from lawn garden to the front and rear, to the rear there is a part paved area with stairs leading up to the rear door.

**Kitchen** 15' x 10' 4" ( 4.57m x 3.15m )

Bedroom One 8' 8" x 13' 4" ( 2.64m x 4.06m )

**Bedroom Two** 11' 6" x 8' 6" ( 3.51m x 2.59m )

**Bedroom Three** 9' 6" x 6' (2.90m x 1.83m)

Bathroom