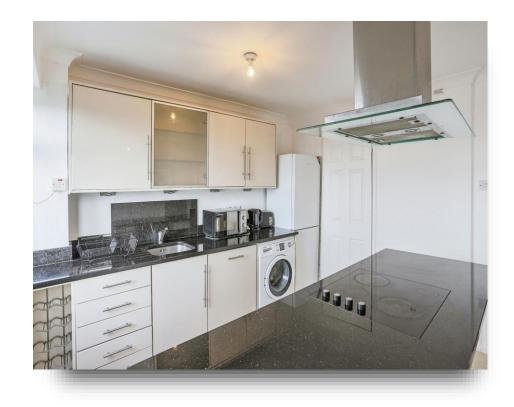

**Kitchen** 15' x 10' 4" ( 4.57m x 3.15m )

Bedroom One 8' 8" x 13' 4" ( 2.64m x 4.06m )

**Bedroom Two** 11' 6" x 8' 6" ( 3.51m x 2.59m )

**Bedroom Three** 9' 6" x 6' (2.90m x 1.83m)

Bathroom