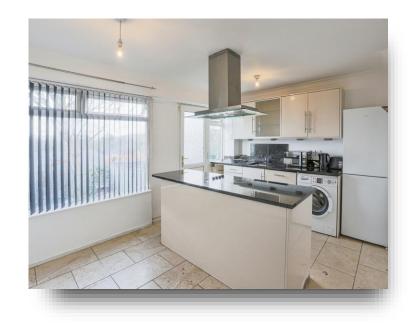

This property comprises in brief on the ground floor of an entrance hall leading to the lounge, kitchen/diner and staircase leading to the first floor. To the first floor, there is a landing leading to three bedrooms; one with fitted wardrobes and the family bathroom. Externally, this property benefits from lawn garden to the front and rear, to the rear there is a part paved area with stairs leading up to the rear door.

**Kitchen** 15' x 10' 4" ( 4.57m x 3.15m )

Bedroom One 8' 8" x 13' 4" ( 2.64m x 4.06m )

**Bedroom Two** 11' 6" x 8' 6" ( 3.51m x 2.59m )

**Bedroom Three** 9' 6" x 6' (2.90m x 1.83m)

Bathroom