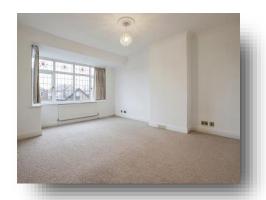

## Lounge

15' 9" x 13' (4.80m x 3.96m)

## **Dining Room**

16' 7" x 11' 3" ( 5.05m x 3.43m )