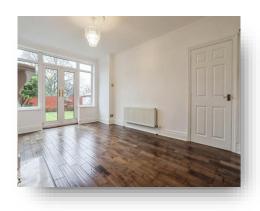

## **Dining Room**

16' 7" x 11' 3" ( 5.05m x 3.43m )

#### Kitchen

8' 8" x 11' 3" ( 2.64m x 3.43m )