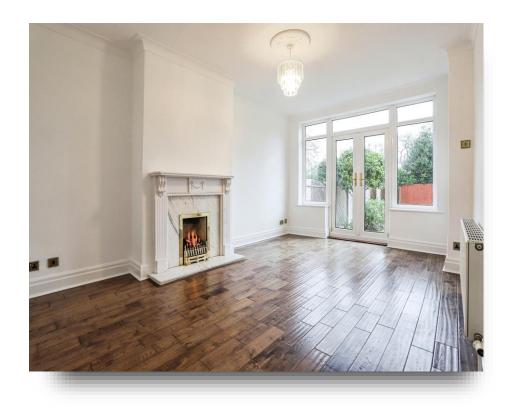

## Lounge

15' 9" x 13' (4.80m x 3.96m)

## **Dining Room**

16' 7" x 11' 3" ( 5.05m x 3.43m )