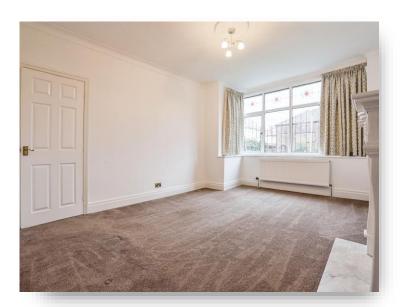

### **Bedroom One**

15' 9" x 12' 5" ( 4.80m x 3.78m )

#### **Bedroom Two**

12' 5" x 13' 1" ( 3.78m x 3.99m )

#### **Bedroom Three**

8' x 8' 9" ( 2.44m x 2.67m )