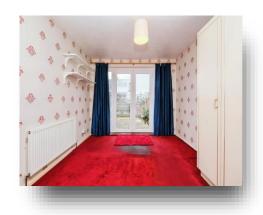

#### **Bedroom One**

14' 6" x 10' 6" ( 4.42m x 3.20m )

#### **Bedroom Two**

11' 2" x 9' (3.40m x 2.74m)