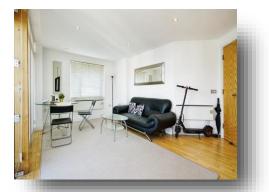

Located on the 5th floor this apartment, the property comprises of entrance hall, open plan lounge/dining/kitchen area with balcony offering full dock and city views, master bedroom with en-suite, second double bedroom and house bathroom with bath tub.

#### **Open Plan Living Space**

Bedroom One 9' 11" x 13' 10" ( 3.02m x 4.22m )

**Bedroom Two** 10' 1" x 11' 2" ( 3.07m x 3.40m )

Bathroom