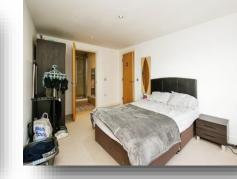

Located on the 5th floor this apartment, the property comprises of entrance hall, open plan lounge/dining/kitchen area with balcony offering full dock and city views, master bedroom with en-suite, second double bedroom and house bathroom with bath tub.

#### **Open Plan Living Space**

Bedroom One 9' 11" x 13' 10" ( 3.02m x 4.22m )

**Bedroom Two** 10' 1" x 11' 2" ( 3.07m x 3.40m )

Bathroom