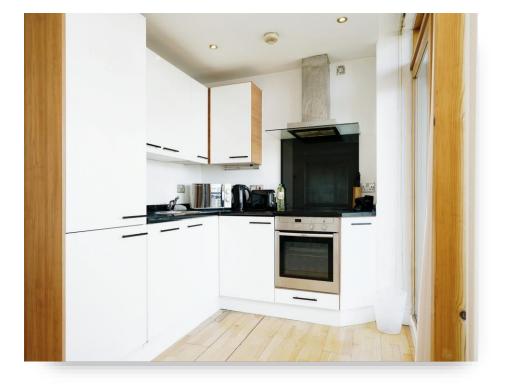

Located on the 5th floor this apartment, the property comprises of entrance hall, open plan lounge/dining/kitchen area with balcony offering full dock and city views, master bedroom with en-suite, second double bedroom and house bathroom with bath tub.

#### **Open Plan Living Space**

Bedroom One 9' 11" x 13' 10" ( 3.02m x 4.22m )

**Bedroom Two** 10' 1" x 11' 2" ( 3.07m x 3.40m )

Bathroom