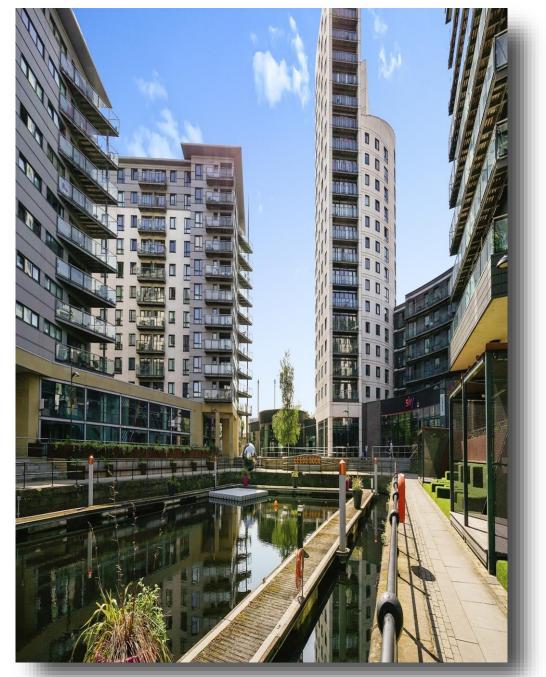

Clarence dock, or Leeds dock as it is now more commonly known, is fast becoming one of the most interesting places to live in the city centre. There's lots going on with the Royal Armouries Museum, a hotel and an events space and these are complimented by bars and restaurants around the original dock. There is a regular free water taxi running to Granary Wharf during the warmer months. Clarence Dock is just a short walk from Leeds City Centre and has good access to all Motorway links. There is a Tesco Express supermarket on site.