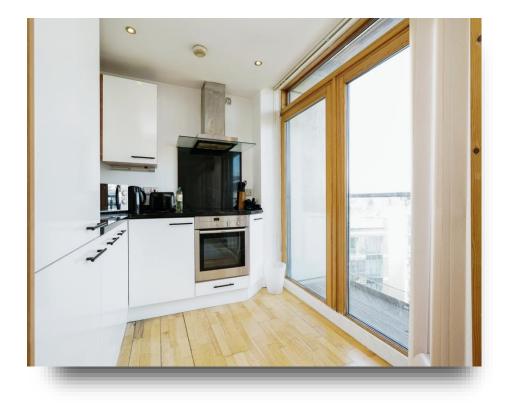

Located on the 5th floor this apartment, the property comprises of entrance hall, open plan lounge/dining/kitchen area with balcony offering full dock and city views, master bedroom with en-suite, second double bedroom and house bathroom with bath tub.

#### **Open Plan Living Space**

Bedroom One 9' 11" x 13' 10" ( 3.02m x 4.22m )

**Bedroom Two** 10' 1" x 11' 2" ( 3.07m x 3.40m )

Bathroom