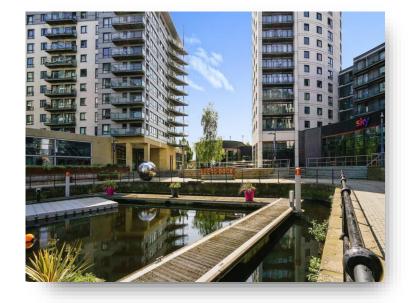

Clarence dock, or Leeds dock as it is now more commonly known, is fast becoming one of the most interesting places to live in the city centre. There's lots going on with the Royal Armouries Museum, a hotel and an events space and these are complimented by bars and restaurants around the original dock. There is a regular free water taxi running to Granary Wharf during the warmer months. Clarence Dock is just a short walk from Leeds City Centre and has good access to all Motorway links. There is a Tesco Express supermarket on site.