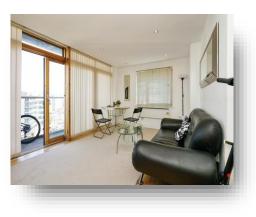

Located on the 5th floor this apartment, the property comprises of entrance hall, open plan lounge/dining/kitchen area with balcony offering full dock and city views, master bedroom with en-suite, second double bedroom and house bathroom with bath tub.

#### **Open Plan Living Space**

Bedroom One 9' 11" x 13' 10" ( 3.02m x 4.22m )

**Bedroom Two** 10' 1" x 11' 2" ( 3.07m x 3.40m )

Bathroom