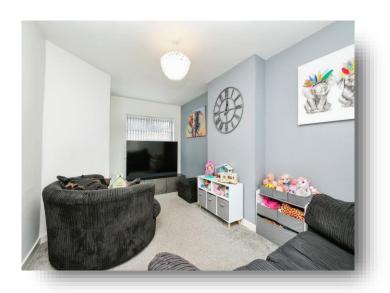

#### **Bedroom One**

16' 7" x 10' (5.05m x 3.05m)

#### **Bedroom Two**

9' 4" x 10' 7" ( 2.84m x 3.23m )

#### **Bedroom Three**

11' 5" x 6' 11" ( 3.48m x 2.11m )