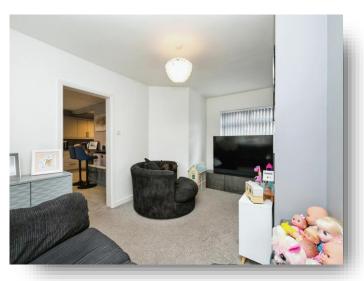

#### **Bedroom One**

16' 7" x 10' (5.05m x 3.05m)

#### **Bedroom Two**

9' 4" x 10' 7" ( 2.84m x 3.23m )

#### **Bedroom Three**

11' 5" x 6' 11" ( 3.48m x 2.11m )