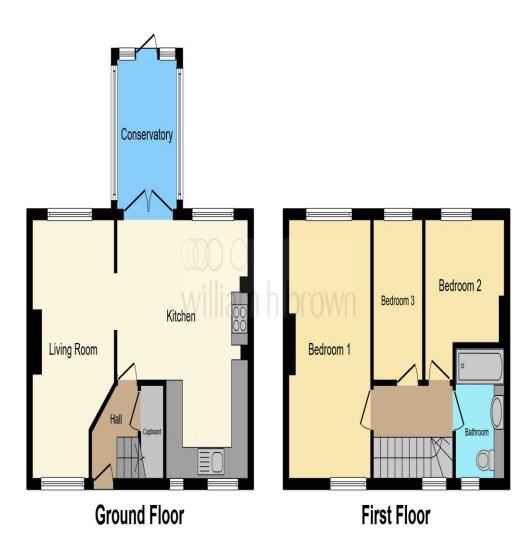

This floorplan is for illustrative purposes only and is not drawn to scale. Measurements, floor-areas, openings and orientations are approximate. They should not be relied upon for any purpose and do not form any part of an agreement. No liability is taken for any error or mis-statement. All parties must rely on their own inspections.

#### Kitchen

17' 3" x 8' 9" ( 5.26m x 2.67m )

#### Lounge

17' 4" x 9' 8" ( 5.28m x 2.95m )

## Conservatory

10' 3" x 8' 6" ( 3.12m x 2.59m )

#### **Bedroom One**

16' 7" x 10' (5.05m x 3.05m)

#### **Bedroom Two**

9' 4" x 10' 7" ( 2.84m x 3.23m )

#### **Bedroom Three**

11' 5" x 6' 11" ( 3.48m x 2.11m )

#### **Bathroom**