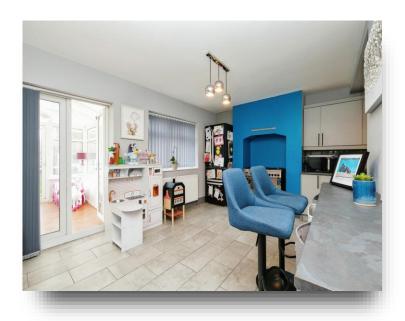

#### Kitchen

17' 3" x 8' 9" ( 5.26m x 2.67m )

## Conservatory

10' 3" x 8' 6" ( 3.12m x 2.59m )