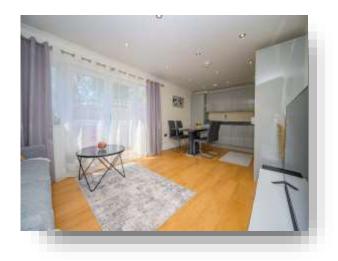

#### **Open Plan Lounge / Kitchen**

21' 4" To Max x 11' 4" To Max ( 6.50m To Max x 3.45m To Max )

# Breffni Court Turners Hill, HEMEL HEMPSTEAD

- Popular Residential Area
- Two Bedroom Ground Floor Flat With A Long Lease
- Very Well Presented Throughout
- Spacious & Modern Open Plan Lounge / Kitchen
- Modern Family Bathroom