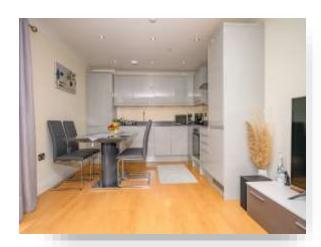

#### **Open Plan Lounge / Kitchen**

21' 4" To Max x 11' 4" To Max ( 6.50m To Max x 3.45m To Max )

# Breffni Court Turners Hill, HEMEL HEMPSTEAD

- Popular Residential Area
- Two Bedroom Ground Floor Flat With A Long Lease
- Very Well Presented Throughout
- Spacious & Modern Open Plan Lounge / Kitchen
- Modern Family Bathroom