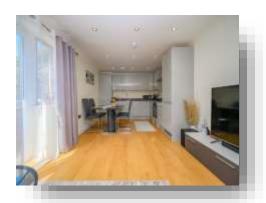

#### **Open Plan Lounge / Kitchen**

21' 4" To Max x 11' 4" To Max ( 6.50m To Max x 3.45m To Max )