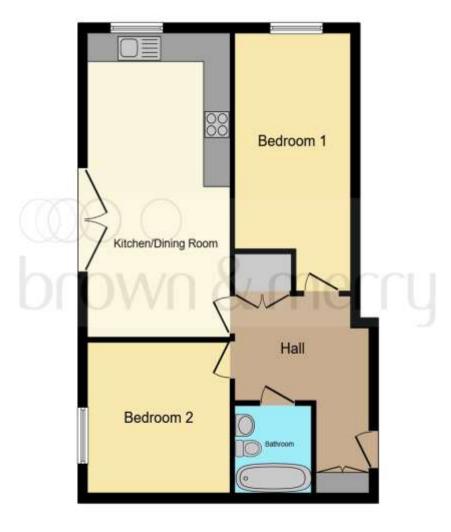

## Total floor area 59.0 m² (635 sq.ft.) approx

This floor plan is for illustrative purposes only. It is not drawn to scale. Any measurements, floor areas (including any total floor area), openings and orientation are approximate. No details are guaranteed, they cannot be relied upon for any purpose and they do not form part of any agreement. No liability is taken for any error, omission or misstatement. A party must rely upon its own inspection(s). Powered by www.focalagent.com

#### **Entrance Hall**

### Lobby

9' 4" x 7' 3" ( 2.84m x 2.21m )

#### **Open Plan Lounge / Kitchen**

21' 4" To Max x 11' 4" To Max ( 6.50m To Max x 3.45m To Max )

#### **Bedroom One**

17' 6" To Max x 9' 4" ( 5.33m To Max x 2.84m )

#### **Bedroom Two**

10' 8" x 10' 6" ( 3.25m x 3.20m )

#### **Bathroom**

Outside

**Communal Garden** 

**Allocated Parking** 