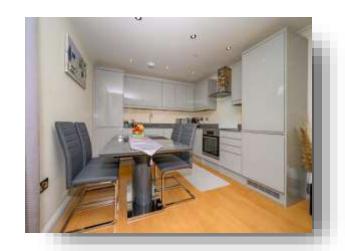

#### **Open Plan Lounge / Kitchen**

21' 4" To Max x 11' 4" To Max ( 6.50m To Max x 3.45m To Max )

# Breffni Court Turners Hill, HEMEL HEMPSTEAD

- Popular Residential Area
- Two Bedroom Ground Floor Flat With A Long Lease
- Very Well Presented Throughout
- Spacious & Modern Open Plan Lounge / Kitchen
- Modern Family Bathroom