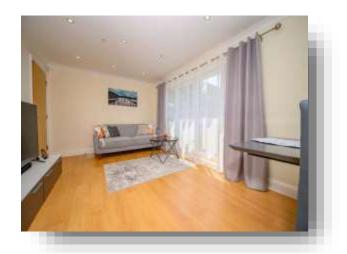

#### **Open Plan Lounge / Kitchen**

21' 4" To Max x 11' 4" To Max ( 6.50m To Max x 3.45m To Max )

# Breffni Court Turners Hill, HEMEL HEMPSTEAD

- Popular Residential Area
- Two Bedroom Ground Floor Flat With A Long Lease
- Very Well Presented Throughout
- Spacious & Modern Open Plan Lounge / Kitchen
- Modern Family Bathroom