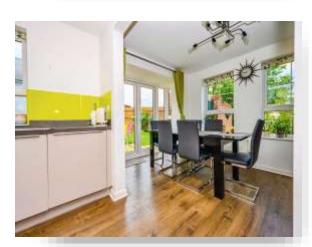

## **Dining Area**

12' 9" To Max x 8' 5" ( 3.89m To Max x 2.57m )

#### **Kitchen Area**

13' 2" To Max x 7' 3" To Max ( 4.01m To Max x 2.21m To Max )