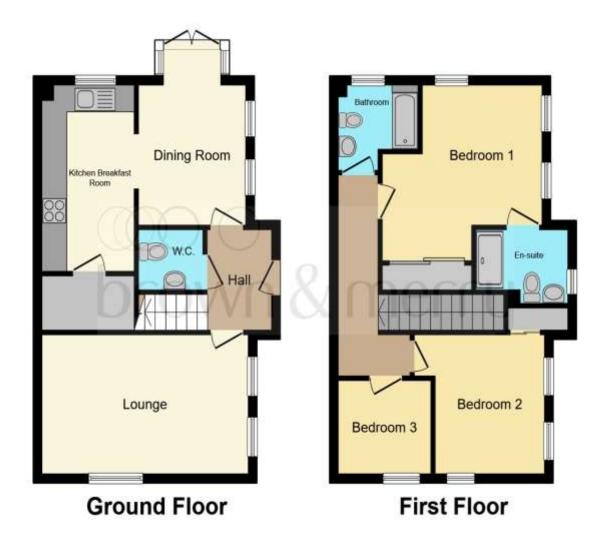

## Total floor area 89.5 m² (964 sq.ft.) approx

This floor plan is for illustrative purposes only. It is not drawn to scale. Any measurements, floor areas (including any total floor area), openings and orientation are approximate. No details are guaranteed, they cannot be relied upon for any purpose and they do not form part of any agreement. No liability is taken for any error, omission or misstatement. A party must rely upon its own inspection(s). Powered by www.focalagent.com

## **Entrance Hall**

## Cloakroom

## Lounge

16' 2" x 10' 5" ( 4.93m x 3.17m )

## **Dining Area**

12' 9" To Max x 8' 5" ( 3.89m To Max x 2.57m )

#### **Kitchen Area**

13' 2" To Max x 7' 3" To Max ( 4.01m To Max x 2.21m To Max )

## Landing

#### **Bedroom One**

13' 11" To Max x 12' 9" To Max ( 4.24m To Max x 3.89m To Max )

#### **En-Suite**

#### **Bedroom Two**

12' 6" To Max x 8' 7" Plus Recess ( 3.81m To Max x 2.62m Plus Recess )

## **Bedroom Three**

7' 4" x 6' 10" ( 2.24m x 2.08m )

#### **Bathroom**

Outside