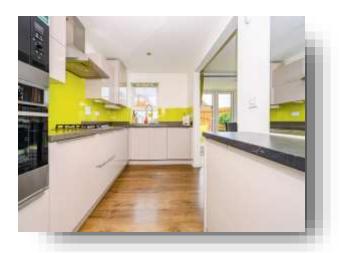

#### **Kitchen Area**

13' 2" To Max x 7' 3" To Max ( 4.01m To Max x 2.21m To Max )