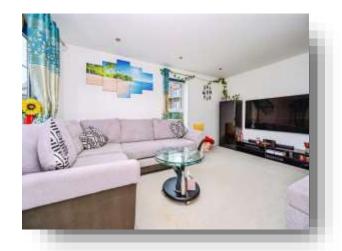

## Lounge

16' 2" x 10' 5" ( 4.93m x 3.17m )

## **Dining Area**

12' 9" To Max x 8' 5" ( 3.89m To Max x 2.57m )