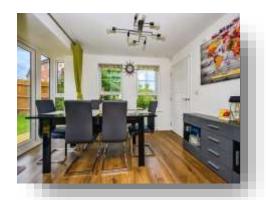

## **Dining Area**

12' 9" To Max x 8' 5" ( 3.89m To Max x 2.57m )

#### **Kitchen Area**

13' 2" To Max x 7' 3" To Max ( 4.01m To Max x 2.21m To Max )