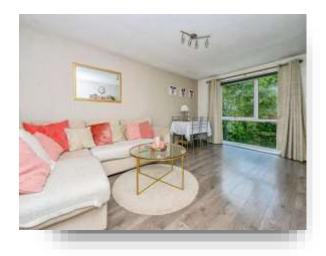

### **Entrance Hall**

**Lounge** 17' x 12' 4" ( 5.18m x 3.76m )

**Kitchen** 9' 1" x 8' 6" ( 2.77m x 2.59m )

**Bedroom One** 13' 9" x 9' 11" ( 4.19m x 3.02m )

**Bedroom Two** 10' 9" To Max x 7' 1" ( 3.28m To Max x 2.16m )