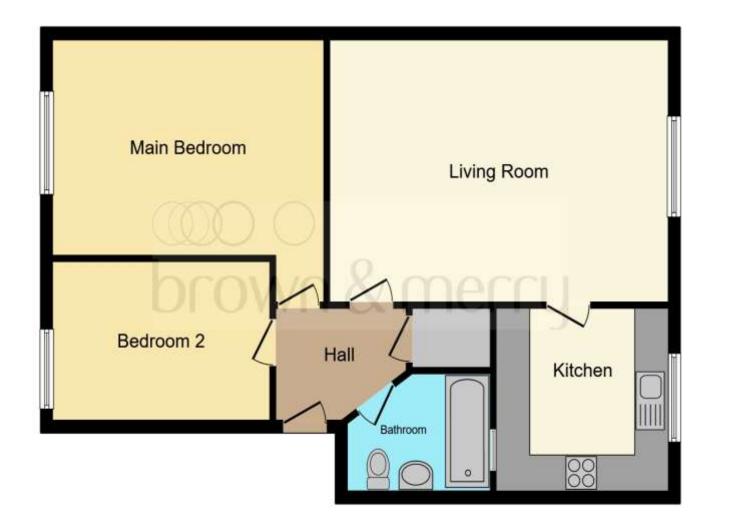

#### Total floor area 76.1 m<sup>2</sup> (820 sq.ft.) approx

This floor plan is for illustrative purposes only. It is not drawn to scale. Any measurements, floor areas (including any total floor area), openings and orientation are approximate. No details are guaranteed, they cannot be relied upon for any purpose and they do not form part of any agreement. No liability is taken for any error, omission or misstatement. A party must rely upon its own inspection(s). Powered by www.focalagent.com

### **Entrance Hall**

**Lounge** 17' x 12' 4" ( 5.18m x 3.76m )

**Kitchen** 9' 1" x 8' 6" ( 2.77m x 2.59m )

**Bedroom One** 13' 9" x 9' 11" ( 4.19m x 3.02m )

**Bedroom Two** 10' 9" To Max x 7' 1" ( 3.28m To Max x 2.16m )