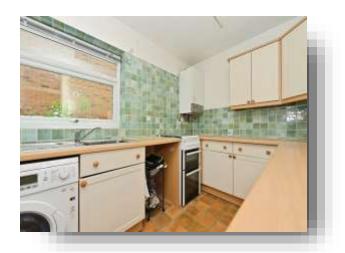

**River Park, Hemel Hempstead HP1 1QZ** 



# welcome to

# **River Park, Hemel Hempstead**

Located in the very sought after area of Boxmoor and with fantastic views over The Grand Union Canal is this well presented two bedroom ground floor riverside apartment. Features include good sized living accommodation, good sized kitchen, modern shower room & small private patio area.















## Total floor area 71.7 m2 (772 sq.ft.) approx

This floor plan is for illustrative purposes only. It is not drawn to scale. Any measurements, floor areas (including any total floor area), openings and orientation are approximate. No details are guaranteed, they cannot be relied upon for any purpose and they do not form part of any agreement. No liability is taken for any error, omission or misstatement. A party must rely upon its own inspection(s). Powered by www.focalagent.com

#### **Entrance Hall**

### Lounge

18' 1" To Max x 14' 11" To Max ( 5.51m To Max x 4.55m To Max )

#### Kitchen

10' 9" x 7' 3" ( 3.28m x 2.21m )

#### **Bedroom One**

12' x 8' 7" ( 3.66m x 2.62m )

#### **Bedroom Two**

 $8^{\prime}$  7" x  $8^{\prime}$  6" To Recess ( 2.62m x 2.59m To Recess )

**