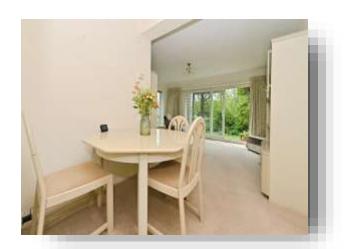

**River Park, Hemel Hempstead HP1 1QZ** 



# welcome to

# **River Park, Hemel Hempstead**

Located in the very sought after area of Boxmoor and with fantastic views over The Grand Union Canal is this well presented two bedroom ground floor riverside apartment. Features include good sized living accommodation, good sized kitchen, modern shower room & small private patio area.















## Total floor area 71.7 m2 (772 sq.ft.) approx

This floor plan is for illustrative purposes only. It is not drawn to scale. Any measurements, floor areas (including any total floor area), openings and orientation are approximate. No details are guaranteed, they cannot be relied upon for any purpose and they do not form part of any agreement. No liability is taken for any error, omission or misstatement. A party must rely upon its own inspection(s). Powered by www.focalagent.com

#### **Entrance Hall**

### Lounge

18' 1" To Max x 14' 11" To Max ( 5.51m To Max x 4.55m To Max )

#### Kitchen

10' 9" x 7' 3" ( 3.28m x 2.21m )

#### **Bedroom One**

12' x 8' 7" ( 3.66m x 2.62m )

#### **Bedroom Two**

 $8^{\prime}$  7" x  $8^{\prime}$  6" To Recess ( 2.62m x 2.59m To Recess )

**Shower