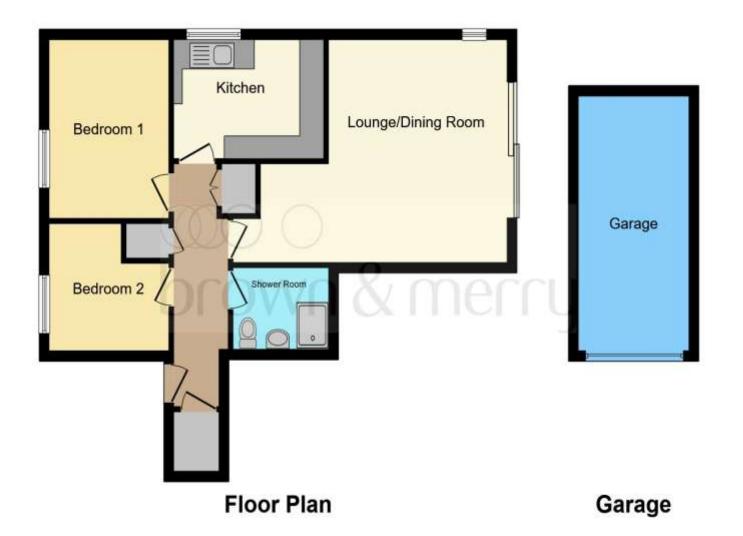

## Total floor area 71.7 m2 (772 sq.ft.) approx

This floor plan is for illustrative purposes only. It is not drawn to scale. Any measurements, floor areas (including any total floor area), openings and orientation are approximate. No details are guaranteed, they cannot be relied upon for any purpose and they do not form part of any agreement. No liability is taken for any error, omission or misstatement. A party must rely upon its own inspection(s). Powered by www.focalagent.com

#### **Entrance Hall**

### Lounge

18' 1" To Max x 14' 11" To Max ( 5.51m To Max x 4.55m To Max )

#### Kitchen

10' 9" x 7' 3" ( 3.28m x 2.21m )

#### **Bedroom One**

12' x 8' 7" ( 3.66m x 2.62m )

#### **Bedroom Two**

 $8^{\prime}$  7" x  $8^{\prime}$  6" To Recess ( 2.62m x 2.59m To Recess )

**Shower Room** 

Outside

**Garage In Nearby Block** 

**Private Communal Parkng** 