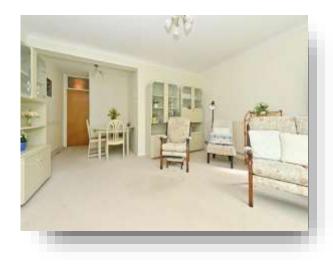

# **River Park, Hemel Hempstead**

Located in the very sought after area of Boxmoor and with fantastic views over The Grand Union Canal is this well presented two bedroom ground floor riverside apartment. Features include good sized living accommodation, good sized kitchen, modern shower room & small private patio area.

### Lounge

18' 1" To Max x 14' 11" To Max ( 5.51m To Max x 4.55m To Max )

#### River Park, Hemel Hempstead

- Sought After Residential Area
- Two Bedroom Ground Floor Riverside Apartment With Garage In Nearby Block
- Overlooking The Grand Union Canal, River Bulbourne & Boxmoor Moor
- Well Presented Throughout
- Good Sized Living Accommodation