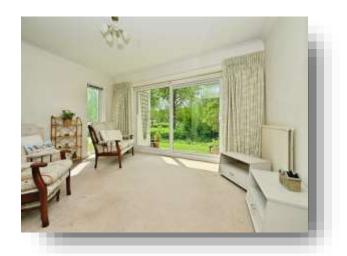

**River Park, Hemel Hempstead HP1 1QZ** 



# welcome to

# **River Park, Hemel Hempstead**

Located in the very sought after area of Boxmoor and with fantastic views over The Grand Union Canal is this well presented two bedroom ground floor riverside apartment. Features include good sized living accommodation, good sized kitchen, modern shower room & small private patio area.















## Total floor area 71.7 m2 (772 sq.ft.) approx

This floor plan is for illustrative purposes only. It is not drawn to scale. Any measurements, floor areas (including any total floor area), openings and orientation are approximate. No details are guaranteed, they cannot be relied upon for any purpose and they do not form part of any agreement. No liability is taken for any error, omission or misstatement. A party must rely upon its own inspection(s). Powered by www.focalagent.com

#### **Entrance Hall**

### Lounge

18' 1" To Max x 14' 11" To Max ( 5.51m To Max x 4.55m To Max )

#### Kitchen

10' 9" x 7' 3" ( 3.28m x 2.21m )

#### **Bedroom One**

12' x 8' 7" ( 3.66m x 2.62m )

#### **Bedroom Two**

 $8^{\prime}$  7" x  $8^{\prime}$  6" To Recess ( 2.62m x 2.59m To Recess )