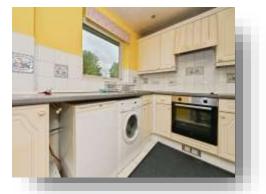

#### **Entrance Hall**

**Lounge** 15' 8" x 11' 4" ( 4.78m x 3.45m )

**Kitchen** 8' 6" x 8' 5" ( 2.59m x 2.57m )

**Bedroom One** 12' 10" x 9' 2" Plus Recess ( 3.91m x 2.79m Plus Recess )

**Bedroom Two** 9' 2" x 6' 11" ( 2.79m x 2.11m )