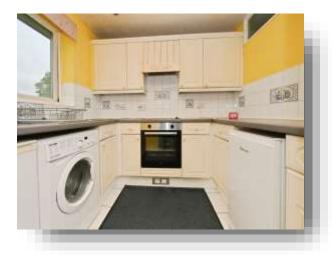

#### **Entrance Hall**

**Lounge** 15' 8" x 11' 4" ( 4.78m x 3.45m )

**Kitchen** 8' 6" x 8' 5" ( 2.59m x 2.57m )

**Bedroom One** 12' 10" x 9' 2" Plus Recess ( 3.91m x 2.79m Plus Recess )

**Bedroom Two** 9' 2" x 6' 11" ( 2.79m x 2.11m )