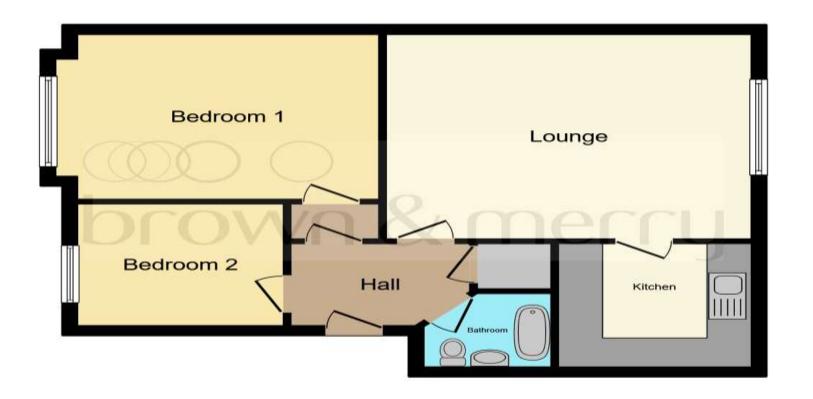

This floor plan is for illustrative purposes only. It is not drawn to scale. Any measurements, floor areas (including any total floor area), openings and orientation are approximate. No details are guaranteed, they cannot be relied upon for any purpose and they do not form part of any agreement. No liability is taken for any error, omission or misstatement. A party must rely upon its own inspection(s). Powered by www.focalagent.com

#### **Entrance Hall**

**Lounge** 15' 8" x 11' 4" ( 4.78m x 3.45m )

**Kitchen** 8' 6" x 8' 5" ( 2.59m x 2.57m )

**Bedroom One** 12' 10" x 9' 2" Plus Recess ( 3.91m x 2.79m Plus Recess )

**Bedroom Two** 9' 2" x 6' 11" ( 2.79m x 2.11m )