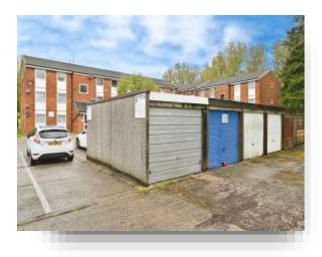

Arkley Court Arkley Road, Hemel Hempstead HP2 7JT



## welcome to

## Arkley Court Arkley Road, Hemel Hempstead

No chain! Stylish 2-bed top floor flat with 144-year lease, modern kitchen, garage, parking & just 0.4 miles from local amenities. Ideal first home or investment - view today!















This floor plan is for illustrative purposes only. It is not drawn to scale. Any measurements, floor areas (including any total floor area), openings and orientation are approximate. No details are guaranteed, they cannot be relied upon for any purpose and they do not form part of any agreement. No liability is taken for any error, omission or misstatement. A party must rely upon its own inspection(s). Powered by www.focalagent.com

#### **Entrance Hall**

**Lounge** 15' 8" x 11' 4" ( 4.78m x 3.45m )

**Kitchen** 8' 6" x 8' 5" ( 2.59m x 2.57m )

**Bedroom One** 12' 10" x 9' 2" Plus Recess ( 3.91m x 2.79m Plus Recess )

**Bedroom Two** 9' 2" x 6' 11" ( 2.79m x 2.11m )

#### Bathroom

Outside

Garage In Block

**Communal Parking** 

## welcome to

# Arkley Court Arkley Road, Hemel Hemp