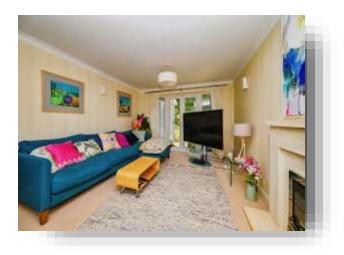

#### Lounge 19' 5" x 11' 11" ( 5.92m x 3.63m )

Play Room 16' 2" x 14' 9" ( 4.93m x 4.50m )