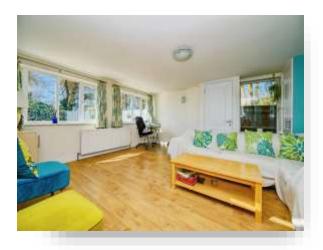

#### Lounge 19' 5" x 11' 11" ( 5.92m x 3.63m )

Play Room 16' 2" x 14' 9" ( 4.93m x 4.50m )