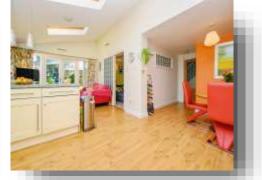

### L - Shaped Kitchen

23' 2" To Max x 22' To Max ( 7.06m To Max x 6.71m To Max)