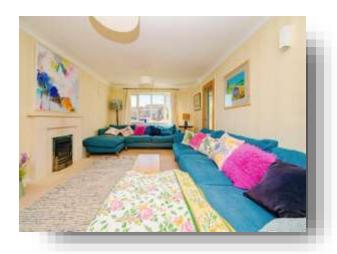

#### Lounge 19' 5" x 11' 11" ( 5.92m x 3.63m )

Play Room 16' 2" x 14' 9" ( 4.93m x 4.50m )