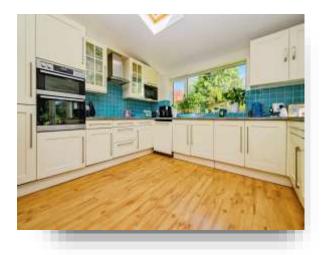

### L - Shaped Kitchen

23' 2" To Max x 22' To Max ( 7.06m To Max x 6.71m To Max)