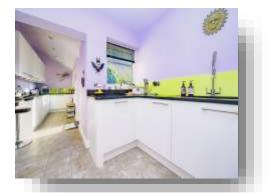

#### Kitchen

28' 2" To Max x 10' 1" narrowing to 5' 6" ( 8.59m To Max x 3.07m narrowing to 1.68m )