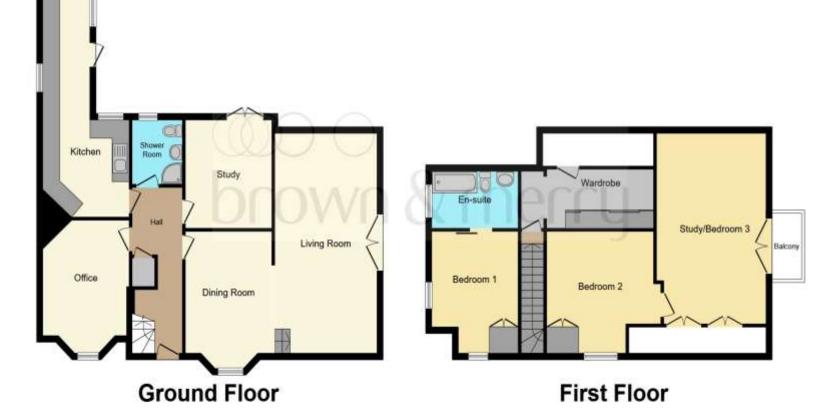

#### **Entrance Hall**

#### Shower Room

13' 9<sup>"</sup> Into Bay x 10' 1" To Max ( 4.19m Into Bay x 3.07m To Max )

#### Lounge

23' 3" To Max x 12' 7" To Max ( 7.09m To Max x 3.84m To Max )

#### **Dining Room**

13' 10" Into Bay x 10' 1" ( 4.22m Into Bay x 3.07m )

#### Music Room / Bedroom Five

12' 2" To Max x 10' 1" To Max ( 3.71m To Max x 3.07m To Max )

#### Kitchen

28' 2" To Max x 10' 1" narrowing to 5' 6" ( 8.59m To Max x 3.07m narrowing to 1.68m )

#### Landing

#### **Bedroom One**

13' 2" To Max x 12' 3" Into Bay ( 4.01m To Max x 3.73m Into Bay )

#### **Door To Bedroom Three**

#### **Bedroom Two**

12' 4" Into Bay x 9' 4" ( 3.76m Into Bay x 2.84m )

#### **En-Suite**

#### **Bedroom Three**

16' 7" x 11' 11" Plus Recess ( 5.05m x 3.63m Plus Recess )

Balcony

**Walk In Wardrobe With Sink** 13' 4" x 4' 5" ( 4.06m x 1.35m )

#### Outside

**Rear Garden** 

Home Office / Workshop / Gym 13' 7" x 8' 9" ( 4.14m x 2.67m )

#### Total floor area 168.2 m<sup>2</sup> (1,810 sq.ft.) approx

This floor plan is for illustrative purposes only. It is not drawn to scale. Any measurements, floor areas (including any total floor area), openings and orientation are approximate. No details are guaranteed, they cannot be relied upon for any purpose and they do not form part of any agreement. No liability is taken for any error, omission or misstatement. A party must rely upon its own inspection(s). Powered by www.focalagent.com