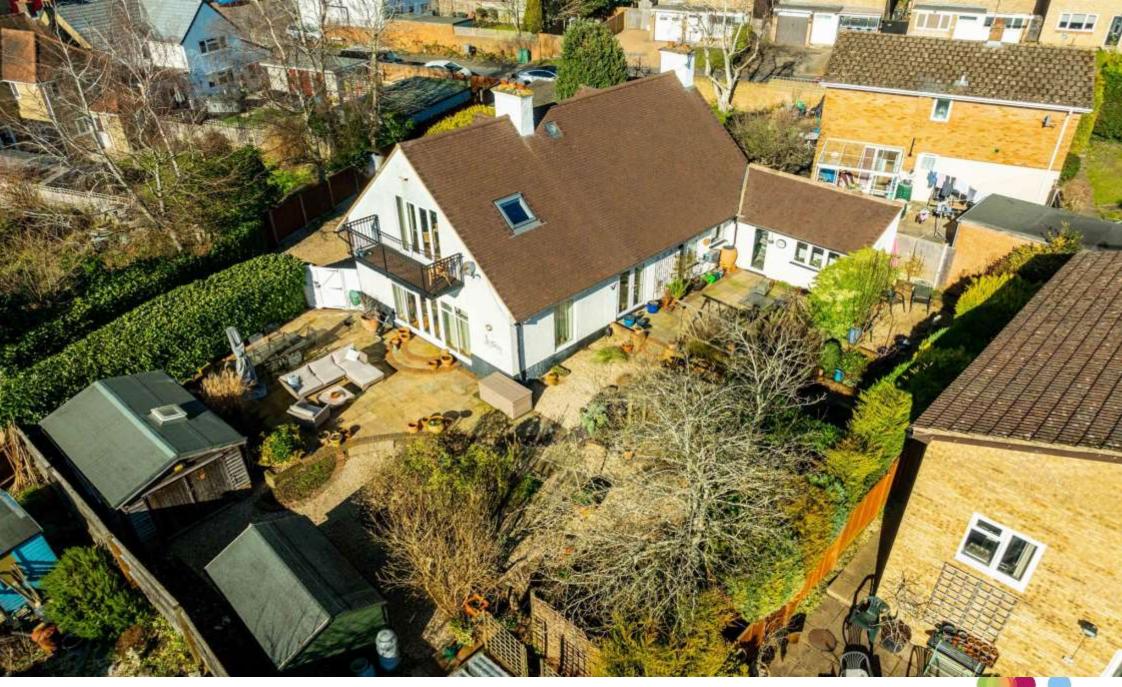

# Lavender Cottage Glebe Close, Hemel Hempstead

Lavender Cottage - A unique 3-5 bed detached home on a secluded corner plot in Hemel Hempstead. Hidden away in its own oasis, it offers charm, privacy, and great potential. A must-see!

#### Outside

**Rear Garden** 

Home Office / Workshop / Gym 13' 7" x 8' 9" ( 4.14m x 2.67m )

# Lavender Cottage Glebe Close, Hemel Hempstead

- Rarely Available
- Quiet Cul-De-Sac Location In A Sought After Residential Area
- Unique Character Property
- Three / Five Bedroom Detached Family Home
- Four Reception Rooms