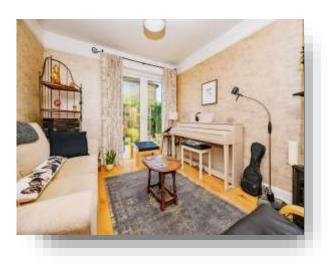

#### Music Room / Bedroom Five

12' 2" To Max x 10' 1" To Max ( 3.71m To Max x 3.07m To Max )