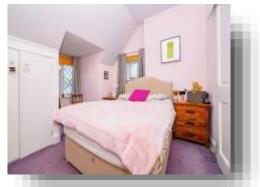

#### **Bedroom One**

13' 2" To Max x 12' 3" Into Bay ( 4.01m To Max x 3.73m Into Bay )

#### **Bedroom Two**

12' 4" Into Bay x 9' 4" ( 3.76m Into Bay x 2.84m )

#### **Bedroom Three**

16' 7" x 11' 11" Plus Recess ( 5.05m x 3.63m Plus Recess )

Balcony

**Walk In Wardrobe With Sink** 13' 4" x 4' 5" ( 4.06m x 1.35m )