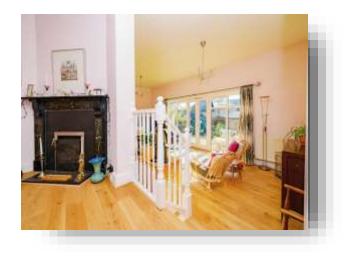

#### **Entrance Hall**

#### Lounge

23' 3" To Max x 12' 7" To Max ( 7.09m To Max x 3.84m To Max )