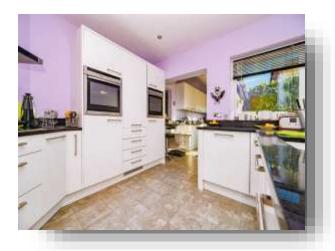

#### Kitchen

28' 2" To Max x 10' 1" narrowing to 5' 6" ( 8.59m To Max x 3.07m narrowing to 1.68m )