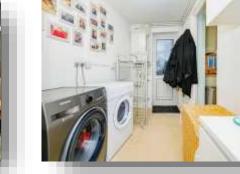

#### Kitchen

12' 8" To Max x 9' 11" To Max ( 3.86m To Max x 3.02m To Max )

#### **Utility Area**

13' 7" To Max x 6' 7" To Max ( 4.14m To Max x 2.01m To Max )