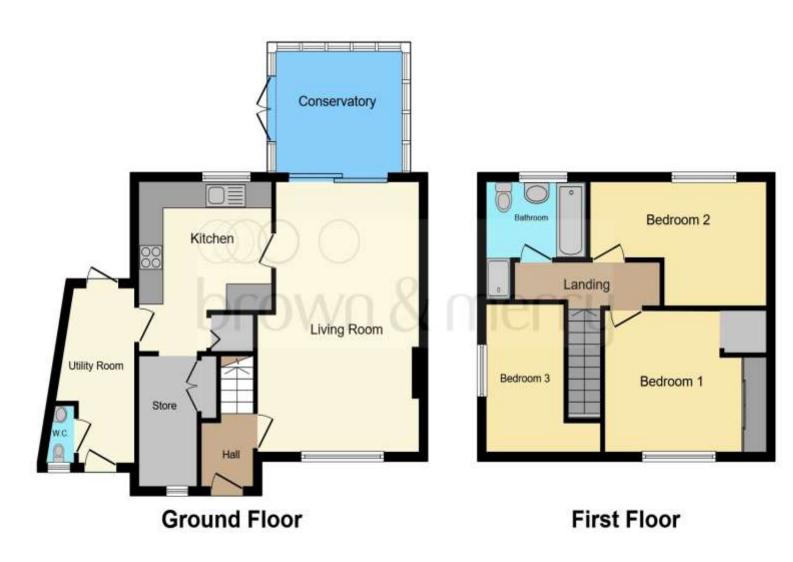

#### Total floor area 104.2 m² (1,122 sq.ft.) approx

This floor plan is for illustrative purposes only. It is not drawn to scale. Any measurements, floor areas (including any total floor area), openings and orientation are approximate. No details are guaranteed, they cannot be relied upon for any purpose and they do not form part of any agreement. No liability is taken for any error, omission or misstatement. A party must rely upon its own inspection(s). Powered by www.focalagent.com