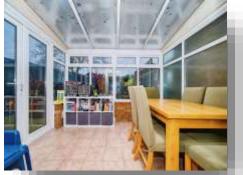

#### Conservatory

10' 2" Plus Recess x 9' 10" To Max ( 3.10m Plus Recess x 3.00m To Max )