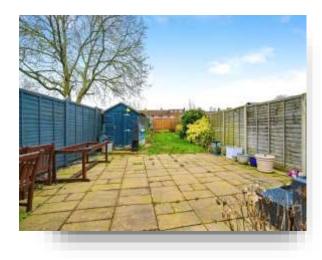

White Hart Drive, Hemel Hempstead HP2 4JL

## welcome to

# White Hart Drive, Hemel Hempstead

Well-presented 3-bed end-terrace in a sought-after area! Two receptions, study, conservatory, spacious kitchen, and off-street parking. Close to schools and Jarman Park. Book your viewing today!













## **Entrance Hall**



#### **Study** 10' 1" x 5' (3.07m x 1.52m)

#### Lounge

20' 9" To Max x 11' 6" To Max ( 6.32m To Max x 3.51m To Max )

#### Conservatory

10' 2" Plus Recess x 9' 10" To Max ( 3.10m Plus Recess x 3.00m To Max )

#### Kitchen

12' 8" To Max x 9' 11" To Max ( 3.86m To Max x 3.02m To Max )

#### **Utility Area**

13' 7" To Max x 6' 7" To Max ( 4.14m To Max x 2.01m To Max )

### Landing

**Bedroom One** 

11' 8" To Max x 10' 8" To Max ( 3.56m To Max x 3.25m To Max )

#### Bedroom Two

13' 1" To Max x 9' 3" To Max ( 3.99m To Max x 2.82m To Max )

#### **Bedroom Three**

11' 1" To Max x 6' Plus Recess ( 3.38m To Max x 1.83m Plus Recess )

### Bathroom

Outside

**Rear Garden** 

Parking



#### Total floor area 104.2 m² (1,122 sq.ft.) approx

This floor plan is for il