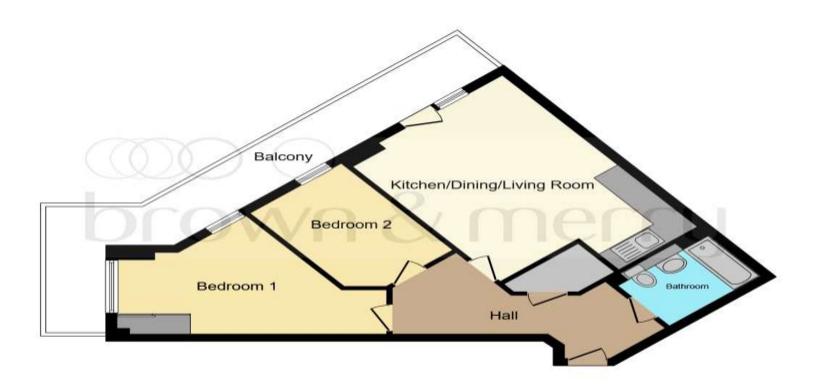

This floor plan is for illustrative purposes only. It is not drawn to scale. Any measurements, floor areas (including any total floor area), openings and orientation are approximate. No details are guaranteed, they cannot be relied upon for any purpose and they do not form part of any agreement. No liability is taken for any error, omission or misstatement. A party must rely upon its own inspection(s). Powered by www.focalagent.com

#### **Entrance Hall**

### **Storage Cupboard**

## **Open Plan Lounge / Kitchen**

20' 7" To Max x 13' 1" ( 6.27m To Max x 3.99m )

#### **Bedroom One**

Irregular Shaped Room 17' To Max x 11' 11" To Max ( 5.18m To Max x 3.63m)

#### **Bedroom Two**

10' 11" x 7' 10" ( 3.33m x 2.39m )

#### **Bathroom**

**Outside** 

**Private Wrap Around Balcony** 

**Allocated Parking** 

**Agents Notes** 