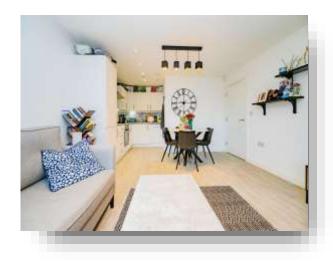

## **Open Plan Lounge / Kitchen**

20' 7" To Max x 13' 1" ( 6.27m To Max x 3.99m )