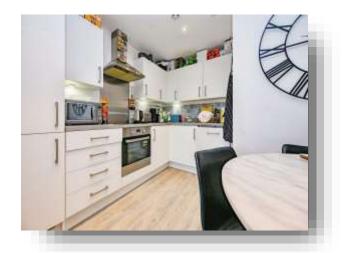

## **Open Plan Lounge / Kitchen**

20' 7" To Max x 13' 1" ( 6.27m To Max x 3.99m )