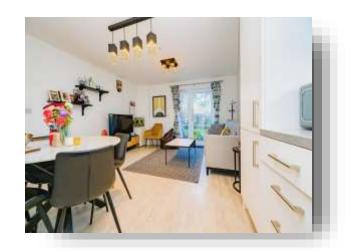

## **Open Plan Lounge / Kitchen**

20' 7" To Max x 13' 1" ( 6.27m To Max x 3.99m )