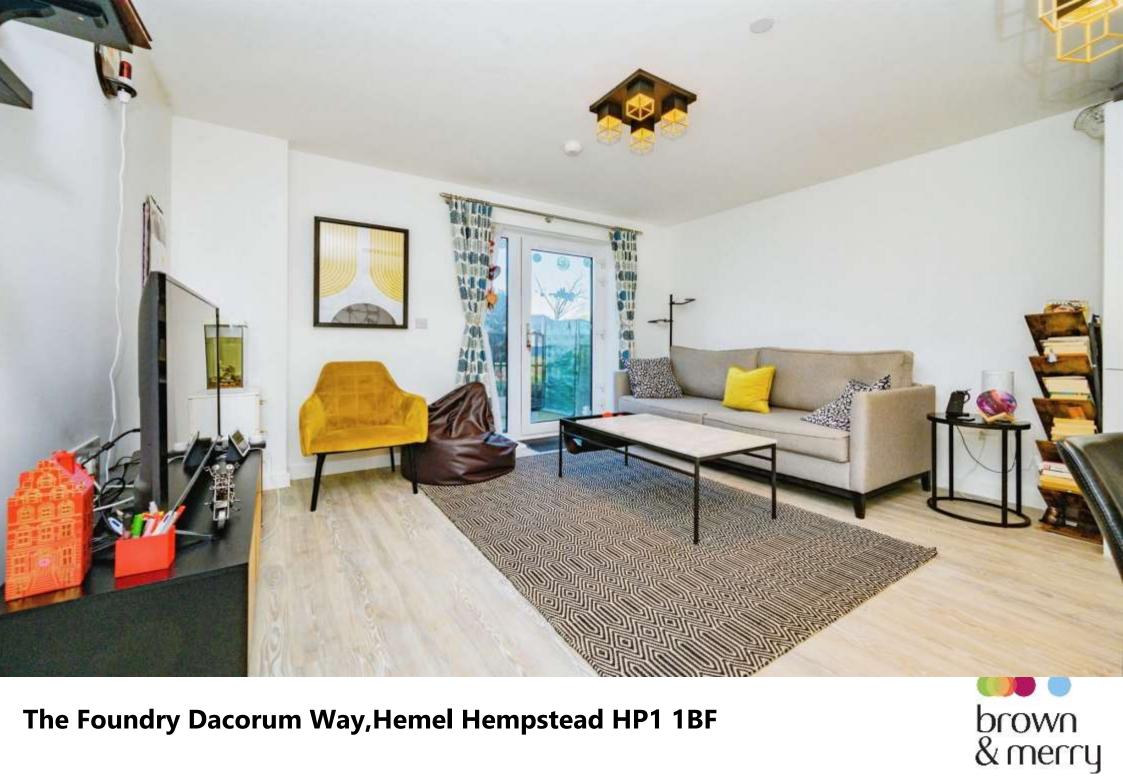

# **The Foundry Dacorum Way, Hemel Hempstead**

The Foundry is an exceptional collection of apartments that enjoy a tranquil location on the banks of the River Gade with leafy surrounds. A perfect opportunity to get on the property ladder with a super modern apartment. DON'T DELAY CALL TODAY!!

## **Open Plan Lounge / Kitchen**

20' 7" To Max x 13' 1" ( 6.27m To Max x 3.99m )