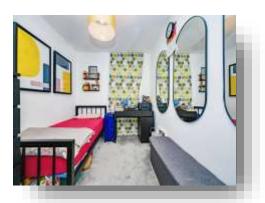

#### **Bedroom One**

Irregular Shaped Room 17' To Max x 11' 11" To Max ( 5.18m To Max x 3.63m)

#### **Bedroom Two**

10' 11" x 7' 10" ( 3.33m x 2.39m )