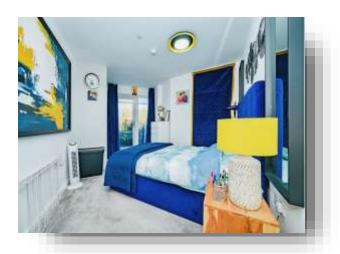

#### **Bedroom One**

Irregular Shaped Room 17' To Max x 11' 11" To Max ( 5.18m To Max x 3.63m)

#### **Bedroom Two**

10' 11" x 7' 10" ( 3.33m x 2.39m )