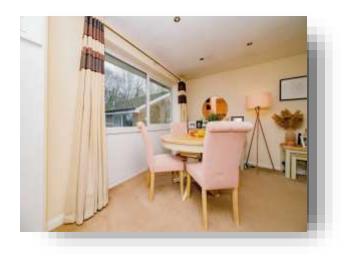

### **Entrance Hall**

**Lounge** 16' 7" x 11' 3" ( 5.05m x 3.43m )

**Kitchen** 8' 9" x 8' 7" ( 2.67m x 2.62m )

Bedroom One 12' 6" x 9' 1" Plus Recess ( 3.81m x 2.77m Plus Recess )

**Bedroom Two** 9' 3" x 6' 11" ( 2.82m x 2.11m )