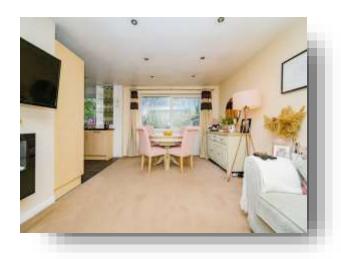

### **Entrance Hall**

**Lounge** 16' 7" x 11' 3" ( 5.05m x 3.43m )

**Kitchen** 8' 9" x 8' 7" ( 2.67m x 2.62m )

Bedroom One 12' 6" x 9' 1" Plus Recess ( 3.81m x 2.77m Plus Recess )

**Bedroom Two** 9' 3" x 6' 11" ( 2.82m x 2.11m )