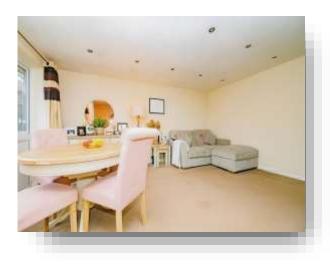

### **Entrance Hall**

**Lounge** 16' 7" x 11' 3" ( 5.05m x 3.43m )

**Kitchen** 8' 9" x 8' 7" ( 2.67m x 2.62m )

Bedroom One 12' 6" x 9' 1" Plus Recess ( 3.81m x 2.77m Plus Recess )

**Bedroom Two** 9' 3" x 6' 11" ( 2.82m x 2.11m )