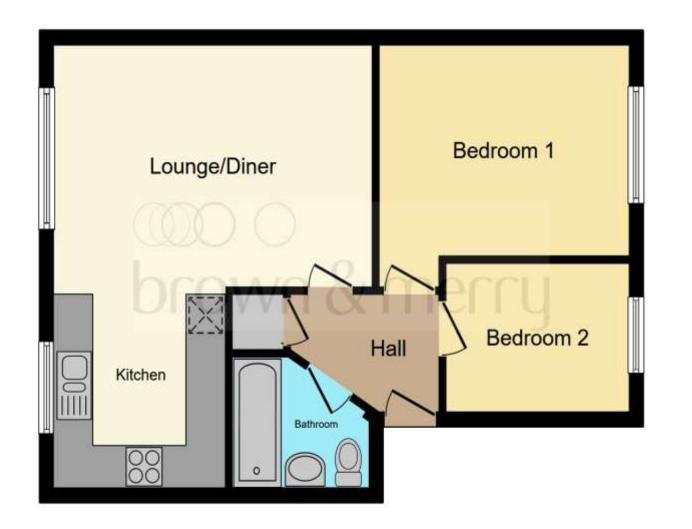

#### Total floor area 50.7 m<sup>2</sup> (546 sq.ft.) approx

This floor plan is for illustrative purposes only. It is not drawn to scale. Any measurements, floor areas (including any total floor area), openings and orientation are approximate. No details are guaranteed, they cannot be relied upon for any purpose and they do not form part of any agreement. No liability is taken for any error, omission or misstatement. A party must rely upon its own inspection(s). Powered by www.focalagent.com