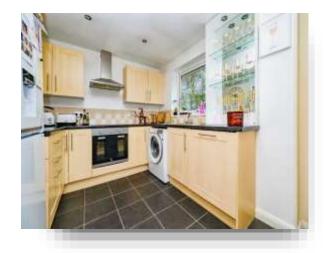

### **Entrance Hall**

**Lounge** 16' 7" x 11' 3" ( 5.05m x 3.43m )

**Kitchen** 8' 9" x 8' 7" ( 2.67m x 2.62m )

Bedroom One 12' 6" x 9' 1" Plus Recess ( 3.81m x 2.77m Plus Recess )

**Bedroom Two** 9' 3" x 6' 11" ( 2.82m x 2.11m )