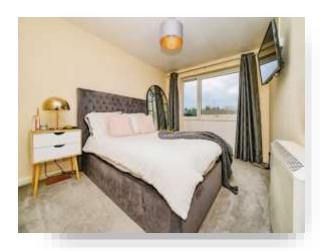

### **Entrance Hall**

**Lounge** 16' 7" x 11' 3" ( 5.05m x 3.43m )

**Kitchen** 8' 9" x 8' 7" ( 2.67m x 2.62m )

Bedroom One 12' 6" x 9' 1" Plus Recess ( 3.81m x 2.77m Plus Recess )

**Bedroom Two** 9' 3" x 6' 11" ( 2.82m x 2.11m )