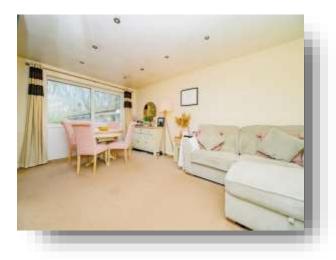

### **Entrance Hall**

**Lounge** 16' 7" x 11' 3" ( 5.05m x 3.43m )

**Kitchen** 8' 9" x 8' 7" ( 2.67m x 2.62m )

Bedroom One 12' 6" x 9' 1" Plus Recess ( 3.81m x 2.77m Plus Recess )

**Bedroom Two** 9' 3" x 6' 11" ( 2.82m x 2.11m )