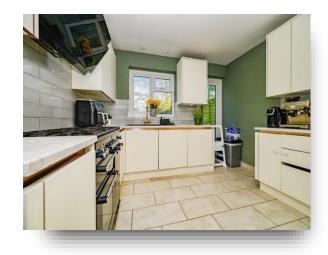

Ranelagh Road, Hemel Hempstead HP2 4RU

## welcome to

# Ranelagh Road, Hemel Hempstead

Beautifully refurbished 4-bed semi-detached home in a quiet cul-de-sac approximatley 1727 sq ft in size !. Boasts 2 receptions, conservatory, modern kitchen, 2 en-suites, study, mature garden, & parking. Close to schools & amenities - Call us now to avoid disappointment















### Total floor area 160.4 m² (1,727 sq.ft.) approx

This floor plan is for illustrative purposes only. It is not drawn to scale. Any measurements, floor areas (including any total floor area), openings and orientation are approximate. No details are guaranteed, they cannot be relied upon for any purpose and they do not form part of any agreement. No liability is taken for any error, omission or misstatement. A party must rely upon its own inspection(s). Powered by www.focalagent.com

#### **Entrance Hall**

### Study

11' 5" To Max x 6' 10" ( 3.48m To Max x 2.08m )

#### Lounge

18' 7" x 14' 6" Plus Recess ( 5.66m x 4.42m Plus Recess )

## **Dining Room**

13' 2" To Max x 12' 2" To Max ( 4.01 m To Max x 3.71 m To Max )

#### Kitchen

10' 9" To Max x 10' 6" To Max ( 3.28m To Max