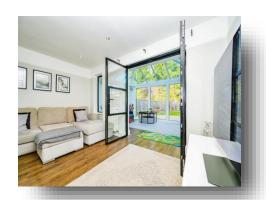

#### Lounge

18' 7" x 14' 6" Plus Recess ( 5.66m x 4.42m Plus Recess )

## Conservatory

12' 11" To Max x 9' 9" To Max ( 3.94m To Max x 2.97m To Max )