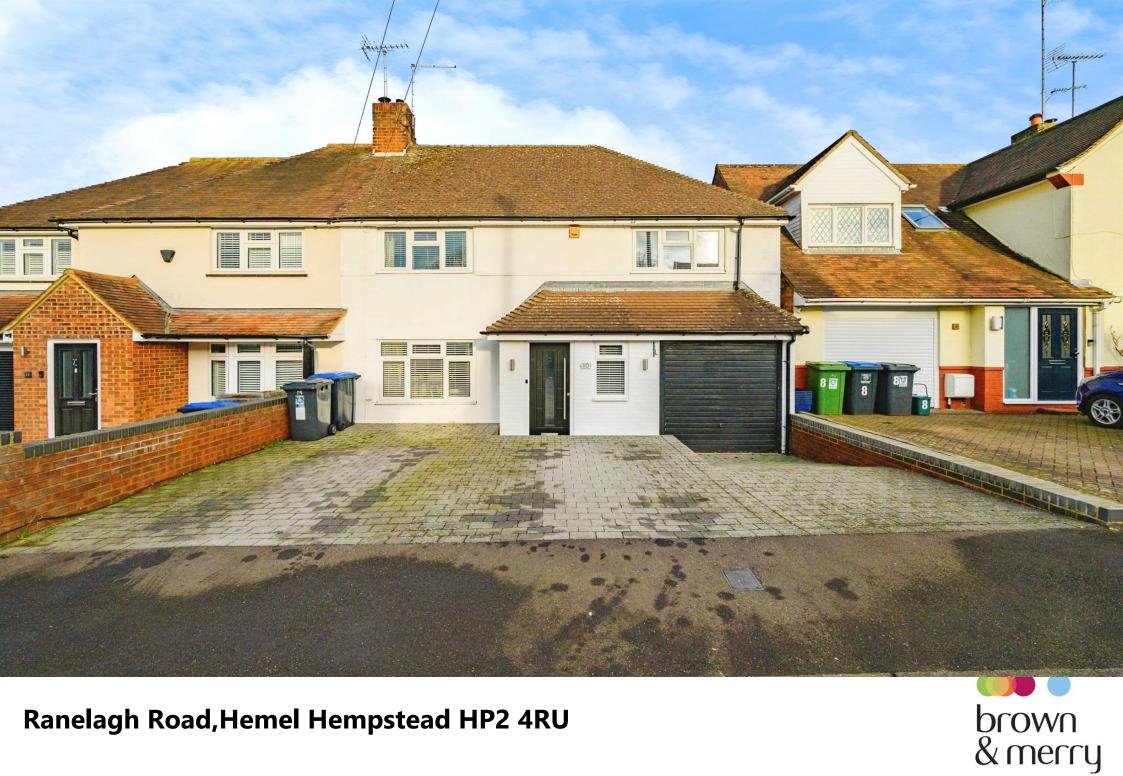

Ranelagh Road, Hemel Hempstead HP2 4RU

# Ranelagh Road, Hemel Hempstead

Beautifully refurbished 4-bed semi-detached home in a quiet cul-de-sac approximatley 1727 sq ft in size !. Boasts 2 receptions, conservatory, modern kitchen, 2 en-suites, study, mature garden, & parking. Close to schools & amenities - Call us now to avoid disappointment

# Ranelagh Road, Hemel Hempstead

- Quiet Cul-De-Sac Location
- Popular Residential Area
- Four Bedroom Semi Detached Family Home
- Refurbished Throughout
- Two Reception Rooms Plus Study & Conservatory