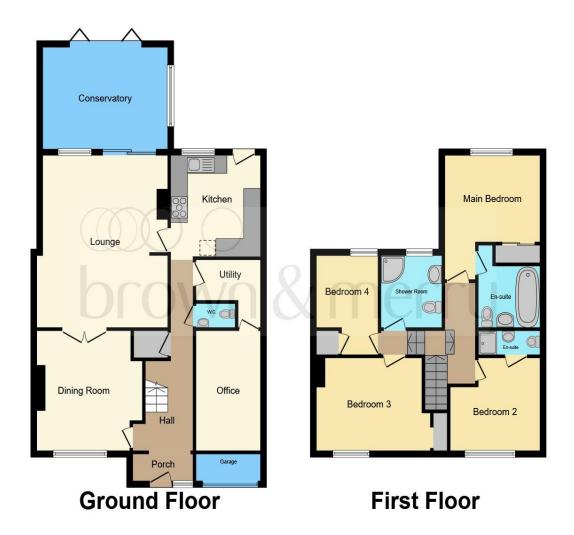

### Total floor area 160.4 m² (1,727 sq.ft.) approx

This floor plan is for illustrative purposes only. It is not drawn to scale. Any measurements, floor areas (including any total floor area), openings and orientation are approximate. No details are guaranteed, they cannot be relied upon for any purpose and they do not form part of any agreement. No liability is taken for any error, omission or misstatement. A party must rely upon its own inspection(s). Powered by www.focalagent.com