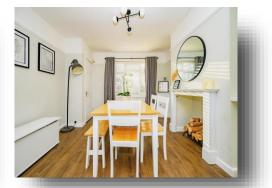

## **Dining Room**

13' 2" To Max x 12' 2" To Max ( 4.01 m To Max x 3.71 m To Max )