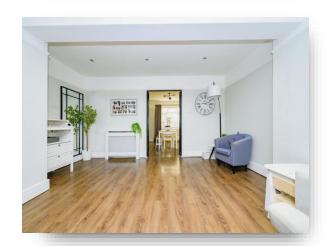

## **Dining Room**

13' 2" To Max x 12' 2" To Max ( 4.01 m To Max x 3.71 m To Max )