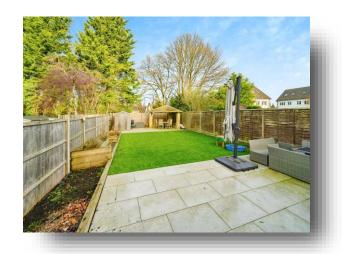

# Ranelagh Road, Hemel Hempstead

Beautifully refurbished 4-bed semi-detached home in a quiet cul-de-sac approximatley 1727 sq ft in size !. Boasts 2 receptions, conservatory, modern kitchen, 2 en-suites, study, mature garden, & parking. Close to schools & amenities - Call us now to avoid disappointment