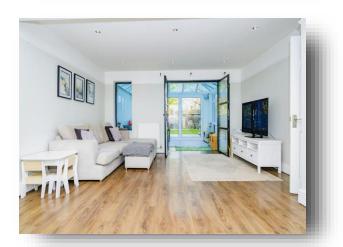

#### Lounge

18' 7" x 14' 6" Plus Recess ( 5.66m x 4.42m Plus Recess )

## Conservatory

12' 11" To Max x 9' 9" To Max ( 3.94m To Max x 2.97m To Max )