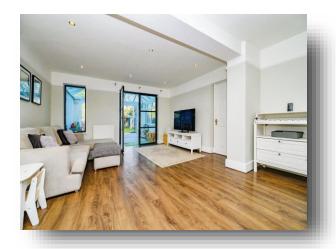

#### Lounge

18' 7" x 14' 6" Plus Recess ( 5.66m x 4.42m Plus Recess )

## **Dining Room**

13' 2" To Max x 12' 2" To Max ( 4.01 m To Max x 3.71 m To Max )