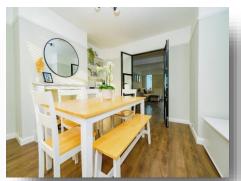

## **Dining Room**

13' 2" To Max x 12' 2" To Max ( 4.01 m To Max x 3.71 m To Max )