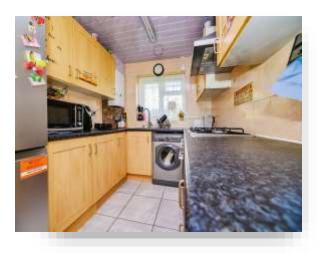

#### Lounge

27' 2" To Max x 8' 6" extending to 11' 7" Plus Recess (8.28m To Max x 2.59m extending to 3.53m Plus Recess)

**Kitchen** 11' 4" x 7' 3" ( 3.45m x 2.21m )

**Bedroom One** 12' 4" x 9' 6" ( 3.76m x 2.90m )