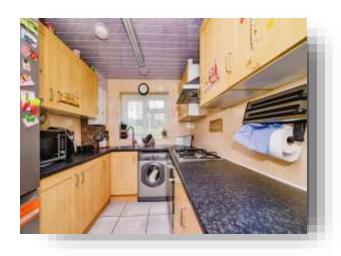

#### Lounge

27' 2" To Max x 8' 6" extending to 11' 7" Plus Recess (8.28m To Max x 2.59m extending to 3.53m Plus Recess)

**Kitchen** 11' 4" x 7' 3" ( 3.45m x 2.21m )

**Bedroom One** 12' 4" x 9' 6" ( 3.76m x 2.90m )