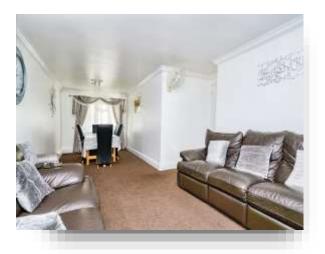

#### Lounge

27' 2" To Max x 8' 6" extending to 11' 7" Plus Recess (8.28m To Max x 2.59m extending to 3.53m Plus Recess)

**Kitchen** 11' 4" x 7' 3" ( 3.45m x 2.21m )

**Bedroom One** 12' 4" x 9' 6" ( 3.76m x 2.90m )