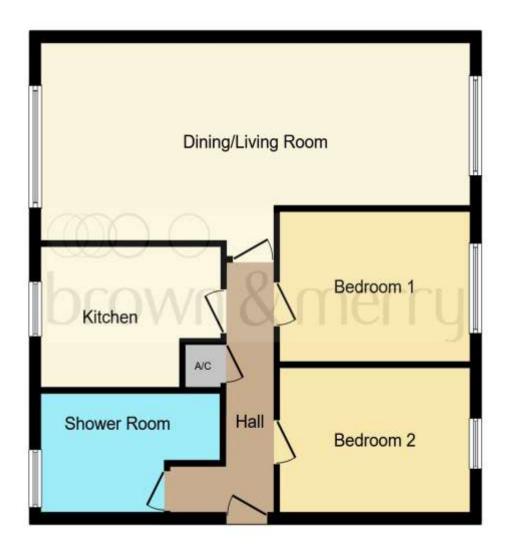

This floor plan is for illustrative purposes only. It is not drawn to scale. Any measurements, floor areas (including any total floor area), openings and orientation are approximate. No details are guaranteed, they cannot be relied upon for any purpose and they do not form part of any agreement. No liability is taken for any error, omission or misstatement. A party must rely upon its own inspection(s). Powered by www.focalagent.com

### **Entrance Hall**

#### Lounge

27' 2" To Max x 8' 6" extending to 11' 7" Plus Recess (8.28m To Max x 2.59m extending to 3.53m Plus Recess)

**Kitchen** 11' 4" x 7' 3" ( 3.45m x 2.21m )

**Bedroom One** 12' 4" x 9' 6" ( 3.76m x 2.90m )

**Bedroom Two** 12' 5" x 8' 8" ( 3.78m x 2.64m )

Bathroom

Outside

**Communal Parking** 