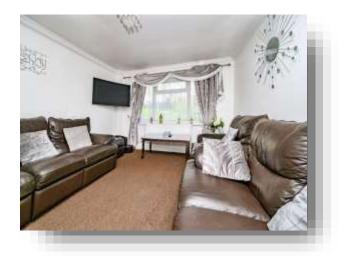

#### Lounge

27' 2" To Max x 8' 6" extending to 11' 7" Plus Recess (8.28m To Max x 2.59m extending to 3.53m Plus Recess)

**Kitchen** 11' 4" x 7' 3" ( 3.45m x 2.21m )

**Bedroom One** 12' 4" x 9' 6" ( 3.76m x 2.90m )