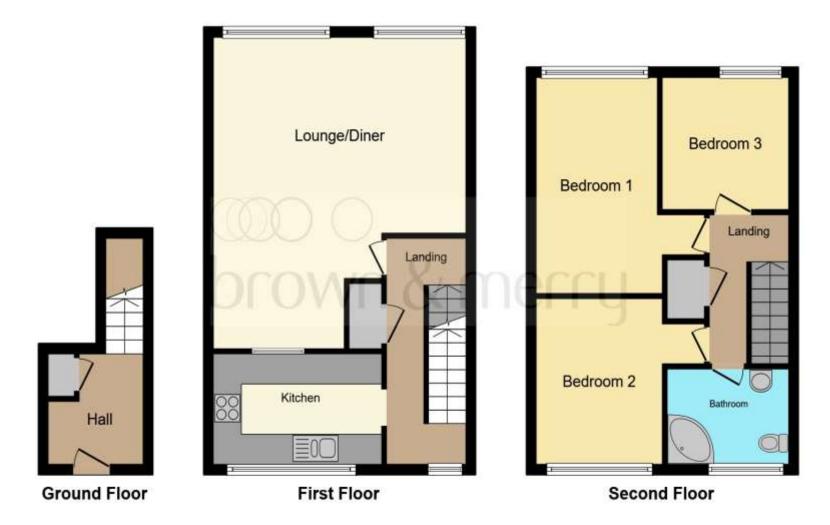

## Total floor area 93.8 m² (1,009 sq.ft.) approx

This floor plan is for illustrative purposes only. It is not drawn to scale. Any measurements, floor areas (including any total floor area), openings and orientation are approximate. No details are guaranteed, they cannot be relied upon for any purpose and they do not form part of any agreement. No liability is taken for any error, omission or misstatement. A party must rely upon its own inspection(s). Powered by www.focalagent.com

#### **Entrance Hall**

### **First Floor Landing**

### **Lounge / Diner**

20' 4" x 17' 9" ( 6.20m x 5.41m )

#### Kitchen

11' 10" x 7' 3" ( 3.61m x 2.21m )

### **Second Floor Landing**

#### **Bedroom One**

13' 9" x 8' 10" ( 4.19m x 2.69m )

#### **Bedroom Two**

10' 10" x 8' 10" ( 3.30m x 2.69m )

#### **Bedroom Three**

8' 10" x 8' 10" ( 2.69m x 2.69m )

#### **Bathroom**

**Outside** 

**Parking** 