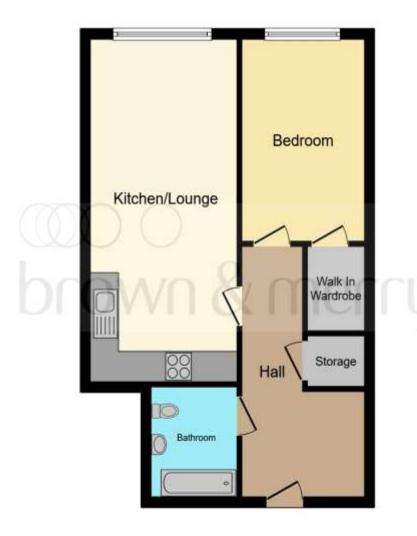

## Total floor area 49.9 m² (537 sq.ft.) approx

This floor plan is for illustrative purposes only. It is not drawn to scale. Any measurements, floor areas (including any total floor area), openings and orientation are approximate. No details are guaranteed, they cannot be relied upon for any purpose and they do not form part of any agreement. No liability is taken for any error, omission or misstatement. A party must rely upon its own inspection(s). Powered by www.focalagent.com

#### **Entrance**

## **Open Plan Lounge / Kitchen**

22' To Max x 10' 1" To Max ( 6.71m To Max x 3.07m To Max )

### Landing

### **Bedroom One**

13' 2" x 8' 5" ( 4.01m x 2.57m )

### Walk In Wardrobe

6' 1" x 4' 7" ( 1.85m x 1.40m )

#### **Bathroom**