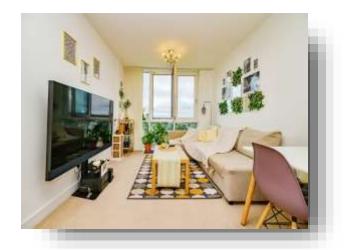

## **Open Plan Lounge / Kitchen**

22' To Max x 10' 1" To Max ( 6.71m To Max x 3.07m To Max )