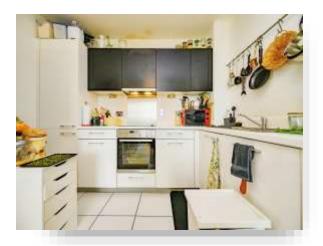

## **Open Plan Lounge / Kitchen**

22' To Max x 10' 1" To Max ( 6.71m To Max x 3.07m To Max )