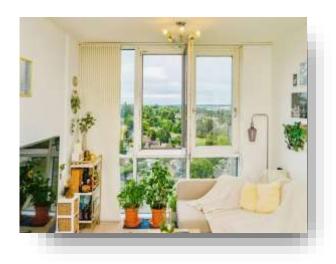

## **Open Plan Lounge / Kitchen**

22' To Max x 10' 1" To Max ( 6.71m To Max x 3.07m To Max )