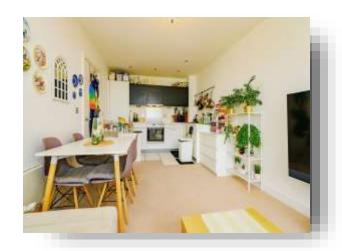

## **Open Plan Lounge / Kitchen**

22' To Max x 10' 1" To Max ( 6.71m To Max x 3.07m To Max )