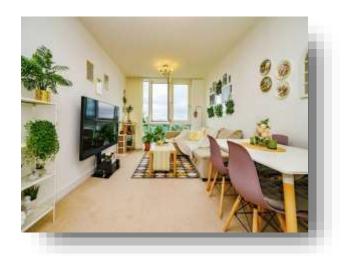

## **Open Plan Lounge / Kitchen**

22' To Max x 10' 1" To Max ( 6.71m To Max x 3.07m To Max )