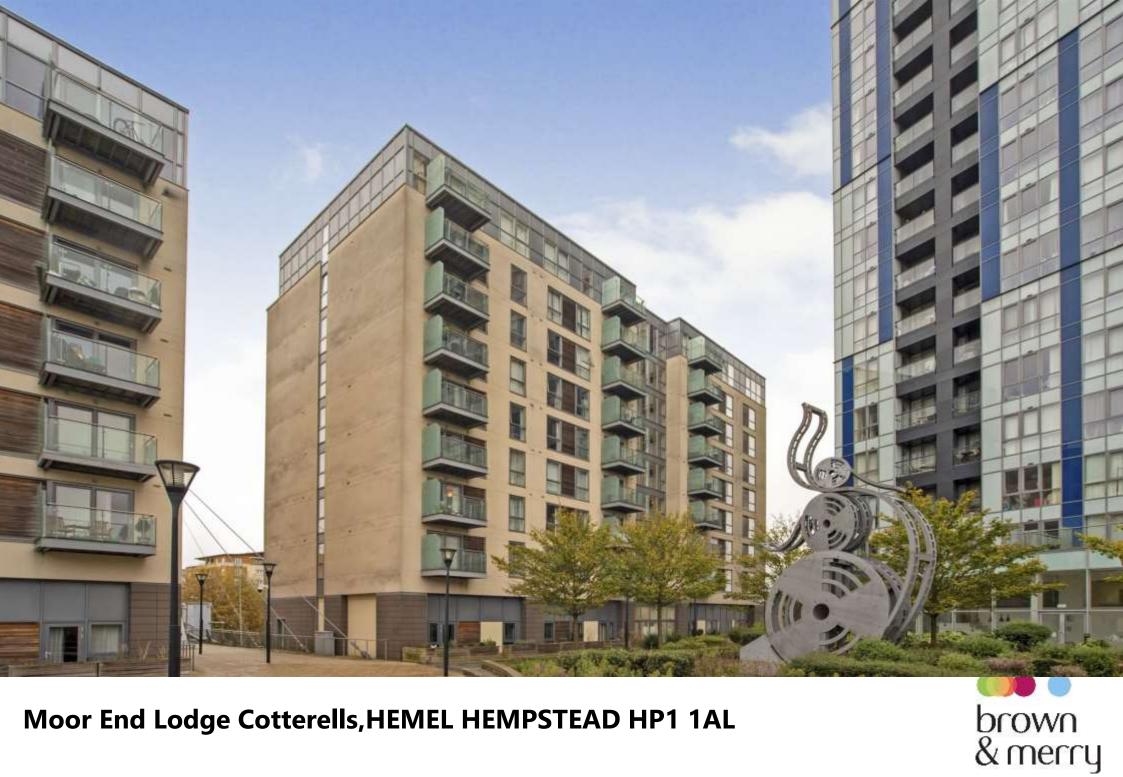

## **Open Plan Lounge / Kitchen**

16' To Max x 15' 9" To Max ( 4.88m To Max x 4.80m To Max )

#### **Balcony**