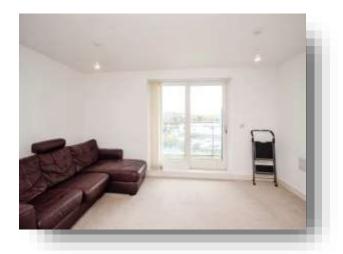

## **Open Plan Lounge / Kitchen**

16' To Max x 15' 9" To Max ( 4.88m To Max x 4.80m To Max )

#### **Balcony**