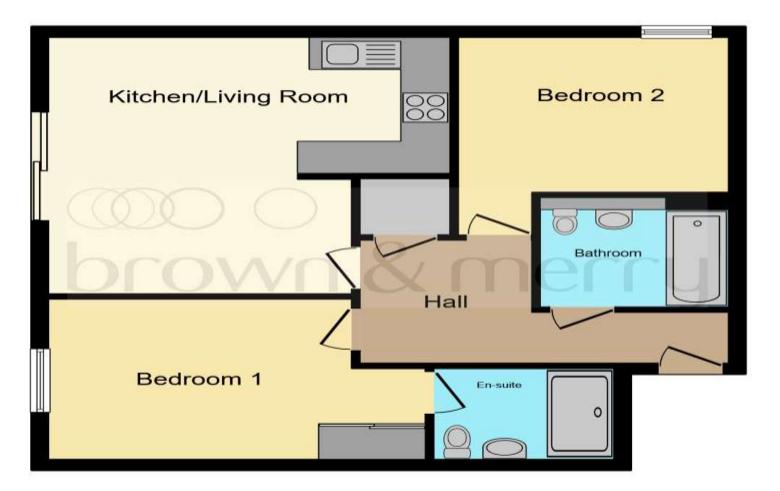

Total floor area 63.0 m² (679 sq.ft.) approx

This floor plan is for illustrative purposes only. It is not drawn to scale. Any measurements, floor areas (including any total floor area), openings and orientation are approximate. No details are guaranteed, they cannot be relied upon for any purpose and they do not form part of any agreement. No liability is taken for any error, omission or misstatement. A party must rely upon its own inspection(s). Powered by www.focalagent.com

#### **Entrance Hall**

## **Open Plan Lounge / Kitchen**

16' To Max x 15' 9" To Max ( 4.88m To Max x 4.80m To Max )

#### **Balcony**

#### **Bedroom One**

14' 10" To Max x 9' 10" To Max (  $4.52m\, \text{To}$  Max x  $3.00m\, \text{To}$  Max )

#### **En-Suite**

#### **Bedroom Two**

10' 11" x 9' 5" Plus Recess ( 3.33m x 2.87m Plus Recess )

#### **Bathroom**