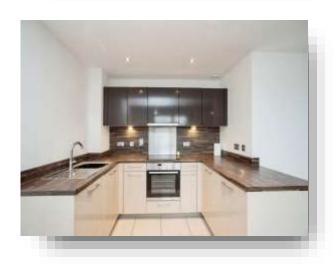

## **Open Plan Lounge / Kitchen**

16' To Max x 15' 9" To Max ( 4.88m To Max x 4.80m To Max )