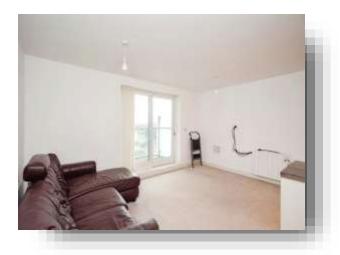

## **Open Plan Lounge / Kitchen**

16' To Max x 15' 9" To Max ( 4.88m To Max x 4.80m To Max )