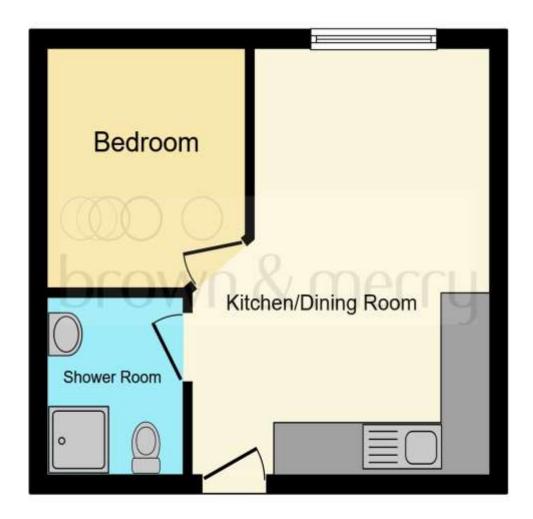

#### Total floor area 26.5 m² (285 sq.ft.) approx

This floor plan is for illustrative purposes only. It is not drawn to scale. Any measurements, floor areas (including any total floor area), openings and orientation are approximate. No details are guaranteed, they cannot be relied upon for any purpose and they do not form part of any agreement. No liability is taken for any error, omission or misstatement. A party must rely upon its own inspection(s). Powered by www.focalagent.com

#### **Entrance**

## **Open Plan Lounge / Kitchen**

16' x 12' (4.88m x 3.66m)

#### **Bedroom**

9' x 8' (2.74m x 2.44m)

#### **Shower Room**