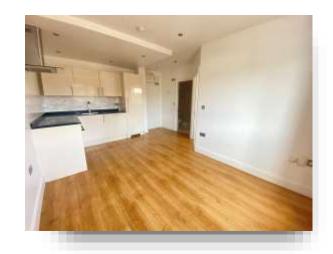

**Swan Court Waterhouse Street, Hemel Hempstead HP1 1DS** 



### welcome to

# **Swan Court Waterhouse Street, Hemel Hempstead**

\*\* NO UPPER CHAIN \*\* A one bedroom apartment ideal for MODERN LIVING located in the centre of Town and within close proximity of the newly developed Water Gardens.















#### Total floor area 26.5 m² (285 sq.ft.) approx

This floor plan is for illustrative purposes only. It is not drawn to scale. Any measurements, floor areas (including any total floor area), openings and orientation are approximate. No details are guaranteed, they cannot be relied upon for any purpose and they do not form part of any agreement. No liability is taken for any error, omission or misstatement. A party must rely upon its own inspection(s). Powered by www.focalagent.com

#### **Entrance**

## **Open Plan Lounge / Kitchen**

16' x 12' (4.88m x 3.66m)

#### **Bedroom**

9' x 8' (2.74m x 2.44m)

#### **Shower Room**

#### welcome to

## **Swan Court Waterhouse Street, Hemel Hempstead**

- No Upper Chain
- Prime Town Centre Location
- One Bedroom Apartment
- Well Presente