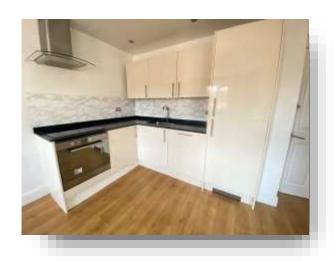

**Swan Court Waterhouse Street, Hemel Hempstead HP1 1DS** 



### welcome to

# **Swan Court Waterhouse Street, Hemel Hempstead**

\*\* NO UPPER CHAIN \*\* A one bedroom apartment ideal for MODERN LIVING located in the centre of Town and within close proximity of the newly developed Water Gardens.















#### Total floor area 26.5 m² (285 sq.ft.) approx

This floor plan is for illustrative purposes only. It is not drawn to scale. Any measurements, floor areas (including any total floor area), openings and orientation are approximate. No details are guaranteed, they cannot be relied upon for any purpose and they do not form part of any agreement. No liability is taken for any error, omission or misstatement. A party must rely upon its own inspection(s). Powered by www.focalagent.com

#### **Entrance**

## **Open Plan Lounge / Kitchen**

16' x 12' (4.88m x 3.66m)

#### **Bedroom**

9' x 8' (2.74m x 2.44m)

#### **Shower Room**

#### welcome to

## **Swan Court Waterhouse Street, Hemel Hempstead**

- No Upper Chain
- Prime Town Centre Location
- One Bedroom Apartment
- Well Presented