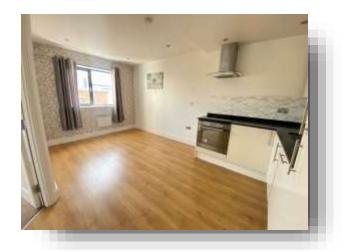

**Swan Court Waterhouse Street, Hemel Hempstead HP1 1DS** 



### welcome to

# **Swan Court Waterhouse Street, Hemel Hempstead**

\*\* NO UPPER CHAIN \*\* A one bedroom apartment ideal for MODERN LIVING located in the centre of Town and within close proximity of the newly developed Water Gardens.















#### Total floor area 26.5 m² (285 sq.ft.) approx

This floor plan is for illustrative purposes only. It is not drawn to scale. Any measurements, floor areas (including any total floor area), openings and orientation are approximate. No details are guaranteed, they cannot be relied upon for any purpose and they do not form part of any agreement. No liability is taken for any error, omission or misstatement. A party must rely upon its own inspection(s). Powered by www.focalagent.com

#### **Entrance**

## **Open Plan Lounge / Kitchen**

16' x 12' (4.88m x 3.66m)

#### **Bedroom**

9' x 8' (2.74m x 2.44m)

#### **Shower Room**

#### welcome to

## **Swan Court Waterhouse Street, Hemel Hempstead**

- No Upper Chain
- Prime Town Centre Location
- One Bedroom Apartment
- Well Presen