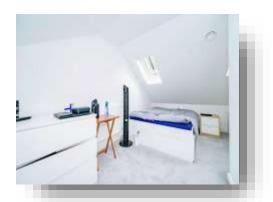

# **Open Plan Lounge / Kitchen**

22' 4" To Max x 11' 8" narrowing to 6' 5" (
6.81m To Max x 3.56m narrowing to 1.96m
)