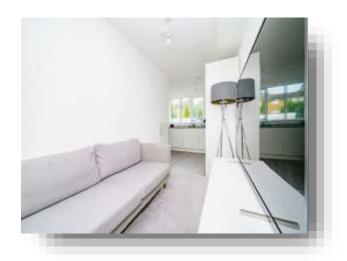

# **Open Plan Lounge / Kitchen**

22' 4" To Max x 11' 8" narrowing to 6' 5" (
6.81m To Max x 3.56m narrowing to 1.96m
)