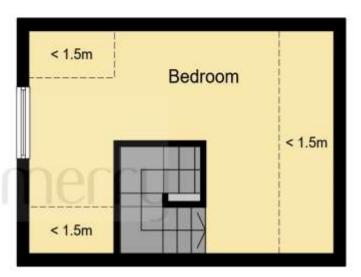

**Ground Floor** 

**First Floor** 

### Total floor area 39.8 m² (428 sq.ft.) approx Reduced headroom 6.3 m² (68 sq.ft.)

This floor plan is for illustrative purposes only. It is not drawn to scale. Any measurements, floor areas (including any total floor area), openings and orientation are approximate. No details are guaranteed, they cannot be relied upon for any purpose and they do not form part of any agreement. No liability is taken for any error, omission or misstatement. A party must rely upon its own inspection(s). Powered by www.focalagent.com

# **Open Plan Lounge / Kitchen**

22' 4" To Max x 11' 8" narrowing to 6' 5" (
6.81m To Max x 3.56m narrowing to 1.96m
)

## Landing

#### **Bedroom One**

17' 10" To Max x 11' 8" To Max ( 5.44m To Max x 3.56m To Max )