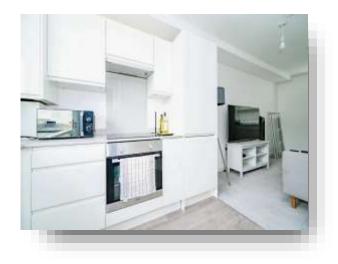

# **Open Plan Lounge / Kitchen**

22' 4" To Max x 11' 8" narrowing to 6' 5" (
6.81m To Max x 3.56m narrowing to 1.96m
)