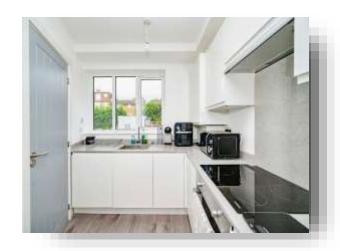

# **Open Plan Lounge / Kitchen**

22' 4" To Max x 11' 8" narrowing to 6' 5" (
6.81m To Max x 3.56m narrowing to 1.96m
)