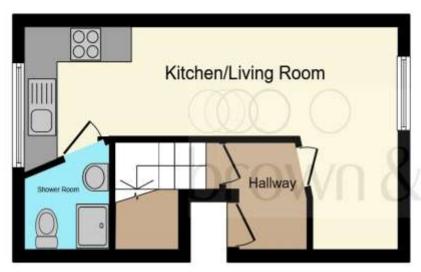

**Ground Floor** 

**First Floor** 

### Total floor area 39.8 m² (428 sq.ft.) approx Reduced headroom 6.3 m² (68 sq.ft.)

This floor plan is for illustrative purposes only. It is not drawn to scale. Any measurements, floor areas (including any total floor area), openings and orientation are approximate. No details are guaranteed, they cannot be relied upon for any purpose and they do not form part of any agreement. No liability is taken for any error, omission or misstatement. A party must rely upon its own inspection(s). Powered by www.focalagent.com