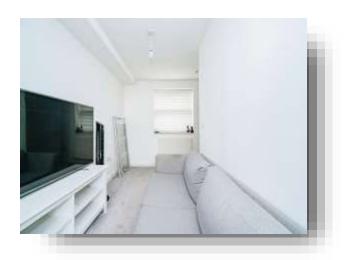

# **Open Plan Lounge / Kitchen**

22' 4" To Max x 11' 8" narrowing to 6' 5" (
6.81m To Max x 3.56m narrowing to 1.96m
)