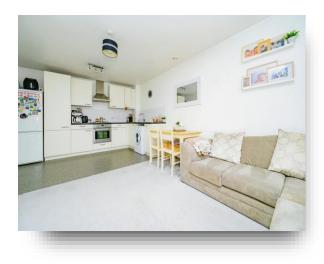

## Gade Place Cotterells, Hemel Hempstead

Located in a prime Town Centre location and being well presented throughout is this two bedroom ground floor flat. Features include modern and spacious open plan living accommodation, modern family bathroom and allocated parking

### **Entrance Hall**

**Open Plan Lounge / Kitchen** 19' 8" x 12' 3" To Max ( 5.99m x 3.73m To Max )

**Bedroom One** 12' 2" x 11' (3.71m x 3.35m)

**Bedroom Two** 11' 4" x 6' 10" ( 3.45m x 2.08m )