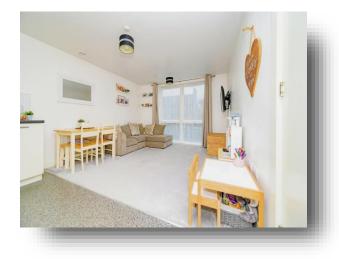

### **Entrance Hall**

**Open Plan Lounge / Kitchen** 19' 8" x 12' 3" To Max ( 5.99m x 3.73m To Max )

**Bedroom One** 12' 2" x 11' (3.71m x 3.35m)

**Bedroom Two** 11' 4" x 6' 10" ( 3.45m x 2.08m )