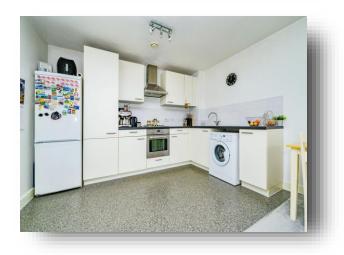

## Gade Place Cotterells, Hemel Hempstead

Located in a prime Town Centre location and being well presented throughout is this two bedroom ground floor flat. Features include modern and spacious open plan living accommodation, modern family bathroom and allocated parking

### **Entrance Hall**

**Open Plan Lounge / Kitchen** 19' 8" x 12' 3" To Max ( 5.99m x 3.73m To Max )

**Bedroom One** 12' 2" x 11' (3.71m x 3.35m)

**Bedroom Two** 11' 4" x 6' 10" ( 3.45m x 2.08m )