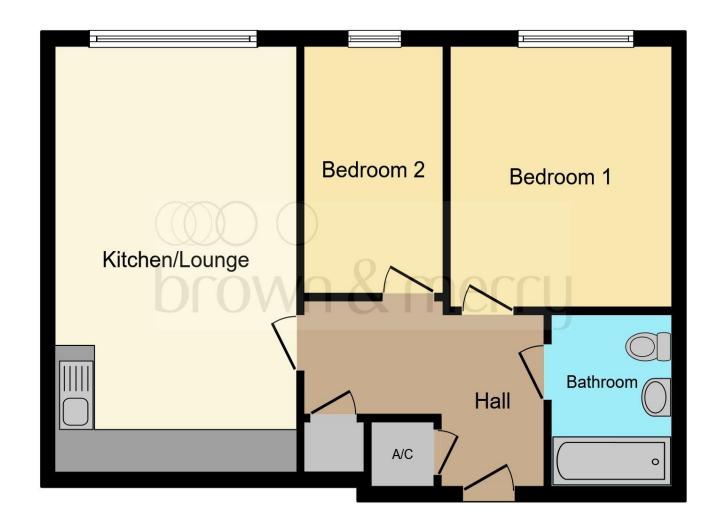

#### Total floor area 56.8 m<sup>2</sup> (611 sq.ft.) approx

This floor plan is for illustrative purposes only. It is not drawn to scale. Any measurements, floor areas (including any total floor area), openings and orientation are approximate. No details are guaranteed, they cannot be relied upon for any purpose and they do not form part of any agreement. No liability is taken for any error, omission or misstatement. A party must rely upon its own inspection(s). Powered by www.focalagent.com

### **Entrance Hall**

**Open Plan Lounge / Kitchen** 19' 8" x 12' 3" To Max ( 5.99m x 3.73m To Max )

**Bedroom One** 12' 2" x 11' (3.71m x 3.35m)

**Bedroom Two** 11' 4" x 6' 10" ( 3.45m x 2.08m )

#### Bathroom

Outside

**Allocated Parking** 