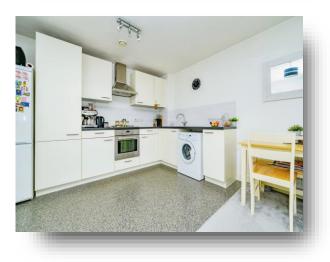

### **Entrance Hall**

**Open Plan Lounge / Kitchen** 19' 8" x 12' 3" To Max ( 5.99m x 3.73m To Max )

**Bedroom One** 12' 2" x 11' (3.71m x 3.35m)

**Bedroom Two** 11' 4" x 6' 10" ( 3.45m x 2.08m )