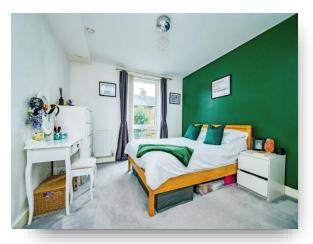

### **Entrance Hall**

**Open Plan Lounge / Kitchen** 19' 8" x 12' 3" To Max ( 5.99m x 3.73m To Max )

**Bedroom One** 12' 2" x 11' (3.71m x 3.35m)

**Bedroom Two** 11' 4" x 6' 10" ( 3.45m x 2.08m )