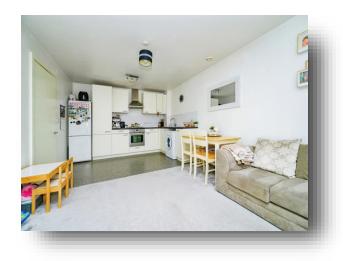

### **Entrance Hall**

**Open Plan Lounge / Kitchen** 19' 8" x 12' 3" To Max ( 5.99m x 3.73m To Max )

**Bedroom One** 12' 2" x 11' (3.71m x 3.35m)

**Bedroom Two** 11' 4" x 6' 10" ( 3.45m x 2.08m )