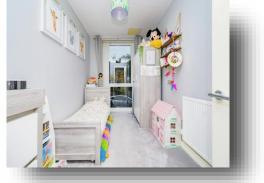

### **Entrance Hall**

**Open Plan Lounge / Kitchen** 19' 8" x 12' 3" To Max ( 5.99m x 3.73m To Max )

**Bedroom One** 12' 2" x 11' (3.71m x 3.35m)

**Bedroom Two** 11' 4" x 6' 10" ( 3.45m x 2.08m )