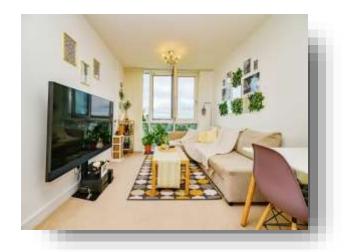

### **Open Plan Lounge / Kitchen**

22' To Max x 10' 1" To Max ( 6.71m To Max x 3.07m To Max )