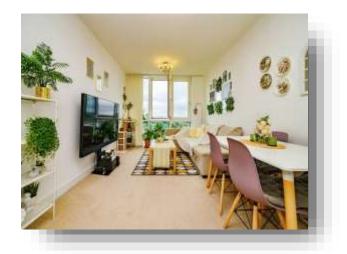

### **Open Plan Lounge / Kitchen**

22' To Max x 10' 1" To Max ( 6.71m To Max x 3.07m To Max )