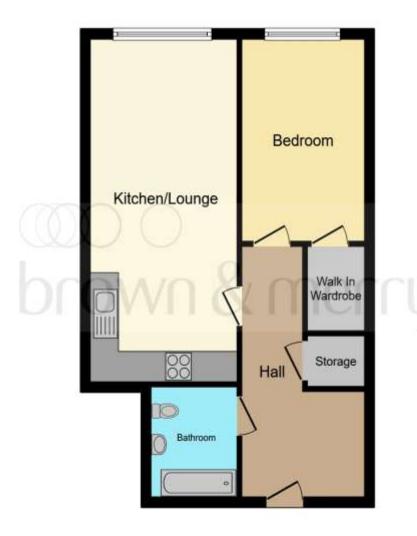

#### Total floor area 49.9 m² (537 sq.ft.) approx

This floor plan is for illustrative purposes only. It is not drawn to scale. Any measurements, floor areas (including any total floor area), openings and orientation are approximate. No details are guaranteed, they cannot be relied upon for any purpose and they do not form part of any agreement. No liability is taken for any error, omission or misstatement. A party must rely upon its own inspection(s). Powered by www.focalagent.com

#### **Entrance**

### **Open Plan Lounge / Kitchen**

22' To Max x 10' 1" To Max ( 6.71m To Max x 3.07m To Max )

#### Landing

#### **Bedroom One**

13' 2" x 8' 5" ( 4.01m x 2.57m )

#### Walk In Wardrobe

6' 1" x 4' 7" ( 1.85m x 1.40m )

#### **Bathroom**