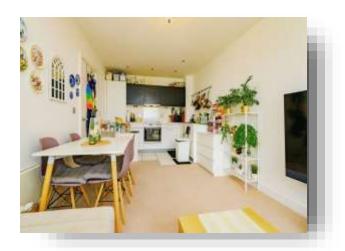

### **Open Plan Lounge / Kitchen**

22' To Max x 10' 1" To Max ( 6.71m To Max x 3.07m To Max )