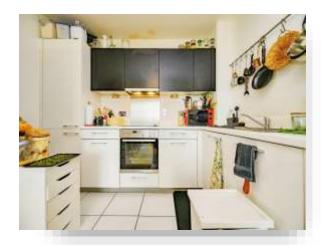

### **Open Plan Lounge / Kitchen**

22' To Max x 10' 1" To Max ( 6.71m To Max x 3.07m To Max )