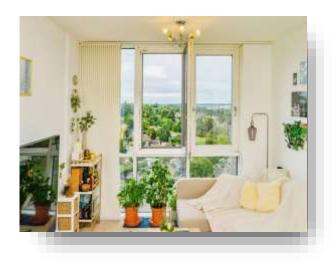

### **Open Plan Lounge / Kitchen**

22' To Max x 10' 1" To Max ( 6.71m To Max x 3.07m To Max )