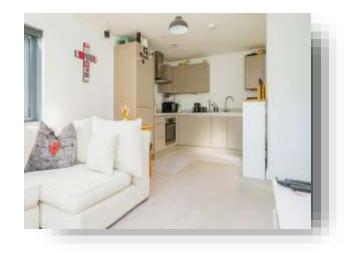

### **Entrance Hall**

**Open Plan Lounge / Kitchen** 22' 2" x 12' 6" ( 6.76m x 3.81m )

**Bedroom One** 14' 5" x 9' 6" ( 4.39m x 2.90m )

**En-Suite** 

**Bedroom Two** 11' 6" x 8' 10" ( 3.51m x 2.69m )

Bathroom