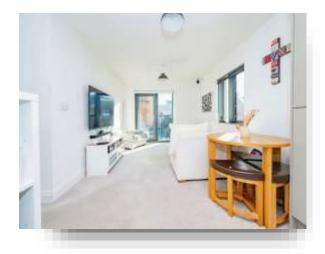

### **Entrance Hall**

**Open Plan Lounge / Kitchen** 22' 2" x 12' 6" ( 6.76m x 3.81m )

**Bedroom One** 14' 5" x 9' 6" ( 4.39m x 2.90m )

**En-Suite** 

**Bedroom Two** 11' 6" x 8' 10" ( 3.51m x 2.69m )

Bathroom