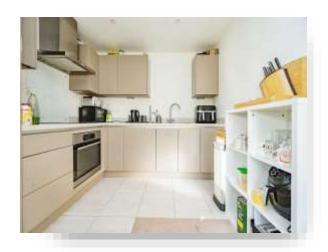

### **Entrance Hall**

**Open Plan Lounge / Kitchen** 22' 2" x 12' 6" ( 6.76m x 3.81m )

**Bedroom One** 14' 5" x 9' 6" ( 4.39m x 2.90m )

**En-Suite** 

**Bedroom Two** 11' 6" x 8' 10" ( 3.51m x 2.69m )

Bathroom