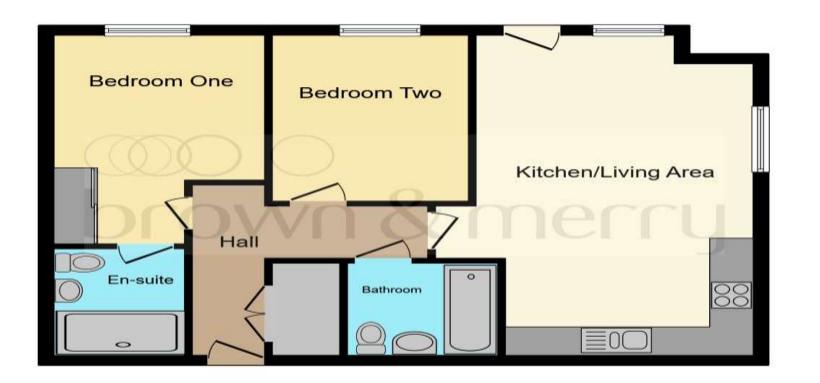

This floor plan is for illustrative purposes only. It is not drawn to scale. Any measurements, floor areas (including any total floor area), openings and orientation are approximate. No details are guaranteed, they cannot be relied upon for any purpose and they do not form part of any agreement. No liability is taken for any error, omission or misstatement. A party must rely upon its own inspection(s). Powered by www.focalagent.com

### **Entrance Hall**

**Open Plan Lounge / Kitchen** 22' 2" x 12' 6" ( 6.76m x 3.81m )

**Bedroom One** 14' 5" x 9' 6" ( 4.39m x 2.90m )

**En-Suite** 

**Bedroom Two** 11' 6" x 8' 10" ( 3.51m x 2.69m )

Bathroom