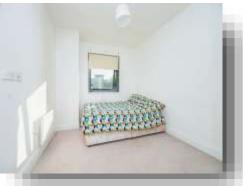

### **Entrance Hall**

**Open Plan Lounge / Kitchen** 22' 2" x 12' 6" ( 6.76m x 3.81m )

**Bedroom One** 14' 5" x 9' 6" ( 4.39m x 2.90m )

**En-Suite** 

**Bedroom Two** 11' 6" x 8' 10" ( 3.51m x 2.69m )

Bathroom