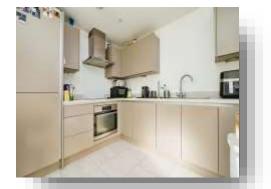

### **Entrance Hall**

**Open Plan Lounge / Kitchen** 22' 2" x 12' 6" ( 6.76m x 3.81m )

**Bedroom One** 14' 5" x 9' 6" ( 4.39m x 2.90m )

**En-Suite** 

**Bedroom Two** 11' 6" x 8' 10" ( 3.51m x 2.69m )

Bathroom