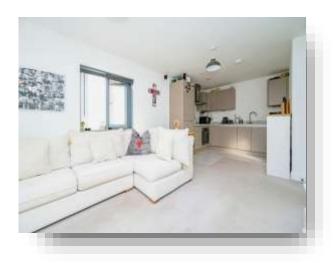

### **Entrance Hall**

**Open Plan Lounge / Kitchen** 22' 2" x 12' 6" ( 6.76m x 3.81m )

**Bedroom One** 14' 5" x 9' 6" ( 4.39m x 2.90m )

**En-Suite** 

**Bedroom Two** 11' 6" x 8' 10" ( 3.51m x 2.69m )

Bathroom