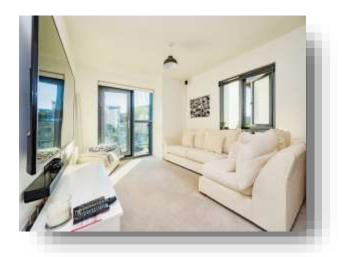

### **Entrance Hall**

**Open Plan Lounge / Kitchen** 22' 2" x 12' 6" ( 6.76m x 3.81m )

**Bedroom One** 14' 5" x 9' 6" ( 4.39m x 2.90m )

**En-Suite** 

**Bedroom Two** 11' 6" x 8' 10" ( 3.51m x 2.69m )

Bathroom