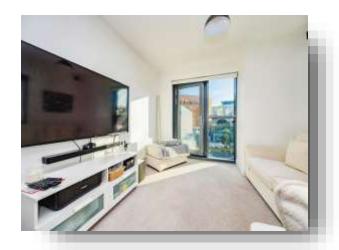

### **Entrance Hall**

**Open Plan Lounge / Kitchen** 22' 2" x 12' 6" ( 6.76m x 3.81m )

**Bedroom One** 14' 5" x 9' 6" ( 4.39m x 2.90m )

**En-Suite** 

**Bedroom Two** 11' 6" x 8' 10" ( 3.51m x 2.69m )

Bathroom