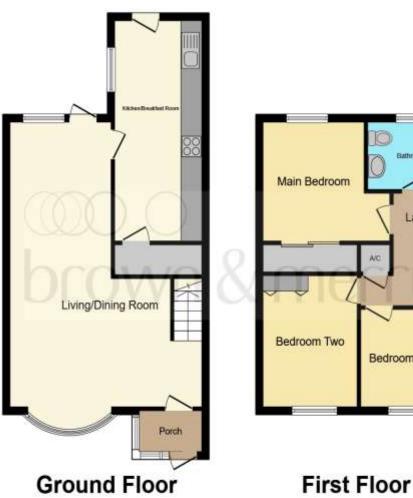

# Bathroom Landing **Bedroom Three**

**First Floor** 

#### **Entrance Hall**

#### Lounge

25' 7" To Max x 17' 11" To Max ( 7.80m To Max x 5.46m To Max )

#### Kitchen

19' 2" x 8' 1" To Max ( 5.84m x 2.46m To Max )

### Landing

**Bedroom One** 11' 5" To Wardrobe x 9' 4" To Recess ( 3.48m To Wardrobe x 2.84m To Recess )

**Bedroom Two** 11' 10" To Max x 8' 10" ( 3.61m To Max x 2.69m)

**Bedroom Three** 8' 10" x 8' 7" ( 2.69m x 2.62m )

**Bathroom** 

Outside

Front Garden

**Rear Garden** 

#### Total floor area 93.6 m<sup>2</sup> (1,008 sq.ft.) approx

This floor plan is for illustrative purposes only. It is not drawn to scale. Any measurements, floor areas (including any total floor area), openings and orientation are approximate. No details are guaranteed, they cannot be relied upon for any purpose and they do not form part of any agreement. No liability is taken for any error, omission or misstatement. A party must rely upon its own inspection(s). Powered by www.focalagent.com