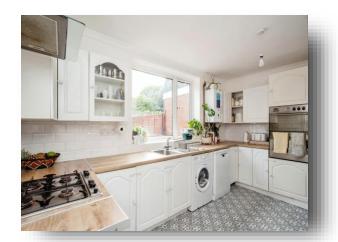

Fairway, HEMEL HEMPSTEAD HP3 9TP



# welcome to

# Fairway, HEMEL HEMPSTEAD

\*\* LOVELY SEMI DETACHED FAMILY HOME WITH BAGS OF POTENTIAL AND A BEAUTIFUL REAR GARDEN \*\* Simply Perfect for any young family looking to grow with there home. Call us today to arrange your viewing.















#### Total floor area 73.8 m<sup>2</sup> (794 sq.ft.) approx

This floor plan is for illustrative purposes only. It is not drawn to scale. Any measurements, floor areas (including any total floor area), openings and orientation are approximate. No details are guaranteed, they cannot be relied upon for any purpose and they do not form part of any agreement. No liability is taken for any error, omission or misstatement. A party must rely upon its own inspection(s). Powered by www.focalagent.com

#### **Entrance Hall**

## Lounge

15' To Max x 11' 1" To Max ( 4.57m To Max x 3.38m To Max )

#### Kitchen

13' 11" x 8' 1" ( 4.24m x 2.46m )

#### Landing

#### **Bedroom One**

12' 2" x 11' 2" ( 3.71m x 3.40m )

**Bedroom Two** 

**Bathroom** 

**Outside** 

**Rear Garden** 

**Parking** 

#