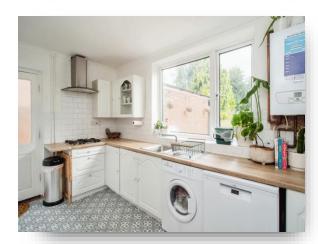

Fairway, HEMEL HEMPSTEAD HP3 9TP



# welcome to

# Fairway, HEMEL HEMPSTEAD

\*\* LOVELY SEMI DETACHED FAMILY HOME WITH BAGS OF POTENTIAL AND A BEAUTIFUL REAR GARDEN \*\* Simply Perfect for any young family looking to grow with there home. Call us today to arrange your viewing.















#### Total floor area 73.8 m<sup>2</sup> (794 sq.ft.) approx

This floor plan is for illustrative purposes only. It is not drawn to scale. Any measurements, floor areas (including any total floor area), openings and orientation are approximate. No details are guaranteed, they cannot be relied upon for any purpose and they do not form part of any agreement. No liability is taken for any error, omission or misstatement. A party must rely upon its own inspection(s). Powered by www.focalagent.com

#### **Entrance Hall**

## Lounge

15' To Max x 11' 1" To Max ( 4.57m To Max x 3.38m To Max )

#### Kitchen

13' 11" x 8' 1" ( 4.24m x 2.46m )

#### Landing

#### **Bedroom One**

12' 2" x 11' 2" ( 3.71m x 3.40m )

**Bedroom Two** 

**Bathroom** 

**Outside** 

**Rear Garden** 

**Parking** 

##