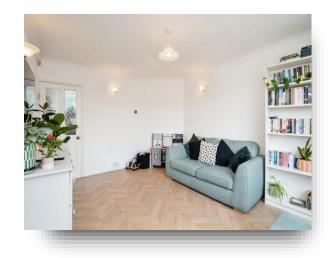

Fairway, HEMEL HEMPSTEAD HP3 9TP



# welcome to

# Fairway, HEMEL HEMPSTEAD

\*\* LOVELY SEMI DETACHED FAMILY HOME WITH BAGS OF POTENTIAL AND A BEAUTIFUL REAR GARDEN \*\* Simply Perfect for any young family looking to grow with there home. Call us today to arrange your viewing.















#### Total floor area 73.8 m<sup>2</sup> (794 sq.ft.) approx

This floor plan is for illustrative purposes only. It is not drawn to scale. Any measurements, floor areas (including any total floor area), openings and orientation are approximate. No details are guaranteed, they cannot be relied upon for any purpose and they do not form part of any agreement. No liability is taken for any error, omission or misstatement. A party must rely upon its own inspection(s). Powered by www.focalagent.com

#### **Entrance Hall**

## Lounge

15' To Max x 11' 1" To Max ( 4.57m To Max x 3.38m To Max )

#### Kitchen

13' 11" x 8' 1" ( 4.24m x 2.46m )

#### Landing

#### **Bedroom One**

12' 2" x 11' 2" ( 3.71m x 3.40m )

**Bedroom Two** 

**Bathroom** 

**Outside** 

**Rear Garden** 

**Parking**