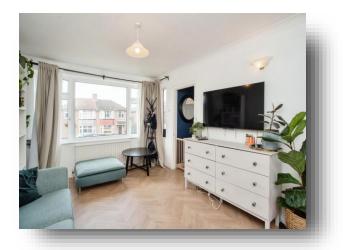

Fairway, HEMEL HEMPSTEAD HP3 9TP



# welcome to

# Fairway, HEMEL HEMPSTEAD

\*\* LOVELY SEMI DETACHED FAMILY HOME WITH BAGS OF POTENTIAL AND A BEAUTIFUL REAR GARDEN \*\* Simply Perfect for any young family looking to grow with there home. Call us today to arrange your viewing.















#### Total floor area 73.8 m<sup>2</sup> (794 sq.ft.) approx

This floor plan is for illustrative purposes only. It is not drawn to scale. Any measurements, floor areas (including any total floor area), openings and orientation are approximate. No details are guaranteed, they cannot be relied upon for any purpose and they do not form part of any agreement. No liability is taken for any error, omission or misstatement. A party must rely upon its own inspection(s). Powered by www.focalagent.com

#### **Entrance Hall**

## Lounge

15' To Max x 11' 1" To Max ( 4.57m To Max x 3.38m To Max )

#### Kitchen

13' 11" x 8' 1" ( 4.24m x 2.46m )

#### Landing

#### **Bedroom One**

12' 2" x 11' 2" ( 3.71m x 3.40m )

**Bedroom Two** 

**Bathroom** 

**Outside** 

**Rear Garden** 

**Parking