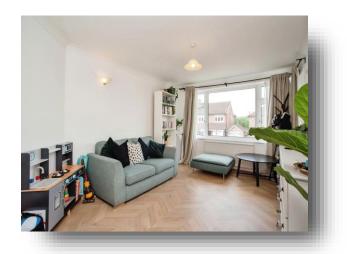

Fairway, HEMEL HEMPSTEAD HP3 9TP



# welcome to

# Fairway, HEMEL HEMPSTEAD

\*\* LOVELY SEMI DETACHED FAMILY HOME WITH BAGS OF POTENTIAL AND A BEAUTIFUL REAR GARDEN \*\* Simply Perfect for any young family looking to grow with there home. Call us today to arrange your viewing.















#### Total floor area 73.8 m<sup>2</sup> (794 sq.ft.) approx

This floor plan is for illustrative purposes only. It is not drawn to scale. Any measurements, floor areas (including any total floor area), openings and orientation are approximate. No details are guaranteed, they cannot be relied upon for any purpose and they do not form part of any agreement. No liability is taken for any error, omission or misstatement. A party must rely upon its own inspection(s). Powered by www.focalagent.com

#### **Entrance Hall**

## Lounge

15' To Max x 11' 1" To Max ( 4.57m To Max x 3.38m To Max )

#### Kitchen

13' 11" x 8' 1" ( 4.24m x 2.46m )

#### Landing

#### **Bedroom One**

12' 2" x 11' 2" ( 3.71m x 3.40m )

**Bedroom Two** 

**Bathroom** 

**Outside** 

**Rear Garden** 

**Parki