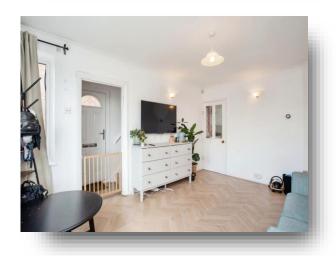

#### **Entrance Hall**

## Lounge

15' To Max x 11' 1" To Max ( 4.57m To Max x 3.38m To Max )

#### Landing