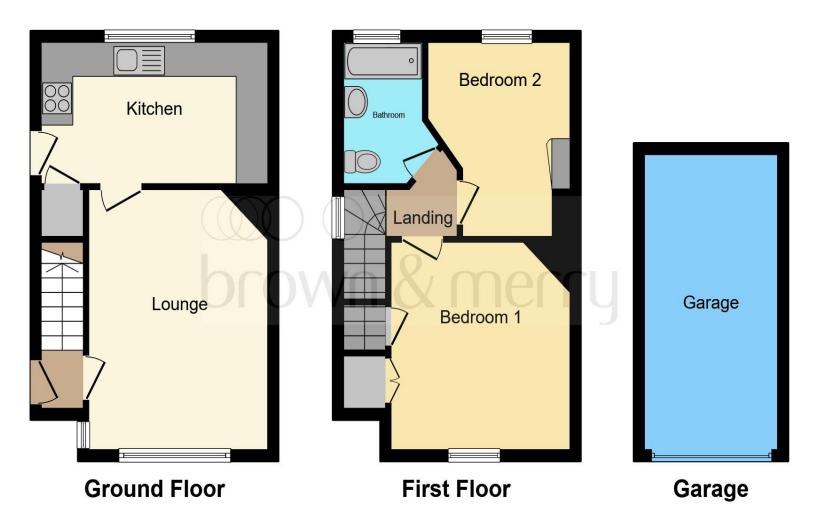

#### Total floor area 73.8 m<sup>2</sup> (794 sq.ft.) approx

This floor plan is for illustrative purposes only. It is not drawn to scale. Any measurements, floor areas (including any total floor area), openings and orientation are approximate. No details are guaranteed, they cannot be relied upon for any purpose and they do not form part of any agreement. No liability is taken for any error, omission or misstatement. A party must rely upon its own inspection(s). Powered by www.focalagent.com

#### **Entrance Hall**

## Lounge

15' To Max x 11' 1" To Max ( 4.57m To Max x 3.38m To Max )

#### Kitchen

13' 11" x 8' 1" ( 4.24m x 2.46m )

#### Landing

#### **Bedroom One**

12' 2" x 11' 2" ( 3.71m x 3.40m )

**Bedroom Two** 

**Bathroom** 

**Outside** 

**Rear Garden** 

**Parking** 