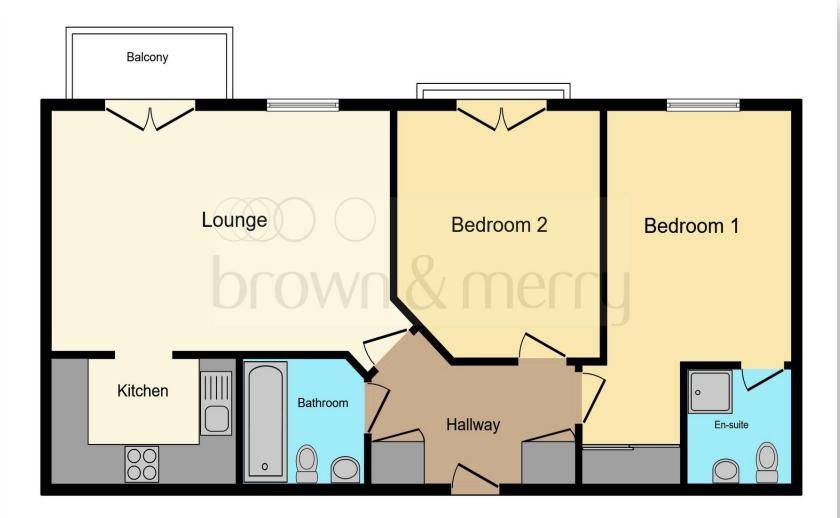

## Total floor area 67.7 m<sup>2</sup> (729 sq.ft.) approx

This floor plan is for illustrative purposes only. It is not drawn to scale. Any measurements, floor areas (including any total floor area), openings and orientation are approximate. No details are guaranteed, they cannot be relied upon for any purpose and they do not form part of any agreement. No liability is taken for any error, omission or misstatement. A party must rely upon its own inspection(s). Powered by www.focalagent.com

#### Lounge

18' 1" To Max x 12' To Max ( 5.51m To Max x 3.66m To Max )

#### **Balcony**

9' 1" x 3' 5" ( 2.77m x 1.04m )

#### Kitchen

9' 11" x 6' 2" ( 3.02m x 1.88m )

#### **Bedroom One**

16' 5" To Wardrobe x 9' 9" To Max ( 5.00m To Wardrobe x 2.97m To Max )

#### **Bedroom Two**

11' 9" To Max x 10' 10" To Max ( 3.58m To Max x 3.30m To Max )