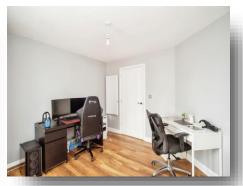

#### **Bedroom Two**

11' 9" To Max x 10' 10" To Max ( 3.58m To Max x 3.30m To Max )