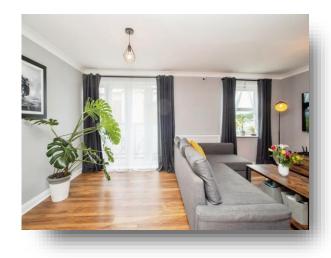

#### Lounge

18' 1" To Max x 12' To Max ( 5.51m To Max x 3.66m To Max )

#### **Balcony**

9' 1" x 3' 5" ( 2.77m x 1.04m )