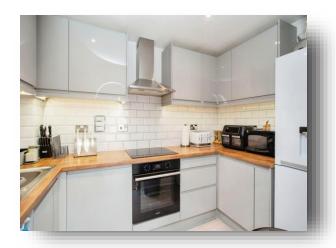

The Spires Selden Hill, HEMEL HEMPSTEAD HP2 4FS



# welcome to

# The Spires Selden Hill, HEMEL HEMPSTEAD

\*\*\* 977 YEAR LEASE \*\*\* Call us now to view what can only be described as a Gorgeous Apartment! Two Double Bedrooms, En Suite to Master, Walking distance to Town Centre & Hemel Station, Secure Parking. This really is a STAR BUY ideal for Investment or a First Time Purchase.















## Total floor area 67.7 m<sup>2</sup> (729 sq.ft.) approx

This floor plan is for illustrative purposes only. It is not drawn to scale. Any measurements, floor areas (including any total floor area), openings and orientation are approximate. No details are guaranteed, they cannot be relied upon for any purpose and they do not form part of any agreement. No liability is taken for any error, omission or misstatement. A party must rely upon its own inspection(s). Powered by www.focalagent.com

#### **Entrance Hall**

#### Lounge

18' 1" To Max x 12' To Max ( 5.51m To Max x 3.66m To Max )

#### **Balcony**

9' 1" x 3' 5" ( 2.77m x 1.04m )

#### Kitchen

9' 11" x 6' 2" ( 3.02m x 1.88m )

#### Landing

#### **Bedroom One**

16' 5" To Wardrobe x 9' 9" To Max ( 5.00m To Wardrobe x 2.97m To