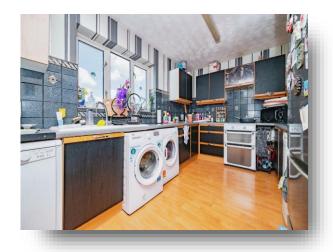

Widmore Drive, HEMEL HEMPSTEAD HP2 5JJ

# welcome to

# Widmore Drive, HEMEL HEMPSTEAD

\*\* Love Outside Space? This Three Bedroom Maisonette has Two Private Gardens \*\* Don't Delay Call us today!!



















**Ground Floor** 

**First Floor** 

**Second Floor** 

## Total floor area 95.9 m² (1,032 sq.ft.) approx

This floor plan is for illustrative purposes only. It is not drawn to scale. Any measurements, floor areas (including any total floor area), openings and orientation are approximate. No details are guaranteed, they cannot be relied upon for any purpose and they do not form part of any agreement. No liability is taken for any error, omission or misstatement. A party must rely upon its own inspection(s). Powered by www.focalagent.com

#### **Entrance Hall**

## **First Floor Landing**

#### Cloakroom

#### Lounge

13' 5" x 11' 8" ( 4.09m x 3.56m )

#### **Dining Room**

10' 1" x 9' 1" ( 3.07m x 2.77m )

#### Kitchen

13' 5" To Max x 8' 9" To Max ( 4.09m To Max x 2.67m To Max