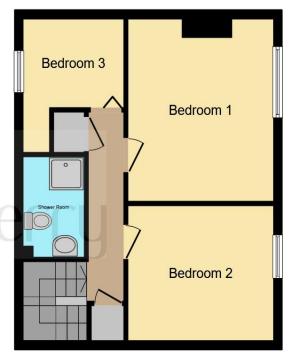

## Total floor area 95.9 m² (1,032 sq.ft.) approx

This floor plan is for illustrative purposes only. It is not drawn to scale. Any measurements, floor areas (including any total floor area), openings and orientation are approximate. No details are guaranteed, they cannot be relied upon for any purpose and they do not form part of any agreement. No liability is taken for any error, omission or misstatement. A party must rely upon its own inspection(s). Powered by www.focalagent.com

#### **Bedroom One**

13' 7" x 11' 8" To Max ( 4.14m x 3.56m To Max )

#### **Bedroom Two**

11' 8" x 10' 1" ( 3.56m x 3.07m )

#### **Bedroom Three**

 $8^{\scriptscriptstyle '}$  11" x  $7^{\scriptscriptstyle '}$  4" To Max ( 2.72m x 2.24m To Max )