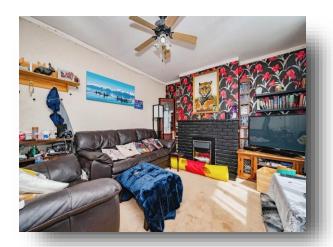

#### Lounge

13' 5" x 11' 8" ( 4.09m x 3.56m )

#### **Dining Room**

10' 1" x 9' 1" ( 3.07m x 2.77m )