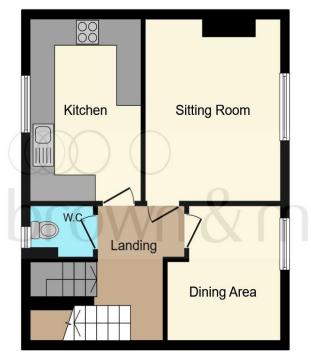

# Widmore Drive, HEMEL HEMPSTEAD

\*\* Love Outside Space? This Three Bedroom Maisonette has Two Private Gardens \*\* Don't Delay Call us today!!

**Ground Floor** 

**First Floor** 

**Second Floor** 

## Total floor area 95.9 m² (1,032 sq.ft.) approx

This floor plan is for illustrative purposes only. It is not drawn to scale. Any measurements, floor areas (including any total floor area), openings and orientation are approximate. No details are guaranteed, they cannot be relied upon for any purpose and they do not form part of any agreement. No liability is taken for any error, omission or misstatement. A party must rely upon its own inspection(s). Powered by www.focalagent.com

#### **Entrance Hall**

## **First Floor Landing**

#### Cloakroom

#### Lounge

13' 5" x 11' 8" ( 4.09m x 3.56m )

#### **Dining Room**

10' 1" x 9' 1" ( 3.07m x 2.77m )

#### Kitchen

13' 5" To Max x 8' 9" To Max ( 4.09m To Max x 2.67m To Max )