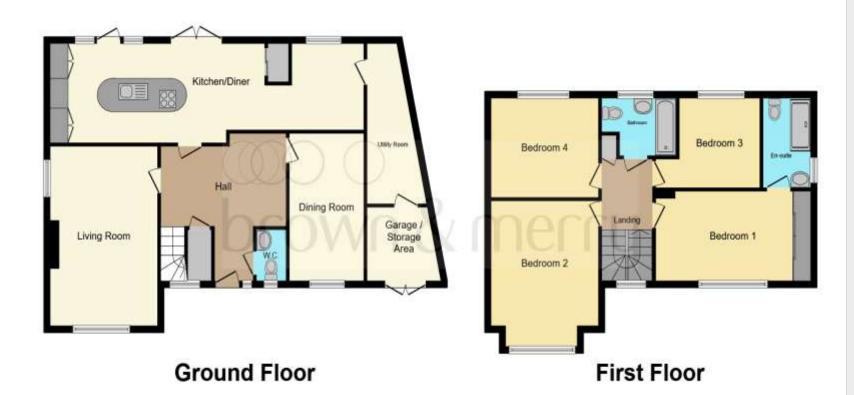

## Total floor area 163.9 m² (1,764 sq.ft.) approx

This floor plan is for illustrative purposes only. It is not drawn to scale. Any measurements, floor areas (including any total floor area), openings and orientation are approximate. No details are guaranteed, they cannot be relied upon for any purpose and they do not form part of any agreement. No liability is taken for any error, omission or misstatement. A party must rely upon its own inspection(s). Powered by www.focalagent.com

#### **Entrance Hall**

### Cloakroom

### Lounge

18' 4" x 11' 10" ( 5.59m x 3.61m )

### **Dining Room**

13' 6" x 8' 5" To Max ( 4.11m x 2.57m To Max )

#### Kitchen

33' 4" x 10' 10" To Max ( 10.16m x 3.30m To Max )

## **Utility Area**

16' 3" x 5' 10" ( 4.95m x 1.78m )

## Landing

### **Bedroom One**

14' 10" To Wardrobe x 9' 5" To Max ( 4.52m To Wardrobe x 2.87m To Max )

#### **En-Suite**

#### **Bedroom Two**

14' 10" To Max x 12' To Max ( 4.52m To Max x 3.66m To Max )

### **Bedroom Three**

11' 11" x 10' 3" ( 3.63m x 3.12m )

## **Bedroom Four**

9' 5" x 8' 10" To Max (  $2.87m \times 2.69m$  To Max )

### **Bathroom**

### Garage / Storage