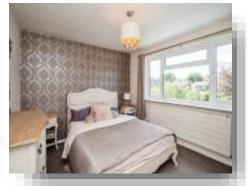

#### **Bedroom Two**

14' 10" To Max x 12' To Max ( 4.52m To Max x 3.66m To Max )

### **Bedroom Three**

11' 11" x 10' 3" ( 3.63m x 3.12m )

## **Bedroom Four**

9' 5" x 8' 10" To Max (  $2.87m \times 2.69m$  To Max )