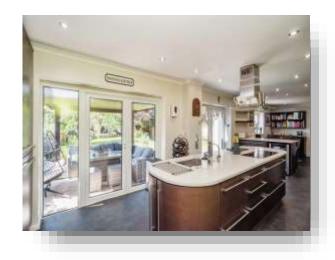

**Delmar Avenue, Hemel Hempstead HP2 4LZ** 

## welcome to

# **Delmar Avenue, Hemel Hempstead**

Welcome to Willows End, a charming four-bedroom detached family home that perfectly blends comfort and functionality. Ideally located with a choice of stations in easy reach as well as fantastic M1 & M25 Access. Please call us today to avoid disappointment.















## Total floor area 163.9 m² (1,764 sq.ft.) approx

This floor plan is for illustrative purposes only. It is not drawn to scale. Any measurements, floor areas (including any total floor area), openings and orientation are approximate. No details are guaranteed, they cannot be relied upon for any purpose and they do not form part of any agreement. No liability is taken for any error, omission or misstatement. A party must rely upon its own inspection(s). Powered by www.focalagent.com

#### **Entrance Hall**

### Cloakroom

### Lounge

18' 4" x 11' 10" ( 5.59m x 3.61m )

### **Dining Room**

13' 6" x 8' 5" To Max ( 4.11m x 2.57m To Max )

#### Kitchen

33' 4" x 10' 10" To Max ( 10.16m x 3.30m To Max )

## **Utility Area**

16' 3" x 5' 10" ( 4.95m x 1.78m )

## Landing

### **Bedroom