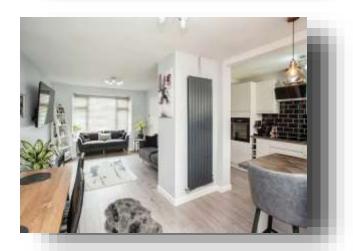

# **Open Plan Lounge / Kitchen**

21' 8" To Max x 18' 1" To Max ( 6.60m To Max x 5.51m To Max )