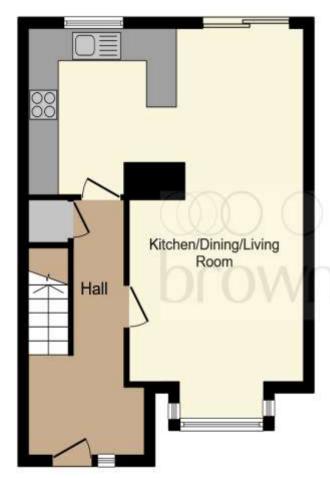

**Ground Floor** 

First Floor

## Total floor area 84.7 m² (912 sq.ft.) approx

This floor plan is for illustrative purposes only. It is not drawn to scale. Any measurements, floor areas (including any total floor area), openings and orientation are approximate. No details are guaranteed, they cannot be relied upon for any purpose and they do not form part of any agreement. No liability is taken for any error, omission or misstatement. A party must rely upon its own inspection(s). Powered by www.focalagent.com

#### **Entrance Hall**

# **Open Plan Lounge / Kitchen**

21' 8" To Max x 18' 1" To Max ( 6.60m To Max x 5.51m To Max )