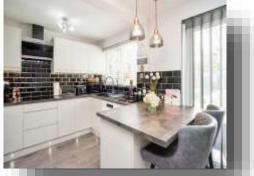

# **Open Plan Lounge / Kitchen**

21' 8" To Max x 18' 1" To Max ( 6.60m To Max x 5.51m To Max )