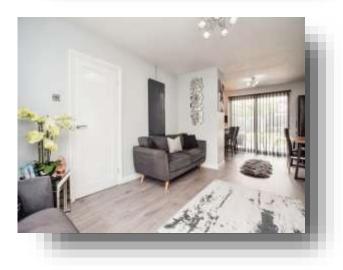

#### **Entrance Hall**

# **Open Plan Lounge / Kitchen**

21' 8" To Max x 18' 1" To Max ( 6.60m To Max x 5.51m To Max )