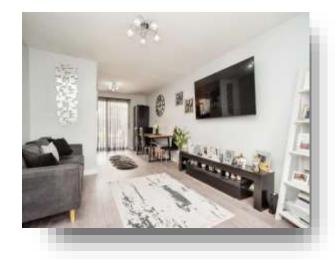

# **Open Plan Lounge / Kitchen**

21' 8" To Max x 18' 1" To Max ( 6.60m To Max x 5.51m To Max )