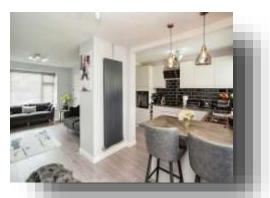

# **Open Plan Lounge / Kitchen**

21' 8" To Max x 18' 1" To Max ( 6.60m To Max x 5.51m To Max )