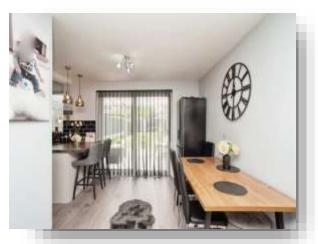

# **Open Plan Lounge / Kitchen**

21' 8" To Max x 18' 1" To Max ( 6.60m To Max x 5.51m To Max )