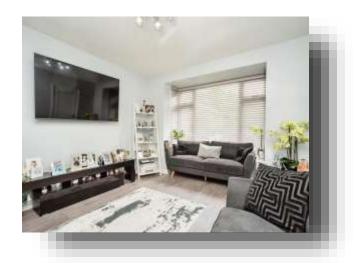

# **Open Plan Lounge / Kitchen**

21' 8" To Max x 18' 1" To Max ( 6.60m To Max x 5.51m To Max )