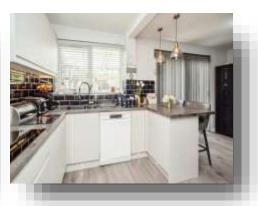

# **Open Plan Lounge / Kitchen**

21' 8" To Max x 18' 1" To Max ( 6.60m To Max x 5.51m To Max )