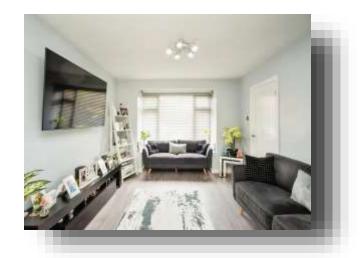

# **Open Plan Lounge / Kitchen**

21' 8" To Max x 18' 1" To Max ( 6.60m To Max x 5.51m To Max )