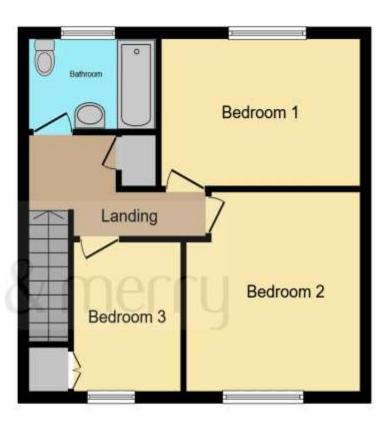

**Ground Floor** 

First Floor

## Total floor area 84.7 m² (912 sq.ft.) approx

This floor plan is for illustrative purposes only. It is not drawn to scale. Any measurements, floor areas (including any total floor area), openings and orientation are approximate. No details are guaranteed, they cannot be relied upon for any purpose and they do not form part of any agreement. No liability is taken for any error, omission or misstatement. A party must rely upon its own inspection(s). Powered by www.focalagent.com

#### **Entrance Hall**

### Landing

### **Bedroom One**

13' 1" x 9' 6" ( 3.99m x 2.90m )

#### **Bedroom Two**

12' 2" x 11' 6" ( 3.71m x 3.51m )

### **Bedroom Three**

9' 2" x 6' 11" ( 2.79m x 2.11m )

#### **Bathroom**