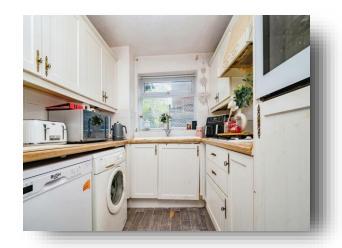

**Katrine Square, Hemel Hempstead HP2 6PF** 



## welcome to

# **Katrine Square, Hemel Hempstead**

Located in a quiet residential area and being well presented throughout is this two bedroom mid terraced home.















## Total floor area 79.0 m² (850 sq.ft.) approx

This floor plan is for illustrative purposes only. It is not drawn to scale. Any measurements, floor areas (including any total floor area), openings and orientation are approximate. No details are guaranteed, they cannot be relied upon for any purpose and they do not form part of any agreement. No liability is taken for any error, omission or misstatement. A party must rely upon its own inspection(s). Powered by www.focalagent.com

#### **Entrance Porch**

#### **Entrance Hall**

#### Lounge

18' 8" x 12' 8" ( 5.69m x 3.86m )

#### Kitchen

8' 9" x 7' 5" ( 2.67m x 2.26m )

#### Conservatory

11' 1" x 9' 4" ( 3.38m x 2.84m )

#### Landing

#### **Bedroom One**

12' 7" x 9' 6" ( 3.84m x 2.90m )

#### **Bedroom Two**

9' 3" x 6' 2" ( 2.8