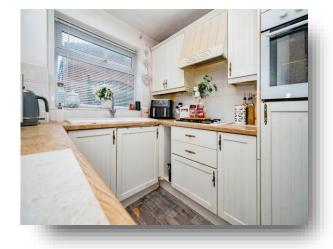

**Katrine Square, Hemel Hempstead HP2 6PF** 



## welcome to

# **Katrine Square, Hemel Hempstead**

Located in a quiet residential area and being well presented throughout is this two bedroom mid terraced home.















## Total floor area 79.0 m² (850 sq.ft.) approx

This floor plan is for illustrative purposes only. It is not drawn to scale. Any measurements, floor areas (including any total floor area), openings and orientation are approximate. No details are guaranteed, they cannot be relied upon for any purpose and they do not form part of any agreement. No liability is taken for any error, omission or misstatement. A party must rely upon its own inspection(s). Powered by www.focalagent.com

#### **Entrance Porch**

#### **Entrance Hall**

#### Lounge

18' 8" x 12' 8" ( 5.69m x 3.86m )

#### Kitchen

8' 9" x 7' 5" ( 2.67m x 2.26m )

#### Conservatory

11' 1" x 9' 4" ( 3.38m x 2.84m )

#### Landing

#### **Bedroom One**

12' 7" x 9' 6" ( 3.84m x 2.90m )

#### **Bedroom Two**

9' 3" x 6' 2" ( 2