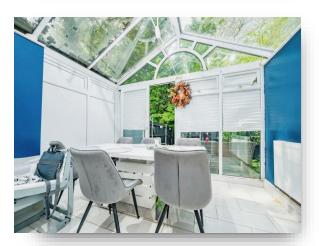

**Katrine Square, Hemel Hempstead HP2 6PF** 



## welcome to

# **Katrine Square, Hemel Hempstead**

Located in a quiet residential area and being well presented throughout is this two bedroom mid terraced home.















## Total floor area 79.0 m² (850 sq.ft.) approx

This floor plan is for illustrative purposes only. It is not drawn to scale. Any measurements, floor areas (including any total floor area), openings and orientation are approximate. No details are guaranteed, they cannot be relied upon for any purpose and they do not form part of any agreement. No liability is taken for any error, omission or misstatement. A party must rely upon its own inspection(s). Powered by www.focalagent.com

#### **Entrance Porch**

#### **Entrance Hall**

#### Lounge

18' 8" x 12' 8" ( 5.69m x 3.86m )

#### Kitchen

8' 9" x 7' 5" ( 2.67m x 2.26m )

#### Conservatory

11' 1" x 9' 4" ( 3.38m x 2.84m )

#### Landing

#### **Bedroom One**

12' 7" x 9' 6" ( 3.84m x 2.90m )

#### **Bedroom Two**

9' 3" x 6' 2" ( 2.82m