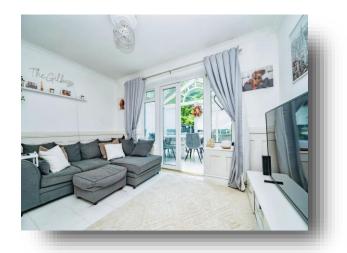

**Katrine Square, Hemel Hempstead HP2 6PF** 



## welcome to

# **Katrine Square, Hemel Hempstead**

Located in a quiet residential area and being well presented throughout is this two bedroom mid terraced home.















## Total floor area 79.0 m² (850 sq.ft.) approx

This floor plan is for illustrative purposes only. It is not drawn to scale. Any measurements, floor areas (including any total floor area), openings and orientation are approximate. No details are guaranteed, they cannot be relied upon for any purpose and they do not form part of any agreement. No liability is taken for any error, omission or misstatement. A party must rely upon its own inspection(s). Powered by www.focalagent.com

#### **Entrance Porch**

#### **Entrance Hall**

#### Lounge

18' 8" x 12' 8" ( 5.69m x 3.86m )

#### Kitchen

8' 9" x 7' 5" ( 2.67m x 2.26m )

#### Conservatory

11' 1" x 9' 4" ( 3.38m x 2.84m )

#### Landing

#### **Bedroom One**

12' 7" x 9' 6" ( 3.84m x 2.90m )

#### **Bedroom Two**

9' 3" x 6'