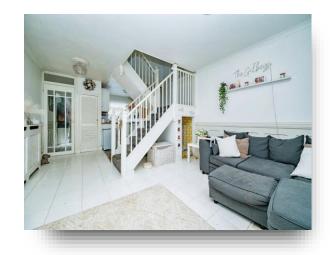

**Katrine Square, Hemel Hempstead HP2 6PF** 



## welcome to

# **Katrine Square, Hemel Hempstead**

Located in a quiet residential area and being well presented throughout is this two bedroom mid terraced home.















## Total floor area 79.0 m² (850 sq.ft.) approx

This floor plan is for illustrative purposes only. It is not drawn to scale. Any measurements, floor areas (including any total floor area), openings and orientation are approximate. No details are guaranteed, they cannot be relied upon for any purpose and they do not form part of any agreement. No liability is taken for any error, omission or misstatement. A party must rely upon its own inspection(s). Powered by www.focalagent.com

#### **Entrance Porch**

#### **Entrance Hall**

#### Lounge

18' 8" x 12' 8" ( 5.69m x 3.86m )

#### Kitchen

8' 9" x 7' 5" ( 2.67m x 2.26m )

#### Conservatory

11' 1" x 9' 4" ( 3.38m x 2.84m )

#### Landing

#### **Bedroom One**

12' 7" x 9' 6" ( 3.84m x 2.90m )

#### **Bedroom Two**

9' 3" x 6' 2" (