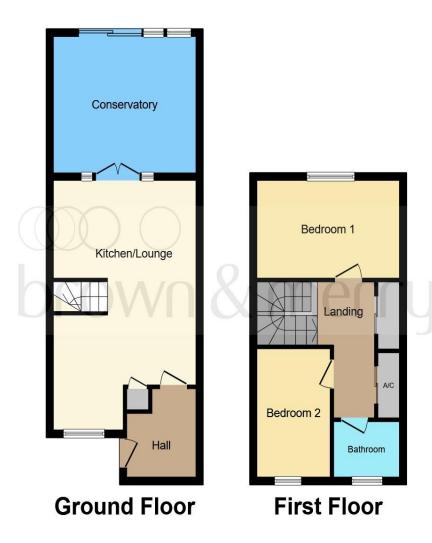

## Total floor area 79.0 m² (850 sq.ft.) approx

This floor plan is for illustrative purposes only. It is not drawn to scale. Any measurements, floor areas (including any total floor area), openings and orientation are approximate. No details are guaranteed, they cannot be relied upon for any purpose and they do not form part of any agreement. No liability is taken for any error, omission or misstatement. A party must rely upon its own inspection(s). Powered by www.focalagent.com

#### **Entrance Porch**

#### **Entrance Hall**

#### Lounge

18' 8" x 12' 8" ( 5.69m x 3.86m )

#### Kitchen

8' 9" x 7' 5" ( 2.67m x 2.26m )

#### Conservatory

11' 1" x 9' 4" ( 3.38m x 2.84m )

#### Landing

#### **Bedroom One**

12' 7" x 9' 6" ( 3.84m x 2.90m )

#### **Bedroom Two**

9' 3" x 6' 2" ( 2.82m x 1.88m )

#### **Bathroom**

**Outside** 

**Front Garden** 

**Rear Garden** 

**Communual Parking** 