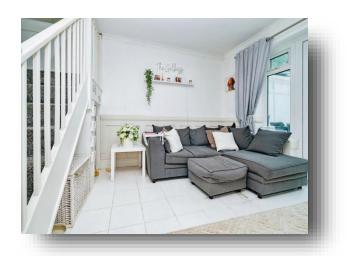

**Katrine Square, Hemel Hempstead HP2 6PF** 



## welcome to

# **Katrine Square, Hemel Hempstead**

Located in a quiet residential area and being well presented throughout is this two bedroom mid terraced home.















## Total floor area 79.0 m² (850 sq.ft.) approx

This floor plan is for illustrative purposes only. It is not drawn to scale. Any measurements, floor areas (including any total floor area), openings and orientation are approximate. No details are guaranteed, they cannot be relied upon for any purpose and they do not form part of any agreement. No liability is taken for any error, omission or misstatement. A party must rely upon its own inspection(s). Powered by www.focalagent.com

#### **Entrance Porch**

#### **Entrance Hall**

#### Lounge

18' 8" x 12' 8" ( 5.69m x 3.86m )

#### Kitchen

8' 9" x 7' 5" ( 2.67m x 2.26m )

#### Conservatory

11' 1" x 9' 4" ( 3.38m x 2.84m )

#### Landing

#### **Bedroom One**

12' 7" x 9' 6" ( 3.84m x 2.90m )

#### **Bedroom Two**

9' 3" x 6' 2"