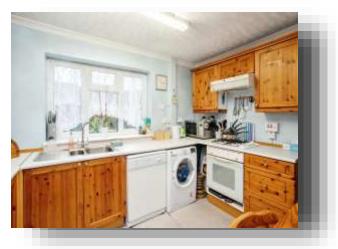

#### **Entrance Hall**

Lounge 13' 7" x 12' 11" To Max ( 4.14m x 3.94m To Max )

**Kitchen** 11' 8" x 8' 11" ( 3.56m x 2.72m )

**Utility Area** 9' x 5' (2.74m x 1.52m)