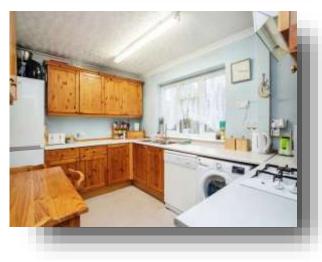

#### **Entrance Hall**

Lounge 13' 7" x 12' 11" To Max ( 4.14m x 3.94m To Max )

**Kitchen** 11' 8" x 8' 11" ( 3.56m x 2.72m )

**Utility Area** 9' x 5' (2.74m x 1.52m)