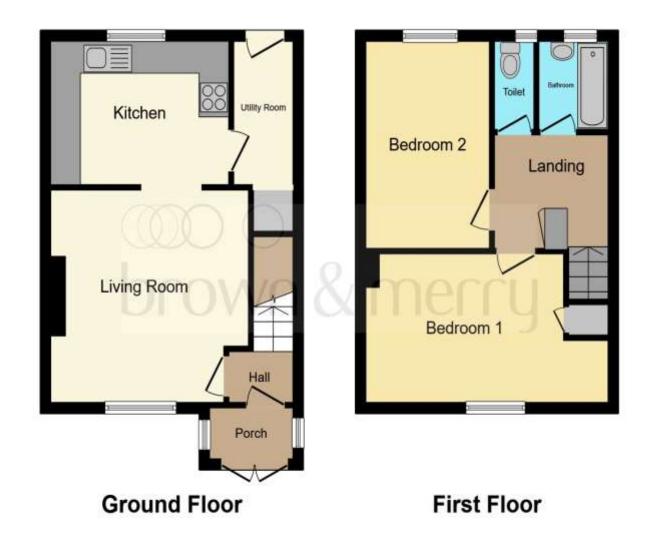

#### **Entrance Hall**

Lounge 13' 7" x 12' 11" To Max ( 4.14m x 3.94m To Max )

**Kitchen** 11' 8" x 8' 11" ( 3.56m x 2.72m )

**Utility Area** 9' x 5' (2.74m x 1.52m)

## Landing

**Bedroom One** 16' 10" To Max x 9' 2" To Max ( 5.13m To Max x 2.79m To Max )

**Bedroom Two** 12' 10" x 8' 9" ( 3.91m x 2.67m )

### Bathroom

**Seperate Toilet** 

Outside

**Rear Garden** 

**Communual Parking** 

#### Total floor area 68.4 m<sup>2</sup> (737 sq.ft.) approx

This floor plan is for illustrative purposes only. It is not drawn to scale. Any measurements, floor areas (including any total floor area), openings and orientation are approximate. No details are guaranteed, they cannot be relied upon for any purpose and they do not form part of any agreement. No liability is taken for any error, omission or misstatement. A party must rely upon its own inspection(s). Powered by www.focalagent.com