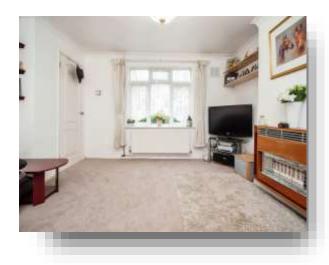

#### **Entrance Hall**

Lounge 13' 7" x 12' 11" To Max ( 4.14m x 3.94m To Max )

**Kitchen** 11' 8" x 8' 11" ( 3.56m x 2.72m )

**Utility Area** 9' x 5' (2.74m x 1.52m)