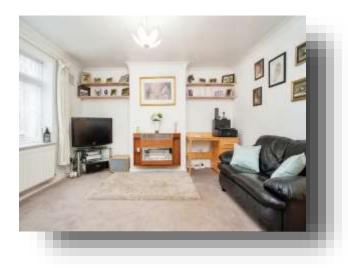

#### **Entrance Hall**

Lounge 13' 7" x 12' 11" To Max ( 4.14m x 3.94m To Max )

**Kitchen** 11' 8" x 8' 11" ( 3.56m x 2.72m )

**Utility Area** 9' x 5' (2.74m x 1.52m)