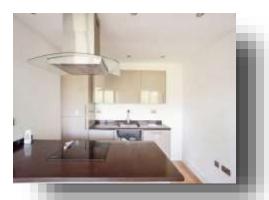

### **Open Plan Lounge / Kitchen**

17' 7" To Max x 16' 2" To Max ( 5.36m To Max x 4.93m To Max )