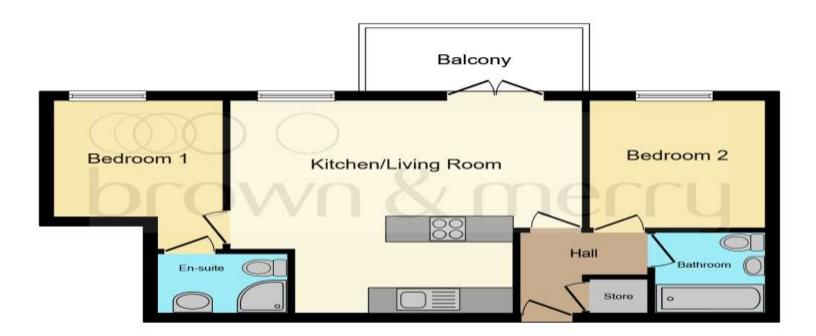

This floor plan is for illustrative purposes only. It is not drawn to scale. Any measurements, floor areas (including any total floor area), openings and orientation are approximate. No details are guaranteed, they cannot be relied upon for any purpose and they do not form part of any agreement. No liability is taken for any error, omission or misstatement. A party must rely upon its own inspection(s). Powered by www.focalagent.com

#### **Entrance Hall**

### **Open Plan Lounge / Kitchen**

17' 7" To Max x 16' 2" To Max ( 5.36m To Max x 4.93m To Max )

#### **Bedroom One**

11' 4" To Max x 8' 5" To Max ( 3.45m To Max x 2.57m To Max )

#### **En-Suite**

#### **Bedroom Two**

9' 7" x 8' 9" ( 2.92m x 2.67m )

#### **Bathroom**