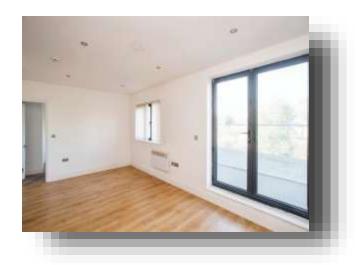

#### **Bedroom One**

11' 4" To Max x 8' 5" To Max ( 3.45m To Max x 2.57m To Max )