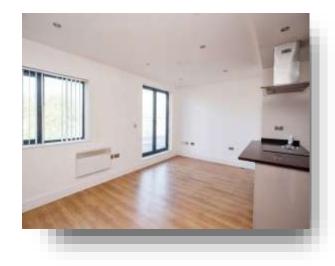

### **Open Plan Lounge / Kitchen**

17' 7" To Max x 16' 2" To Max ( 5.36m To Max x 4.93m To Max )