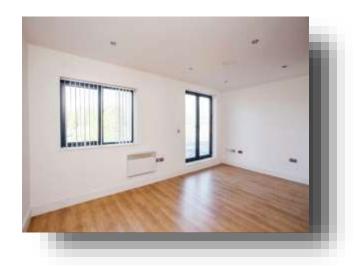

### **Open Plan Lounge / Kitchen**

17' 7" To Max x 16' 2" To Max ( 5.36m To Max x 4.93m To Max )