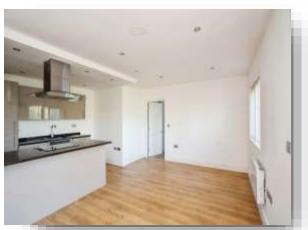

### **Open Plan Lounge / Kitchen**

17' 7" To Max x 16' 2" To Max ( 5.36m To Max x 4.93m To Max )