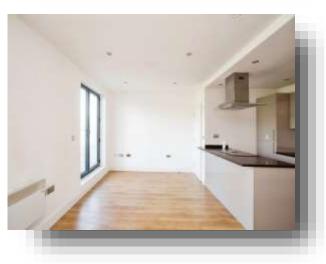

### **Open Plan Lounge / Kitchen**

17' 7" To Max x 16' 2" To Max ( 5.36m To Max x 4.93m To Max )