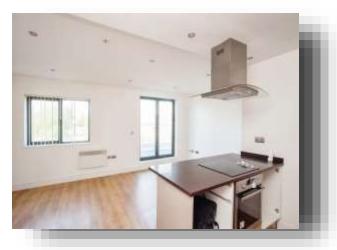

### **Open Plan Lounge / Kitchen**

17' 7" To Max x 16' 2" To Max ( 5.36m To Max x 4.93m To Max )