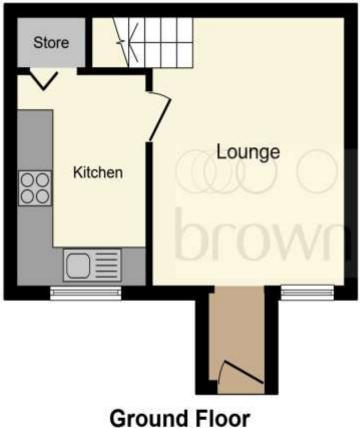

### Total floor area 46.8 m² (504 sq.ft.) approx

This floor plan is for illustrative purposes only. It is not drawn to scale. Any measurements, floor areas (including any total floor area), openings and orientation are approximate. No details are guaranteed, they cannot be relied upon for any purpose and they do not form part of any agreement. No liability is taken for any error, omission or misstatement. A party must rely upon its own inspection(s). Powered by www.focalagent.com

#### **Entrance Hall**

### Lounge

13' 8" x 10' 6" ( 4.17m x 3.20m )

#### Kitchen

10' 4" x 7' 1" ( 3.15m x 2.16m )

### Landing

#### **Bedroom One**

13' 8" x 10' 5" ( 4.17m x 3.17m )

#### **Bathroom**

#### Outside

**Allocated Parking Space** 