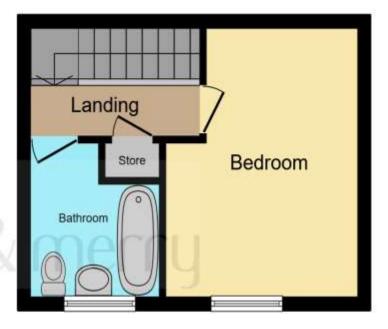

### Total floor area 46.8 m² (504 sq.ft.) approx

This floor plan is for illustrative purposes only. It is not drawn to scale. Any measurements, floor areas (including any total floor area), openings and orientation are approximate. No details are guaranteed, they cannot be relied upon for any purpose and they do not form part of any agreement. No liability is taken for any error, omission or misstatement. A party must rely upon its own inspection(s). Powered by www.focalagent.com

### Landing

#### **Bedroom One**

13' 8" x 10' 5" ( 4.17m x 3.17m )

#### **Bathroom**