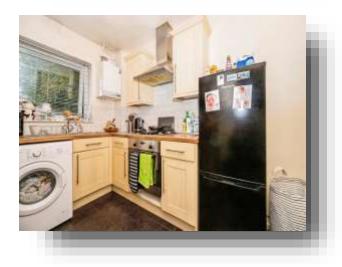

**Sherwood Place, HEMEL HEMPSTEAD HP2 6PS** 



## welcome to

# **Sherwood Place, HEMEL HEMPSTEAD**

\*\* RARELY AVAILABLE \*\* Located in a quiet cul-de-sac and offered for sale with NO UPPER CHAIN is this well presented one bedroom mid terraced home.

















loor First Floor

### Total floor area 46.8 m² (504 sq.ft.) approx

This floor plan is for illustrative purposes only. It is not drawn to scale. Any measurements, floor areas (including any total floor area), openings and orientation are approximate. No details are guaranteed, they cannot be relied upon for any purpose and they do not form part of any agreement. No liability is taken for any error, omission or misstatement. A party must rely upon its own inspection(s). Powered by www.focalagent.com

#### **Entrance Hall**

### Lounge

13' 8" x 10' 6" ( 4.17m x 3.20m )

#### Kitchen

10' 4" x 7' 1" ( 3.15m x 2.16m )

### Landing

#### **Bedroom One**

13' 8" x 10' 5" ( 4.17m x 3.17m )

#### **Bathroom**

#### Outside

**Allocated Parking Space** 

### welcome to

### **Sherwood Pl