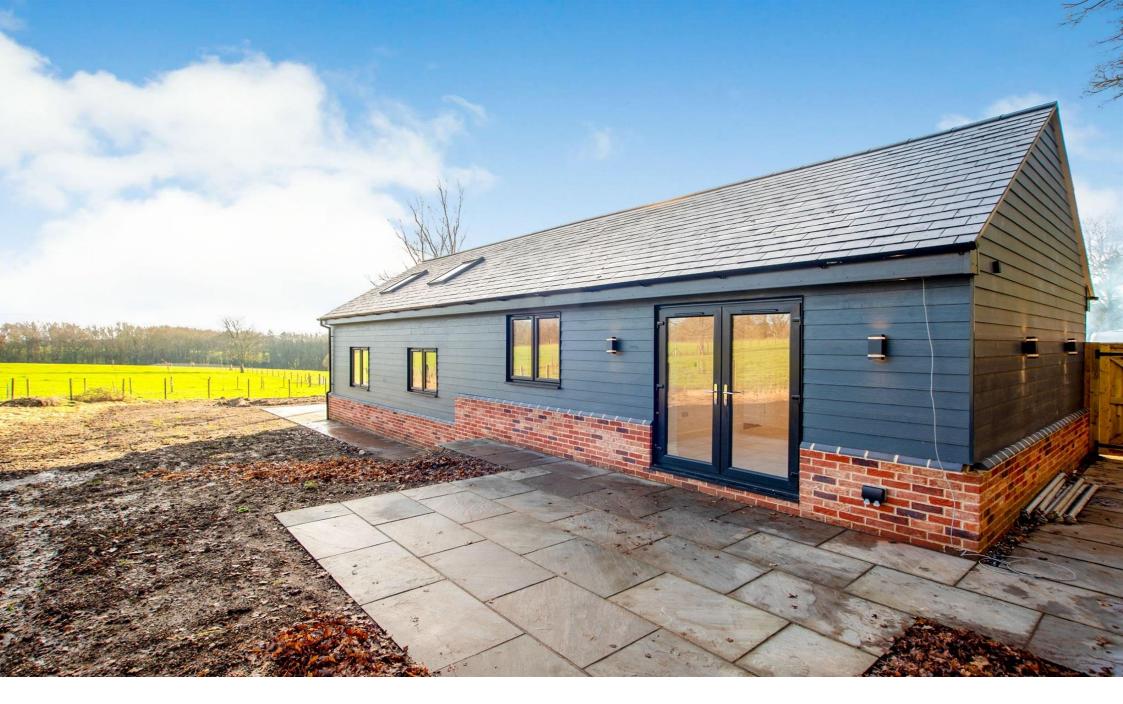

## The Old Stables, Maple Farm Shantock Lane, Bovingdon Hemel Hempstead

- Open Country views
- Private Gated Entrance
- Modern kitchen units with hidden handles and Quartz work tops
- Kitchens include; washing machine, fridge/freezer, oven & hob
- Fully tiled bathroom with whitr sanitary ware and concealed cisterns

## £750,000

Maple Farm is an exclusive gated new build development of three bedroom homes located in the charming village of Bovingdon