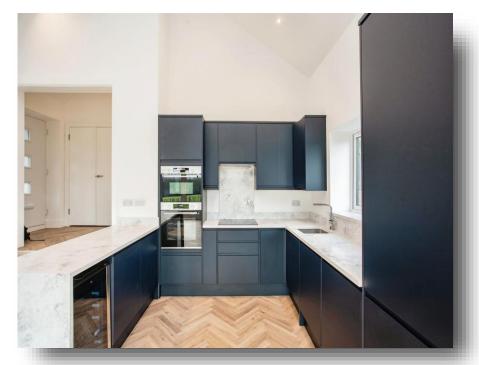

## The Old Stables, Maple Farm Shantock Lane, Bovingdon Hemel Hempstead

- Open Country views
- Private Gated Entrance
- Modern kitchen units with hidden handles and Quartz work tops
- Kitchens include; washing machine, fridge/freezer, oven & hob
- Fully tiled bathroom with whitr sanitary ware and concealed cisterns