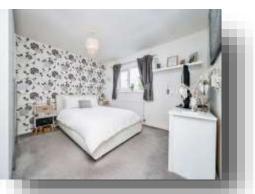

#### Landing

Bedroom One 12' 2" To Wardrobe x 12' 2" To Max ( 3.71m To Wardrobe x 3.71m To Max )

**Bedroom Two** 12' 8" x 11' 9" ( 3.86m x 3.58m )

**Bedroom Three** 11' 5" x 9' 8" ( 3.48m x 2.95m )

**Bedroom Four** 9' 2" x 8' 1" ( 2.79m x 2.46m )