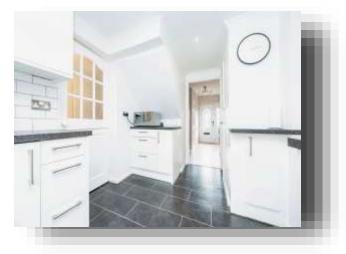

#### **Passage Way**

**Kitchen** 14' 7" To Max x 8' 3" To Max ( 4.45m To Max x 2.51m To Max )