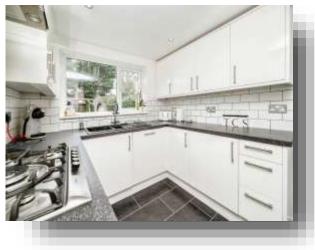

#### **Passage Way**

**Kitchen** 14' 7" To Max x 8' 3" To Max ( 4.45m To Max x 2.51m To Max )