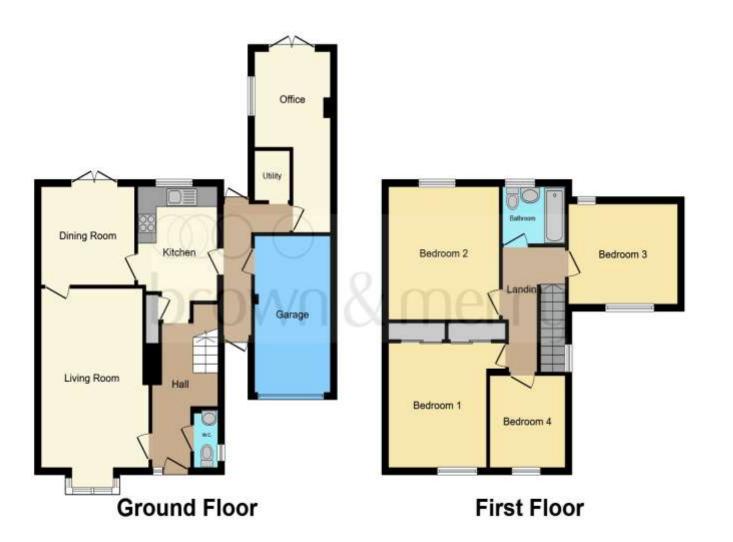

#### **Entrance Hall**

#### Cloakroom

#### Study

17' 6" To Max x 8' (5.33m To Max x 2.44m )

#### Lounge

17' 6" To Max x 11' 3" To Max ( 5.33m To Max x 3.43m To Max )

#### Dining Room

10' 3" To Max x 9' 9" To Max ( 3.12m To Max x 2.97m To Max )

#### **Passage Way**

**Kitchen** 14' 7" To Max x 8' 3" To Max ( 4.45m To Max x 2.51m To Max )

#### **Utility Area** 4' 9" x 3' 9" ( 1.45m x 1.14m )

#### Landing

Bedroom One 12' 2" To Wardrobe x 12' 2" To Max ( 3.71m To Wardrobe x 3.71m To Max )

**Bedroom Two** 12' 8" x 11' 9" ( 3.86m x 3.58m )

**Bedroom Three** 11' 5" x 9' 8" ( 3.48m x 2.95m )

**Bedroom Four** 9' 2" x 8' 1" ( 2.79m x 2.46m )

**Bathroom** 

Outside

**Rear Garden** 

**Garage** 15' x 8' 2" ( 4.57m x 2.49m )

#### Total floor area 138.0 m² (1,485 sq.ft.) approx

This floor plan is for illustrative purposes only. It is not drawn to scale. Any measurements, floor areas (including any total floor area), openings and orientation are approximate. No details are guaranteed, they cannot be relied upon for any purpose and they do not form part of any agreement. No liability is taken for any error, omission or misstatement. A party must rely upon its own inspection(s). Powered by www.focalagent.com