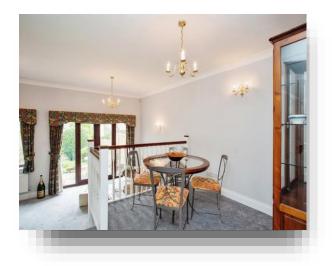

#### **Entrance Hall**

Cloakroom

**Study** 7' 8" x 6' 7" ( 2.34m x 2.01m )

**Lounge** 17' 5" x 11' 10" ( 5.31m x 3.61m )

**Dining Room** 10' 3" x 8' 8" ( 3.12m x 2.64m )

**Kitchen** 12' 6" x 8' 3" ( 3.81m x 2.51m )