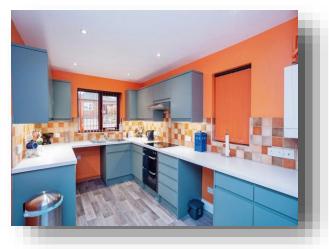

#### **Entrance Hall**

Cloakroom

**Study** 7' 8" x 6' 7" ( 2.34m x 2.01m )

**Lounge** 17' 5" x 11' 10" ( 5.31m x 3.61m )

**Dining Room** 10' 3" x 8' 8" ( 3.12m x 2.64m )

**Kitchen** 12' 6" x 8' 3" ( 3.81m x 2.51m )