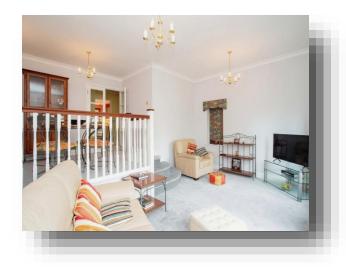

#### **Entrance Hall**

Cloakroom

**Study** 7' 8" x 6' 7" ( 2.34m x 2.01m )

**Lounge** 17' 5" x 11' 10" ( 5.31m x 3.61m )

**Dining Room** 10' 3" x 8' 8" ( 3.12m x 2.64m )

**Kitchen** 12' 6" x 8' 3" ( 3.81m x 2.51m )