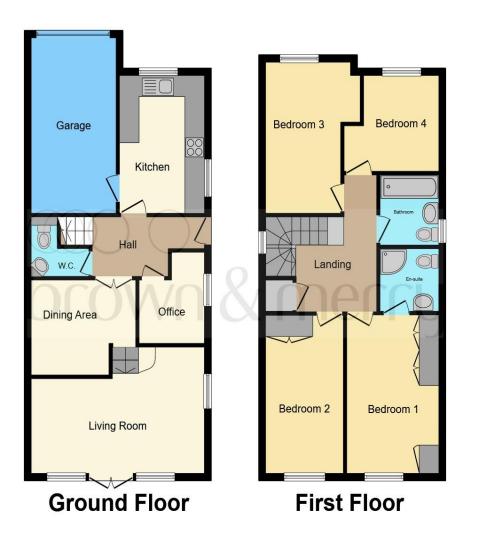

#### Total floor area 123.9 m<sup>2</sup> (1,333 sq.ft.) approx

This floor plan is for illustrative purposes only. It is not drawn to scale. Any measurements, floor areas (including any total floor area), openings and orientation are approximate. No details are guaranteed, they cannot be relied upon for any purpose and they do not form part of any agreement. No liability is taken for any error, omission or misstatement. A party must rely upon its own inspection(s). Powered by www.focalagent.com

#### **Entrance Hall**

Cloakroom

**Study** 7' 8" x 6' 7" ( 2.34m x 2.01m )

**Lounge** 17' 5" x 11' 10" ( 5.31m x 3.61m )

**Dining Room** 10' 3" x 8' 8" ( 3.12m x 2.64m )

**Kitchen** 12' 6" x 8' 3" ( 3.81m x 2.51m )

Landing

**Bedroom One** 14' 7" x 9' 4" ( 4.45m x 2.84m )

#### **En-Suite**

**Bedroom Two** 14' x 7' 8" ( 4.27m x 2.34m )

**Bedroom Three** 12' 8" x 7' 8" ( 3.86m x 2.34m )

**Bedroom Four** 9' 3" x 7' 8" ( 2.82m x 2.34m )

Bathoom

Outside

**Rear Garden** 