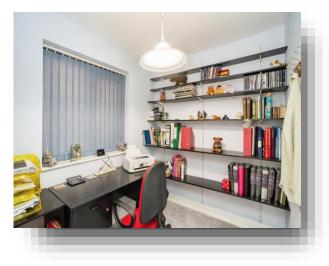

#### **Entrance Hall**

Cloakroom

**Study** 7' 8" x 6' 7" ( 2.34m x 2.01m )

**Lounge** 17' 5" x 11' 10" ( 5.31m x 3.61m )

**Dining Room** 10' 3" x 8' 8" ( 3.12m x 2.64m )

**Kitchen** 12' 6" x 8' 3" ( 3.81m x 2.51m )