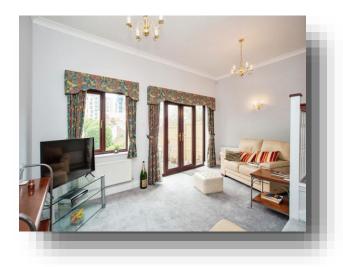

#### **Entrance Hall**

Cloakroom

**Study** 7' 8" x 6' 7" ( 2.34m x 2.01m )

**Lounge** 17' 5" x 11' 10" ( 5.31m x 3.61m )

**Dining Room** 10' 3" x 8' 8" ( 3.12m x 2.64m )

**Kitchen** 12' 6" x 8' 3" ( 3.81m x 2.51m )